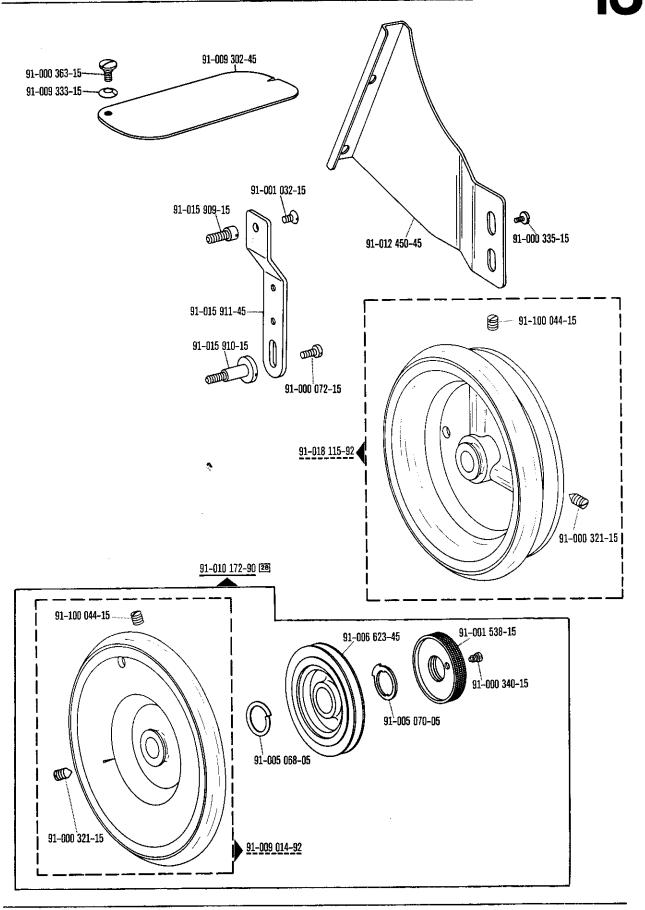

os.

90/7 Dispositivo para costura lenta, desconectable.

90/9 Para motores con número de modelo de 8 cifras.

90/11 En lugar del № 91-018 460-90 (véase página 16).

90/12 Quite el cárter del engranaje cónico № 91-010 127-90 si existe.

90/13 En lugar del № 91-009 432-90 (véase página 23).

<u>90/14</u> En lugar del № <u>91-008 711-05</u> (véase página 15).

90/15 Para las subclases: -705/03-725/02 y -725/02-944/01. № 91-012 762-90 (véase página 35 y 39).

90/16 En lugar del № 91-011 238-05 (véase página 50).

95/1 Valor x = Largo de puntada, indiquese en los pedidos.

4.78





4.78





















Pfaff 193 A; B













































91-000 150-15

91-000 152-15

91-000 195-15

91-008 026-05

91-012 447-05



91-010 056-05 91-000 640-15

















































## 16 Pfaff 593-712/02























Keilriemenscheiben-Tabelle Table of V-belt pulleys Tableau des poulles à gorge en V Tabla de poleas para correas en "V"

| Nähgeschwindigkeit max. Stiche/min<br>Maximum sewing speed in s.p.m.<br>Nombre de points max./mn<br>Número máx. de puntadas por minuto | Motordrehzahl U/min<br>Motor speed in r.p.m.<br>Régime moteur en tours/mn<br>Régimen del motor en r.p.m. | Frequenz<br>Frequency<br>Fréquence<br>Frecuencia | Handrad-Durchmesser® in mm<br>Balance wheel diameter® in mm<br>Diametre du volant® en mm<br>Diametro del volante® en mm | Keilriemenscheiben-Durchmesser <sup>n</sup> in mm<br>V-belt pulley diameter <sup>n</sup> in mm<br>Diamètre de la poulie à gorge <sup>n</sup> en mm<br>Diámetro de la polea para correa en "V