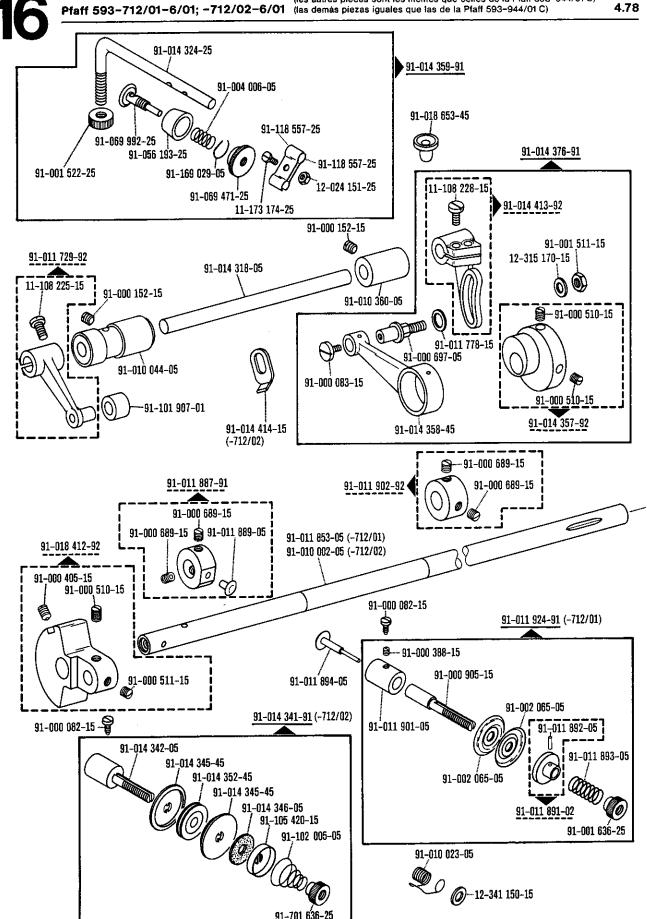

| Inhaltsübersich                             | t · Contents · Table des matiè                                                                                    | res · Contenido                                |                                                                                                                                                     | 4.78                    |
|---------------------------------------------|-------------------------------------------------------------------------------------------------------------------|------------------------------------------------|-----------------------------------------------------------------------------------------------------------------------------------------------------|-------------------------|
| Register<br>Section<br>Registre<br>Registro |                                                                                                                   |                                                |                                                                                                                                                     | Seite<br>Page<br>Página |
| 15                                          | Ergänzungsteile<br>Complementary parts<br>Pièces complémentaires<br>Piezas especiales                             |                                                | Pfaff 593-944/01 D                                                                                                                                  | 58                      |
| 16                                          | Ergänzungsteile<br>Complementary parts<br>Pièces complémentaires<br>Piezas especiales                             | Pfaff 593-712/01-6/01<br>Pfaff 593-712/02-6/01 | (frühere Bezeichnung -U-12/03;/02)<br>(old designation -U-12/03; /02)<br>(ancienne désignation -U-12/03;/02)<br>(designación antigua -U-12/03; /02) | 59                      |
| 17                                          | Zubehörteile<br>Accessory parts<br>Accessoires<br>Accesorios                                                      |                                                | .,,,,,,,,,,,,,,,,,,,,,,,,,,,,,,,,,,,,,,                                                                                                             | 66                      |
| 18                                          | Unterklasse<br>Subclass -913/02<br>Sous-classe<br>Subclase                                                        |                                                |                                                                                                                                                     | 69                      |
| 19                                          | Unterklasse<br>Subclass -913/52<br>Sous-classe<br>Subclase                                                        |                                                |                                                                                                                                                     | 71                      |
| 20                                          | Keilriemenscheiben-Tabelle<br>Table of V-belt pulleys<br>Tableau des poulies à gorg<br>Tabla de poleas para corre | ge en V                                        |                                                                                                                                                     | 72                      |
| 21                                          | Schmiermittel-Tabelle<br>Table of lubricants<br>Tableau des lubrifiants<br>Tabla de lubricantes                   |                                                |                                                                                                                                                     | 73                      |
| 22                                          | Nummernverzeichnis<br>Numerical index<br>Tableau des numéros<br>Indice numérico                                   |                                                |                                                                                                                                                     | 74                      |
|                                             |                                                                                                                   |                                                |                                                                                                                                                     |                         |
|                                             |                                                                                                                   |                                                |                                                                                                                                                     |                         |
|                                             |                                                                                                                   |                                                |                                                                                                                                                     |                         |
|                                             |                                                                                                                   |                                                |                                                                                                                                                     |                         |
|                                             |                                                                                                                   |                                                |                                                                                                                                                     |                         |
|                                             |                                                                                                                   |                                                |                                                                                                                                                     |                         |
|                                             |                                                                                                                   |                                                |                                                                                                                                                     |                         |