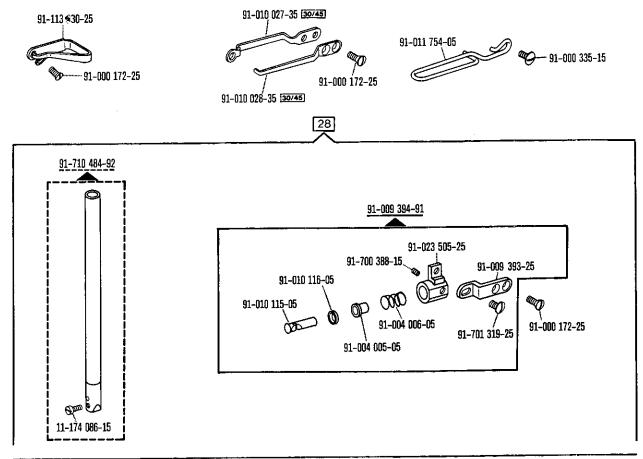

4.78

| 00-000 | 000-00 |
|--------|--------|

Hauptgruppenteil, bestehend aus: Gruppenteilen oder

Gruppenteilen und Einzelteilen oder

Gruppenteilen, Einzelteilen und Einzelteilen mit

Ergänzung.

(Siehe Einrahmungen auf den Bildseiten).

00-000 000-00

Gruppenteil, bestehend aus: Einzelteilen oder

Einzelteilen und Einzelteilen mit Ergänzung. (Siehe Einrahmungen auf den Bildseiten)

00-000 000-00

Einzelteil mit Ergänzung (siehe Einrahmungen auf den Bildseiten)

z.B. Stellring mit Schrauben, Nadelstange mit Befestigungsschraube zur Nadel, usw.

00-000 000-00

Einzelteil

- Ausführung A (für feine Materialien)
- B Ausführung B (für mittlere Materialien)
- C Ausführung C (für mittelschwere Materialien)
- S Für Stoff
- L Für Leder
- N2,5 Stichlänge 2,5 mm
- 4,5 Stichlänge 4,5 mm
  - N Stichlänge 6,0 mm
- V Vorwärtsstich
- VR Vorwärts- und Rückwärtsstich
- 0/1 Zu Unterklassen: -6/01; -725/02-944/01; -944/01.
- 0/2 Zu Unterklassen: -705/03; -705/03-725/02; -705/03-726/01.
- 0/3 Zu Unterklassen: -705/03-725/02; -725/02-944/01.
- 0/4 Zu Unterklassen: -6/01; -944/01.
- 3 Geklebt
- 3/1 Gesichert mit Loctite.
- Ausführungsart (A; B; C oder D) bei Bestellung angeben.
- 6 Nadeldicke und Spitzenform bei Bestellung angeben.
- 9 Schneidabstand bei Bestellung angeben.
- Schneidhöhe (2,7\*; 3; 3,5 oder 4 mm) bei Bestellung angeben.
- [27/2] Eingeklammerte Zahl = Stärke in mm.
- 27/6 Eingeklammerte Zahl = Stichgruppe.