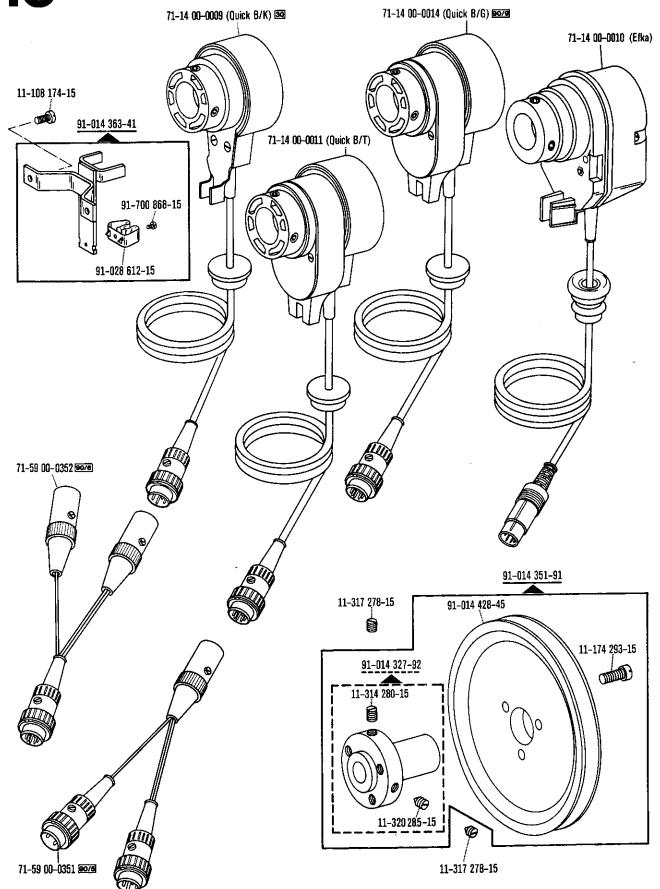

| Register<br>Section<br>Registre<br>Registro |                                                                                                                                                                                                                                                               | Seite<br>Page<br>Página |
|---------------------------------------------|---------------------------------------------------------------------------------------------------------------------------------------------------------------------------------------------------------------------------------------------------------------|-------------------------|
| 0                                           | Erläuterungen<br>Explanations<br>Légende<br>Explicaciones                                                                                                                                                                                                     | 5<br>7<br>9<br>11       |
| 1                                           | Kopfteile Front parts Pièces de tête Piezas de la cabeza                                                                                                                                                                                                      | 13                      |
| 2                                           | Armteile Arm parts Pièces de bras Piezas del brazo                                                                                                                                                                                                            | 16                      |
| 3                                           | Grundplattenteile Bedplate parts Pièces du plateau fondamental Pieza de la placa-base                                                                                                                                                                         | 20                      |
| 4                                           | Ergänzungsteile Complementary parts Pièces complémentaires Piezas especiales                                                                                                                                                                                  | 24                      |
| 5                                           | Unterklasse zu (frühere Bezeichnung -5) Subclass -705/03 for pour la (old designation -5) Subclase para la (designación antigua -5)                                                                                                                           | 27                      |
| 6                                           | Unterklasse zu (frühere Bezeichnung –425) Subclass –725/02 for pour la para la (designation –425) Subclase para la (designación antigua –425)                                                                                                                 | 33                      |
| 7                                           | Unterklasse zu (frühere Bezeichnung -4-425) Subclass -725/02-944/01 for pour la subclase para la (frühere Bezeichnung -4-425) (old designation -4-425) (ancienne désignation -4-425)                                                                          | 36                      |
| 8                                           | Unterklasse zu Subclass -726/01 for pour la Subclase para la                                                                                                                                                                                                  | 40                      |
| 9                                           | Unterklasse zu Subclass -944/01 for Pfaff 193 Sous-classe para la                                                                                                                                                                                             | 43                      |
| 10                                          | Motoranschlußsatz  Motor connection kit  Jeu de pièces à raccorder le moteur  Juego de piezas de conexión del motor  (Ausrüstung mit Motæschutzschalter)  (equipment with motor overload trip)  (avec contacteur-disjoncteur)  (con interruptor de seguridad) | 44                      |
| 11                                          | Motoranschlußsatz  Motor connection kit  Jeu de pièces à raccorder le moteur  Juego de piezas de conexión del motor  (Ausrüstung mit Motordrehschalter)  (equipment with motor turn switch)  (avec interrupteur rotatif)  (con interruptor giratorio)         | 46                      |
| 12                                          | Kopfteile Front parts Pièces de tête Piezas de la cabeza                                                                                                                                                                                                      | 47                      |
| 13                                          | Armteile Arm parts Pièces de bras Piezas del brazo                                                                                                                                                                                                            | 50                      |
| 14                                          | Grundplattenteile Bedplate parts Pièces du plateau fondamental Pieza de la placa-base                                                                                                                                                                         | 54                      |