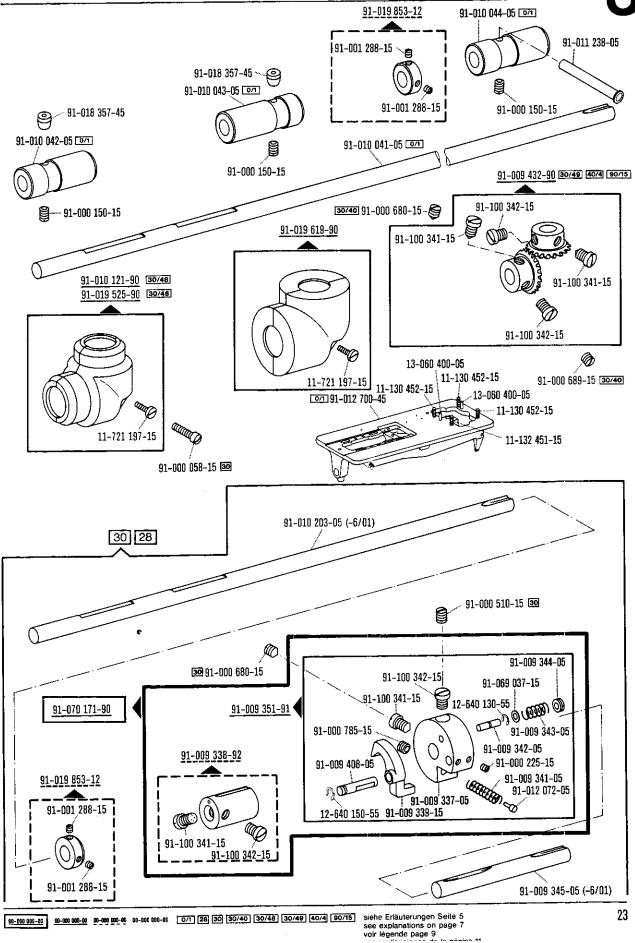

0=0.8; 1,3 oder 1,7 mm Stichlänge, I = 1,0; 1,6 oder 1,7 mm Stichlänge, II = 1,3; 1,6 oder 2,0 mm Stichlänge, III = 1,6; 2,0 oder 2,4 mm Stichlänge,

IV = 2.0; 2.6 oder 3.4 mm Stichlänge.

- [27/7] Eingeklammerte Zahl = Übersetzungsverhältnis.
- 28 Sonderausführung
- [30] Frühere Ausführung, im Ersatzfall wieder bestellen.
- 30/40 Frühere Ausführung, ersetzt durch Nr. 91-019 619-90; 91-100 341-15; 91-100 342-15.

- 30/42 Frühere Ausführung, ersetzt durch Nr. 91-009 717-01; 91-108 015-02.
- 30/43 Frühere Ausführung, ersetzt durch Nr. 91-010 301-91.
- 30/44 Frühere Ausführung, ersetzt durch Nr. 11-210 168-15; 91-169 132-15.
- 30/45 Frühere Ausführung, ersetzt durch Nr. 91-000 335-15; 91-011 754-05.
- 30/46 Frühere Ausführung, ersetzt durch Nr. 91-100 341-15; 91-100 342-15. Kegelradgehäuse Nr. 91-010 127-90, wenn vorhanden, entfernen.
- Frühere Ausführung, wird durch Fetten der Kegelräder mit Shell-Retinax G, Bestellnummer siehe Seite 73, nicht mehr gebraucht.
- 30/48 Frühere Ausführung, ersetzt durch Nr. 91-019 619-90.
- 30/49 Kegelradgehäuse Nr. <u>91-010 121-90</u>; <u>91-019 525-90</u> durch Nr. <u>91-019 619-90</u>, ersetzen, wenn nicht schon vorhanden.
- Frühere Ausführung, ersetzt durch Nr. 91–100 341–15; 91–100 342–15. Kegelradgehäuse Nr. 91–010 392–90, wenn vorhanden, entfernen.
- 30/52 Frühere Ausführung, ersetzt durch Nr. 91-056 183-91
  - Beim Einbau dieses Teils wird für die Paßgenauigkeit zum Anschlußteil keine Garantie übernommen; zweckmäßig vollständiges Aggregat bestellen.
- Fetten mit Shell-Alvania 3, Bestellnummer siehe Seite 73.
- Fetten mit Shell-Retinax G, Bestellnummer siehe Seite 73.
- Füllen mit Sewtrol EL, Bestellnummer siehe Seite 73.
- 40/7 Tränken mit Sewtrol EL, Bestellnummer siehe Seite 73.
- 40/8 Tränken mit technischem Weißöl, Bestellnummer siehe Seite 73.
- 60/1 Wahlweise mit Stichstellerskala Nr. 91-013 130-25 oder 91-010 629-25.
- 60/2 Wahlweise mit Stichstellerskala Nr. 91-012 493-25 oder 91-102 405-25.
- 60/3 Wahlweise mit Stichstellerskala Nr. 91-009 649-25 oder 91-012 492-25.
- 90/1 Für Wechselstrom
- 90/2 Für Drehstrom
- 90/5 Zum Anschluß von Positionsgeber Quick B/T an Steuerkasten mit 4-poliger Buchse.
- 90/6 Zum Anschluß von Positionsgeber Quick B/K an Steuerkasten mit 7-poliger Buchse.
- 90/7 Langsamnäheinrichtung abschaltbar.
- 90/9 Für Motoren mit 8-stelliger Typennummer.
- 90/11 Anstelle von Nr. 91-018 460-90 (siehe Seite 16).
- 90/12 Kegelradgehäuse Nr. 91-010 127-90, wenn vorhanden, entfernen.
- 90/13 Anstelle von Nr. 91-009 432-90 (siehe Seite 23).
- 90/14 Anstelle von Nr. 91-008 711-05 (siehe Seite 15).
- 90/15 Zu Unterklassen: -705/03-725/02 und -725/02-944/01 Nr. 91-012 762-90 (siehe Seite 35 und 39).
- 90/16 Anstelle von Nr. 91-011 238-05 (siehe Seite 50).
- 95/1 x-Wert = Stichlänge, bei Bestellung angeben.

Number in parentheses = transmission ratio. 27/7

28 Special version

Earlier version, to be re-ordered for replacement purposes. 30

Earlier version, replaced by Nos. 91-019 619-90; 91-100 341-15; 91-100 342-15. 30/40

| 30/42 | Earlier version, replaced by Nos. 91-009 717-01; 91-108 015-02.                                                                                            |
|-------|------------------------------------------------------------------------------------------------------------------------------------------------------------|
| 30/43 | Earlier version, replaced by No. 91-010 301-91.                                                                                                            |
| 30/44 | Earlier version, replaced by Nos. 11-210 168-15; 91-169 132-15.                                                                                            |
| 30/45 | Earlier version, replaced by Nos. 91-000 335-15; 91-011 754-05.                                                                                            |
| 30/46 | Earlier version, replaced by Nos. 91-100 341-15; 91-100 342-15.                                                                                            |
| 30/47 | Earlier version, no longer required because bevel gears are greased with Shell-Retinax G (for ordering number see page 73).                                |
| 30/48 | Earlier version, replaced by No. 91-019 619-90.                                                                                                            |
| 30/49 | Bevel gear housings Nos. <u>91–010 121–90</u> and <u>91–019 525–90</u> to be replaced by No. <u>91–019 619–90.</u>                                         |
| 30/50 | Earlier version, replaced by Nos. 91-100 341-15; 91-100 342-15. Remove bevel gear housing No. 91-010 392-90, if applicable.                                |
| 30/52 | Earlier version, replaced by No. 91-056 183-91                                                                                                             |
| 32    | For the fitting of this part no guarantee is accepted for accuracy of tolerance with the corresponding part. It is advisable to order a complete assembly. |
| 40/3  | Grease with Shell-Alvania 3, Ordering No. see page 73.                                                                                                     |
| 40/4  | Grease with Shell Retinax G, Ordering No. see page 73.                                                                                                     |
| 40/6  | Top up with Sewtrol EL, Ordering No. see page 73.                                                                                                          |
| 40/7  | Soak with Sewtrol EL, Ordering No. see page 73.                                                                                                            |
| 40/8  | Soak with white oil, Ordering No. see page 73.                                                                                                             |
| 60/1  | With stitch length scale No. 91-013 130-25 or 91-010 629-25.                                                                                               |
| 60/2  | With stitch length scale No. 91-012 493-25 or 91-102 405-25.                                                                                               |
| 60/3  | With stitch length scale No. 91-009 649-25 or 91-012 492-25.                                                                                               |
| 90/1  | For single-phase A.C.                                                                                                                                      |
| 90/2  | For three-phase A.C.                                                                                                                                       |
| 90/5  | For connecting Quick synchronizer B/T to control box, with 4-pin plug.                                                                                     |
| 90/6  | For connecting Quick synchronizer B/K to control box, with 7-pin plug.                                                                                     |
| 90/7  | Inching device disengageable.                                                                                                                              |
| 90/9  | For motors with 8-digit model number.                                                                                                                      |
| 90/11 | Instead of No. <u>91-018 460-90</u> (see page 16).                                                                                                         |
| 90/12 | Remove bevel gear housing No. 91-010 127-90, if applicable.                                                                                                |
| 90/13 | Instead of No. <u>91-009 432-90</u> (see page 23).                                                                                                         |
| 90/14 | Instead of No. <u>91-008 711-05</u> (see page 15).                                                                                                         |
| 90/15 | For subclasses: -705/03-725/02 and -725/02-944/01<br>No. <u>91-012 762-90</u> (see pages 35 and 39).                                                       |
| 90/16 | Instead of No. 91-011 238-05 (see page 50).                                                                                                                |
| 95/1  | x-suffix = stitch length, to be stated on order.                                                                                                           |
|       |                                                                                                                                                            |