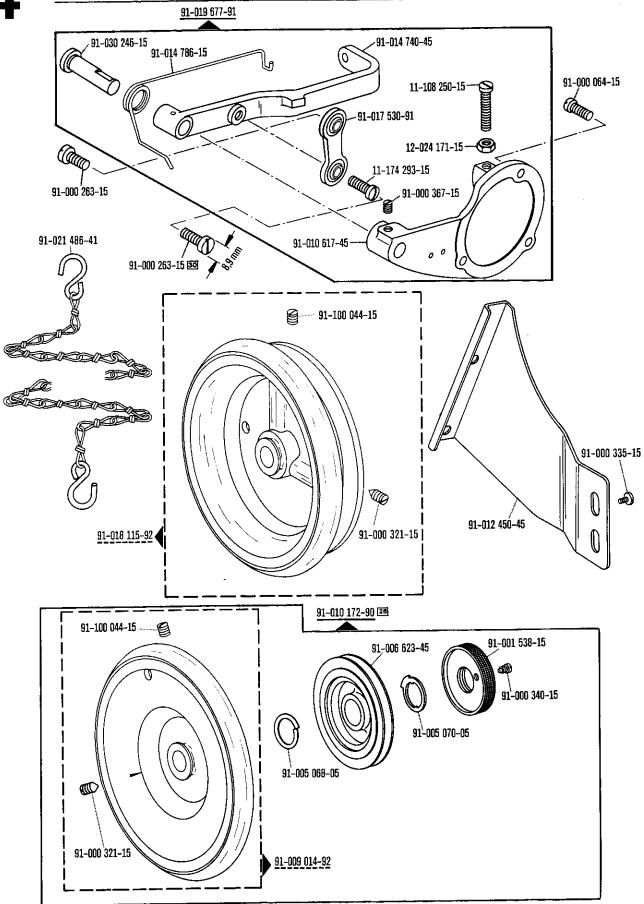

4.78

| 00-000 | 000-00 |
|--------|--------|

Hauptgruppenteil, bestehend aus: Gruppenteilen oder

Gruppenteilen und Einzelteilen oder

Gruppenteilen, Einzelteilen und Einzelteilen mit

Ergänzung.

(Siehe Einrahmungen auf den Bildseiten).

00-000 000-00

Gruppenteil, bestehend aus: Einzelteilen oder

Einzelteilen und Einzelteilen mit Ergänzung. (Siehe Einrahmungen auf den Bildseiten)

00-000 000-00

Einzelteil mit Ergänzung (siehe Einrahmungen auf den Bildseiten)

z.B. Stellring mit Schrauben, Nadelstange mit Befestigungsschraube zur Nadel, usw.

00-000 000-00

Einzelteil

- Ausführung A (für feine Materialien)
- B Ausführung B (für mittlere Materialien)
- C Ausführung C (für mittelschwere Materialien)
- S Für Stoff
- L Für Leder
- N2,5 Stichlänge 2,5 mm
- 4,5 Stichlänge 4,5 mm
  - N Stichlänge 6,0 mm
- V Vorwärtsstich
- VR Vorwärts- und Rückwärtsstich
- 0/1 Zu Unterklassen: -6/01; -725/02-944/01; -944/01.
- 0/2 Zu Unterklassen: -705/03; -705/03-725/02; -705/03-726/01.
- 0/3 Zu Unterklassen: -705/03-725/02; -725/02-944/01.
- 0/4 Zu Unterklassen: -6/01; -944/01.
- 3 Geklebt
- 3/1 Gesichert mit Loctite.
- Ausführungsart (A; B; C oder D) bei Bestellung angeben.
- 6 Nadeldicke und Spitzenform bei Bestellung angeben.
- 9 Schneidabstand bei Bestellung angeben.
- Schneidhöhe (2,7\*; 3; 3,5 oder 4 mm) bei Bestellung angeben.
- [27/2] Eingeklammerte Zahl = Stärke in mm.
- 27/6 Eingeklammerte Zahl = Stichgruppe.