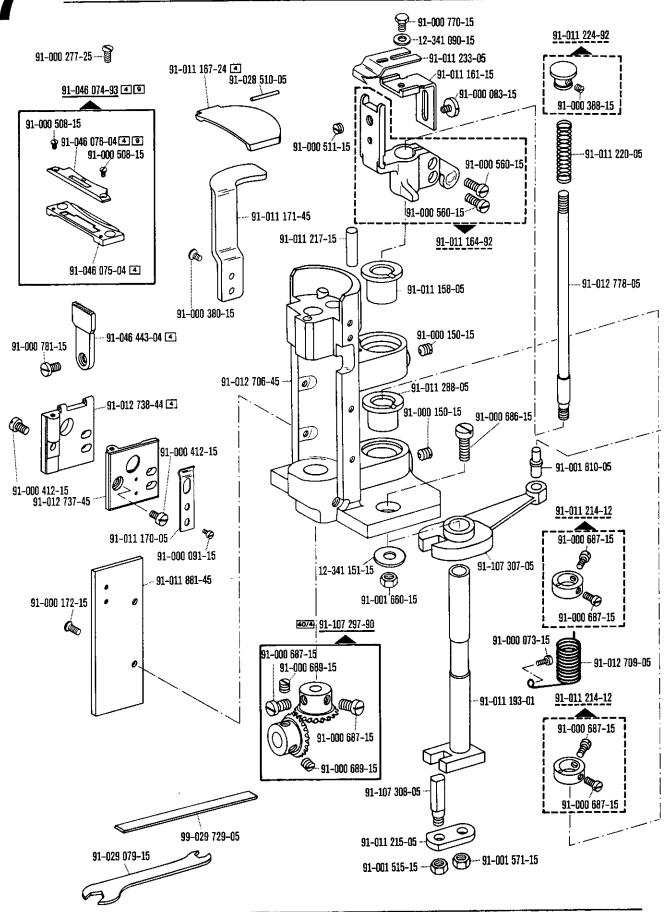

ick B/T a la caja de mandos con enchufe de 4 polos.

90/6 Para conectar el posicionador Quick B/K a la caja de mandos con enchufe de 7 polos.

90/7 Dispositivo para costura lenta, desconectable.

90/9 Para motores con número de modelo de 8 cifras.

90/11 En lugar del № 91-018 460-90 (véase página 16).

90/12 Quite el cárter del engranaje cónico № 91-010 127-90 si existe.

90/13 En lugar del № 91-009 432-90 (véase página 23).

<u>90/14</u> En lugar del № <u>91-008 711-05</u> (véase página 15).

90/15 Para las subclases: -705/03-725/02 y -725/02-944/01. № 91-012 762-90 (véase página 35 y 39).

90/16 En lugar del № 91-011 238-05 (véase página 50).

95/1 Valor x = Largo de puntada, indiquese en los pedidos.

4.78





4.78





















Pfaff 193 A; B













































91-000 150-15

91-000 152-15

91-000 195-15

91-008 026-05

91-012 447-05



91-010 056-05 91-000 640-15

















































## 16 Pfaff 593-712/02























Keilriemenscheiben-Tabelle Table of V-belt pulleys Tableau des poulles à gorge en V Tabla de poleas para correas en "V"

| Nähgeschwindigkeit max. Stiche/min<br>Maximum sewing speed in s.p.m.<br>Nombre de points max./mn<br>Número máx. de puntadas por minuto | Motordrehzahl U/min<br>Motor speed in r.p.m.<br>Régime moteur en tours/mn<br>Régimen del motor en r.p.m. | Frequenz<br>Frequency<br>Fréquence<br>Frecuencia | Handrad-Durchmesser® in mm<br>Balance wheel diameter® in mm<br>Diametre du volant® en mm<br>Diametro del volante® en mm | Keilriemenscheiben-Durchmesser <sup>n</sup> in mm<