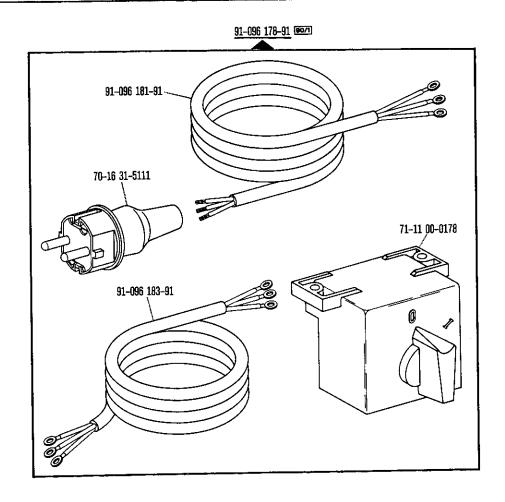

| Register<br>Section<br>Registre<br>Registro |                                                                                                                                                                                                                                                               | Seite<br>Page<br>Página |
|---------------------------------------------|---------------------------------------------------------------------------------------------------------------------------------------------------------------------------------------------------------------------------------------------------------------|-------------------------|
| 0                                           | Erläuterungen<br>Explanations<br>Légende<br>Explicaciones                                                                                                                                                                                                     | 5<br>7<br>9<br>11       |
| 1                                           | Kopfteile Front parts Pièces de tête Piezas de la cabeza                                                                                                                                                                                                      | 13                      |
| 2                                           | Armteile Arm parts Pièces de bras Piezas del brazo                                                                                                                                                                                                            | 16                      |
| 3                                           | Grundplattenteile Bedplate parts Pièces du plateau fondamental Pieza de la placa-base                                                                                                                                                                         | 20                      |
| 4                                           | Ergänzungsteile Complementary parts Pièces complémentaires Piezas especiales                                                                                                                                                                                  | 24                      |
| 5                                           | Unterklasse zu (frühere Bezeichnung -5) Subclass -705/03 for pour la (old designation -5) Subclase para la (designación antigua -5)                                                                                                                           | 27                      |
| 6                                           | Unterklasse zu (frühere Bezeichnung –425) Subclass –725/02 for pour la para la (designation –425) Subclase para la (designación antigua –425)                                                                                                                 | 33                      |
| 7                                           | Unterklasse zu (frühere Bezeichnung -4-425) Subclass -725/02-944/01 for pour la subclase para la (frühere Bezeichnung -4-425) (old designation -4-425) (ancienne désignation -4-425)                                                                          | 36                      |
| 8                                           | Unterklasse zu Subclass -726/01 for pour la Subclase para la                                                                                                                                                                                                  | 40                      |
| 9                                           | Unterklasse zu Subclass -944/01 for Pfaff 193 Sous-classe para la                                                                                                                                                                                             | 43                      |
| 10                                          | Motoranschlußsatz  Motor connection kit  Jeu de pièces à raccorder le moteur  Juego de piezas de conexión del motor  (Ausrüstung mit Motæschutzschalter)  (equipment with motor overload trip)  (avec contacteur-disjoncteur)  (con interruptor de seguridad) | 44                      |
| 11                                          | Motoranschlußsatz  Motor connection kit  Jeu de pièces à raccorder le moteur  Juego de piezas de conexión del motor  (Ausrüstung mit Motordrehschalter)  (equipment with motor turn switch)  (avec interrupteur rotatif)  (con interruptor giratorio)         | 46                      |
| 12                                          | Kopfteile Front parts Pièces de tête Piezas de la cabeza                                                                                                                                                                                                      | 47                      |
| 13                                          | Armteile Arm parts Pièces de bras Piezas del brazo                                                                                                                                                                                                            | 50                      |
| 14                                          | Grundplattenteile Bedplate parts Pièces du plateau fondamental Pieza de la placa-base                                                                                                                                                                         | 54                      |