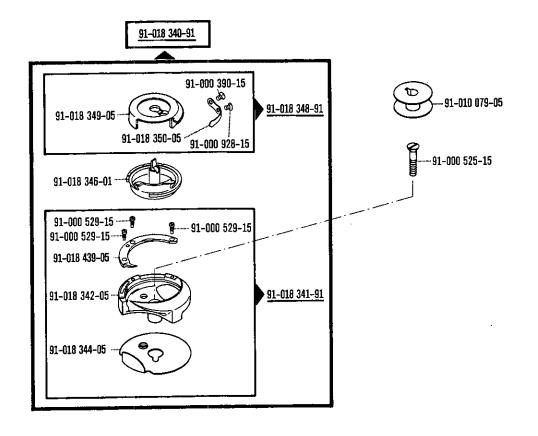

90/7 Dispositivo para costura lenta, desconectable.

90/9 Para motores con número de modelo de 8 cifras.

90/11 En lugar del № 91-018 460-90 (véase página 16).

90/12 Quite el cárter del engranaje cónico № 91-010 127-90 si existe.

90/13 En lugar del № 91-009 432-90 (véase página 23).

<u>90/14</u> En lugar del № <u>91-008 711-05</u> (véase página 15).

90/15 Para las subclases: -705/03-725/02 y -725/02-944/01. № 91-012 762-90 (véase página 35 y 39).

90/16 En lugar del № 91-011 238-05 (véase página 50).

95/1 Valor x = Largo de puntada, indiquese en los pedidos.

4.78





4.78





















Pfaff 193 A; B













































91-000 150-15

91-000 152-15

91-000 195-15

91-008 026-05

91-012 447-05



91-010 056-05 91-000 640-15

















































## 16 Pfaff 593-712/02























Keilriemenscheiben-Tabelle Table of V-belt pulleys Tableau des poulles à gorge en V Tabla de poleas para correas en "V"

| Nähgeschwindigkeit max. Stiche/min<br>Maximum sewing speed in s.p.m.<br>Nombre de points max./mn<br>Número máx. de puntadas por minuto | Motordrehzahl U/min<br>Motor speed in r.p.m.<br>Régime moteur en tours/mn<br>Régimen del motor en r.p.m. | Frequenz<br>Frequency<br>Fréquence<br>Frecuencia | Handrad-Durchmesser® in mm<br>Balance wheel diameter® in mm<br>Diametre du volant® en mm<br>Diametro del volante® en mm | Keilriemenscheiben-Durchmesser <sup>n</sup> in mm<br>V-belt pulley diameter <sup>n</sup> in mm<br>Diamètre de la poulie à gorge <sup>n</sup> en mm<br>Diámetro de la polea para correa en "V" <s