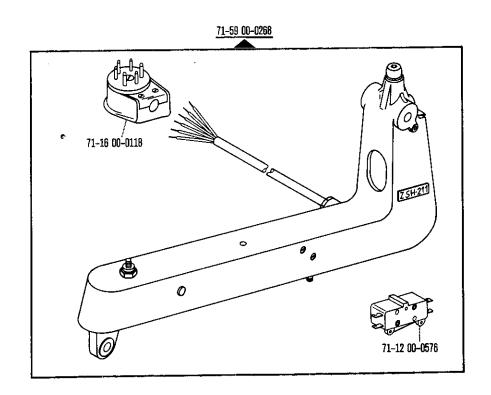

ara motores con número de modelo de 8 cifras.

90/11 En lugar del № 91-018 460-90 (véase página 16).

90/12 Quite el cárter del engranaje cónico № 91-010 127-90 si existe.

90/13 En lugar del № 91-009 432-90 (véase página 23).

<u>90/14</u> En lugar del № <u>91-008 711-05</u> (véase página 15).

90/15 Para las subclases: -705/03-725/02 y -725/02-944/01. № 91-012 762-90 (véase página 35 y 39).

90/16 En lugar del № 91-011 238-05 (véase página 50).

95/1 Valor x = Largo de puntada, indiquese en los pedidos.

4.78





4.78





















Pfaff 193 A; B













































91-000 150-15

91-000 152-15

91-000 195-15

91-008 026-05

91-012 447-05



91-010 056-05 91-000 640-15

















































## 16 Pfaff 593-712/02























Keilriemenscheiben-Tabelle Table of V-belt pulleys Tableau des poulles à gorge en V Tabla de poleas para correas en "V"

| Nähgeschwindigkeit max. Stiche/min<br>Maximum sewing speed in s.p.m.<br>Nombre de points max./mn<br>Número máx. de puntadas por minuto | Motordrehzahl U/min<br>Motor speed in r.p.m.<br>Régime moteur en tours/mn<br>Régimen del motor en r.p.m. | Frequenz<br>Frequency<br>Fréquence<br>Frecuencia | Handrad-Durchmesser® in mm<br>Balance wheel diameter® in mm<br>Diametre du volant® en mm<br>Diametro del volante® en mm | Keilriemenscheiben-Durchmesser <sup>n</sup> in mm<br>V-belt pulley diameter <sup>n</sup> in mm<br>Diamètre de la poulie à gorge <sup>n</sup> en mm<br>Diámetro de la polea para correa en "V" <sup>n</sup><br>en mm | Teilenummer der Keilriemenscheibe<br>P