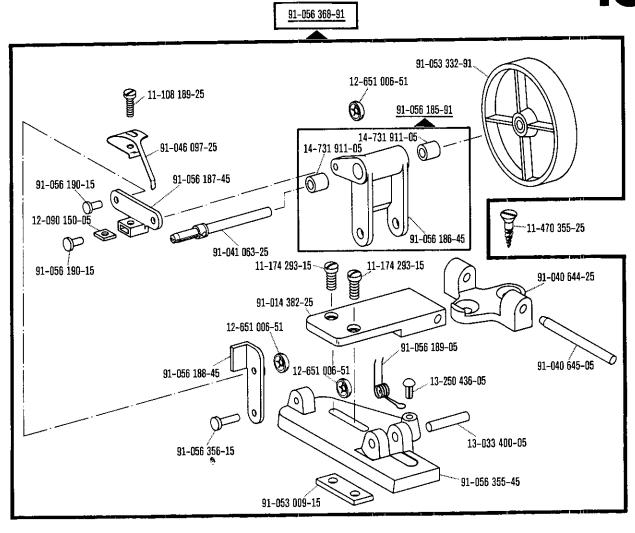

| Register<br>Section<br>Registre<br>Registro |                                                                                                                                                                                                                                                               | Seite<br>Page<br>Página |
|---------------------------------------------|---------------------------------------------------------------------------------------------------------------------------------------------------------------------------------------------------------------------------------------------------------------|-------------------------|
| 0                                           | Erläuterungen<br>Explanations<br>Légende<br>Explicaciones                                                                                                                                                                                                     | 5<br>7<br>9<br>11       |
| 1                                           | Kopfteile Front parts Pièces de tête Piezas de la cabeza                                                                                                                                                                                                      | 13                      |
| 2                                           | Armteile Arm parts Pièces de bras Piezas del brazo                                                                                                                                                                                                            | 16                      |
| 3                                           | Grundplattenteile Bedplate parts Pièces du plateau fondamental Pieza de la placa-base                                                                                                                                                                         | 20                      |
| 4                                           | Ergänzungsteile Complementary parts Pièces complémentaires Piezas especiales                                                                                                                                                                                  | 24                      |
| 5                                           | Unterklasse zu (frühere Bezeichnung -5) Subclass -705/03 for pour la (old designation -5) Subclase para la (designación antigua -5)                                                                                                                           | 27                      |
| 6                                           | Unterklasse zu (frühere Bezeichnung –425) Subclass –725/02 for pour la para la (designation –425) Subclase para la (designación antigua –425)                                                                                                                 | 33                      |
| 7                                           | Unterklasse zu (frühere Bezeichnung -4-425) Subclass -725/02-944/01 for pour la subclase para la (frühere Bezeichnung -4-425) (old designation -4-425) (ancienne désignation -4-425)                                                                          | 36                      |
| 8                                           | Unterklasse zu Subclass -726/01 for pour la Subclase para la                                                                                                                                                                                                  | 40                      |
| 9                                           | Unterklasse zu Subclass -944/01 for Pfaff 193 Sous-classe para la                                                                                                                                                                                             | 43                      |
| 10                                          | Motoranschlußsatz  Motor connection kit  Jeu de pièces à raccorder le moteur  Juego de piezas de conexión del motor  (Ausrüstung mit Motæschutzschalter)  (equipment with motor overload trip)  (avec contacteur-disjoncteur)  (con interruptor de seguridad) | 44                      |
| 11                                          | Motoranschlußsatz  Motor connection kit  Jeu de pièces à raccorder le moteur  Juego de piezas de conexión del motor  (Ausrüstung mit Motordrehschalter)  (equipment with motor turn switch)  (avec interrupteur rotatif)  (con interruptor giratorio)         | 46                      |
| 12                                          | Kopfteile Front parts Pièces de tête Piezas de la cabeza                                                                                                                                                                                                      | 47                      |
| 13                                          | Armteile Arm parts Pièces de bras Piezas del brazo                                                                                                                                                                                                            | 50                      |
| 14                                          | Grundplattenteile Bedplate parts Pièces du plateau fondamental Pieza de la placa-base                                                                                                                                                                         | 54                      |