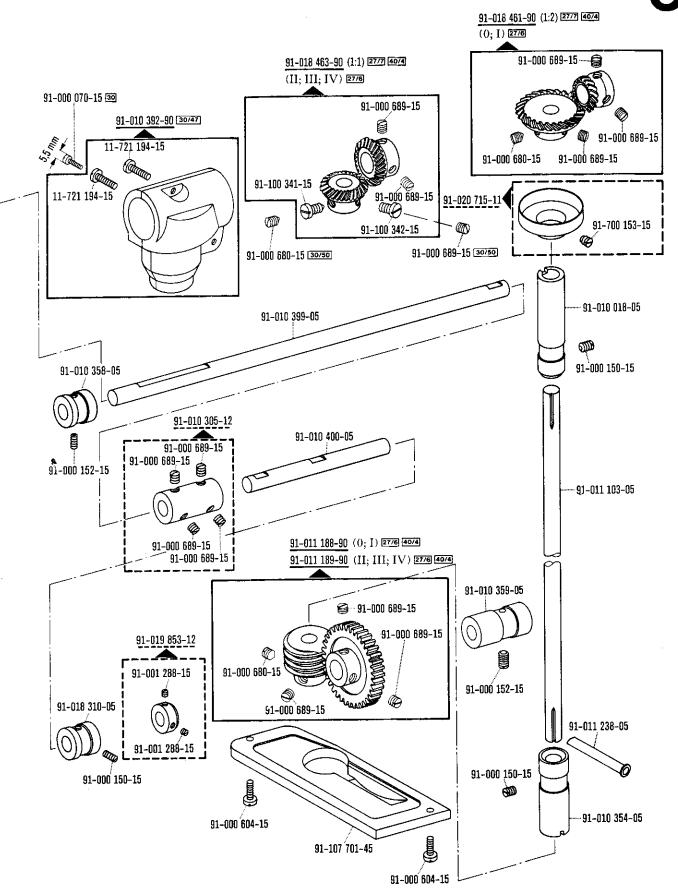

0=0.8; 1,3 oder 1,7 mm Stichlänge, I = 1,0; 1,6 oder 1,7 mm Stichlänge, II = 1,3; 1,6 oder 2,0 mm Stichlänge, III = 1,6; 2,0 oder 2,4 mm Stichlänge,

IV = 2.0; 2.6 oder 3.4 mm Stichlänge.

- [27/7] Eingeklammerte Zahl = Übersetzungsverhältnis.
- 28 Sonderausführung
- [30] Frühere Ausführung, im Ersatzfall wieder bestellen.
- 30/40 Frühere Ausführung, ersetzt durch Nr. 91-019 619-90; 91-100 341-15; 91-100 342-15.

- 30/42 Frühere Ausführung, ersetzt durch Nr. 91-009 717-01; 91-108 015-02.
- 30/43 Frühere Ausführung, ersetzt durch Nr. 91-010 301-91.
- 30/44 Frühere Ausführung, ersetzt durch Nr. 11-210 168-15; 91-169 132-15.
- 30/45 Frühere Ausführung, ersetzt durch Nr. 91-000 335-15; 91-011 754-05.
- 30/46 Frühere Ausführung, ersetzt durch Nr. 91-100 341-15; 91-100 342-15. Kegelradgehäuse Nr. 91-010 127-90, wenn vorhanden, entfernen.
- Frühere Ausführung, wird durch Fetten der Kegelräder mit Shell-Retinax G, Bestellnummer siehe Seite 73, nicht mehr gebraucht.
- 30/48 Frühere Ausführung, ersetzt durch Nr. 91-019 619-90.
- 30/49 Kegelradgehäuse Nr. <u>91-010 121-90</u>; <u>91-019 525-90</u> durch Nr. <u>91-019 619-90</u>, ersetzen, wenn nicht schon vorhanden.
- Frühere Ausführung, ersetzt durch Nr. 91–100 341–15; 91–100 342–15. Kegelradgehäuse Nr. 91–010 392–90, wenn vorhanden, entfernen.
- 30/52 Frühere Ausführung, ersetzt durch Nr. 91-056 183-91
  - Beim Einbau dieses Teils wird für die Paßgenauigkeit zum Anschlußteil keine Garantie übernommen; zweckmäßig vollständiges Aggregat bestellen.
- Fetten mit Shell-Alvania 3, Bestellnummer siehe Seite 73.
- Fetten mit Shell-Retinax G, Bestellnummer siehe Seite 73.
- Füllen mit Sewtrol EL, Bestellnummer siehe Seite 73.
- 40/7 Tränken mit Sewtrol EL, Bestellnummer siehe Seite 73.
- 40/8 Tränken mit technischem Weißöl, Bestellnummer siehe Seite 73.
- 60/1 Wahlweise mit Stichstellerskala Nr. 91-013 130-25 oder 91-010 629-25.
- 60/2 Wahlweise mit Stichstellerskala Nr. 91-012 493-25 oder 91-102 405-25.
- 60/3 Wahlweise mit Stichstellerskala Nr. 91-009 649-25 oder 91-012 492-25.
- 90/1 Für Wechselstrom
- 90/2 Für Drehstrom
- 90/5 Zum Anschluß von Positionsgeber Quick B/T an Steuerkasten mit 4-poliger Buchse.
- 90/6 Zum Anschluß von Positionsgeber Quick B/K an Steuerkasten mit 7-poliger Buchse.
- 90/7 Langsamnäheinrichtung abschaltbar.
- 90/9 Für Motoren mit 8-stelliger Typennummer.
- 90/11 Anstelle von Nr. 91-018 460-90 (siehe Seite 16).
- 90/12 Kegelradgehäuse Nr. 91-010 127-90, wenn vorhanden, entfernen.
- 90/13 Anstelle von Nr. 91-009 432-90 (siehe Seite 23).
- 90/14 Anstelle von Nr. 91-008 711-05 (siehe Seite 15).
- 90/15 Zu Unterklassen: -705/03-725/02 und -725/02-944/01 Nr. 91-012 762-90 (siehe Seite 35 und 39).
- 90/16 Anstelle von Nr. 91-011 238-05 (siehe Seite 50).
- 95/1 x-Wert = Stichlänge, bei Bestellung angeben.