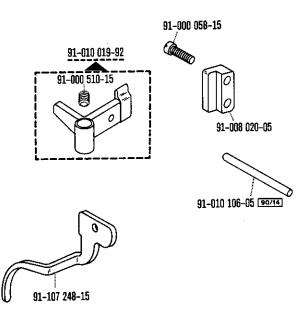

z.B. Stellring mit Schrauben, Nadelstange mit Befestigungsschraube zur Nadel, usw.

00-000 000-00

Einzelteil

- Ausführung A (für feine Materialien)
- B Ausführung B (für mittlere Materialien)
- C Ausführung C (für mittelschwere Materialien)
- S Für Stoff
- L Für Leder
- N2,5 Stichlänge 2,5 mm
- 4,5 Stichlänge 4,5 mm
  - N Stichlänge 6,0 mm
- V Vorwärtsstich
- VR Vorwärts- und Rückwärtsstich
- 0/1 Zu Unterklassen: -6/01; -725/02-944/01; -944/01.
- 0/2 Zu Unterklassen: -705/03; -705/03-725/02; -705/03-726/01.
- 0/3 Zu Unterklassen: -705/03-725/02; -725/02-944/01.
- 0/4 Zu Unterklassen: -6/01; -944/01.
- 3 Geklebt
- 3/1 Gesichert mit Loctite.
- Ausführungsart (A; B; C oder D) bei Bestellung angeben.
- 6 Nadeldicke und Spitzenform bei Bestellung angeben.
- 9 Schneidabstand bei Bestellung angeben.
- Schneidhöhe (2,7\*; 3; 3,5 oder 4 mm) bei Bestellung angeben.
- [27/2] Eingeklammerte Zahl = Stärke in mm.
- 27/6 Eingeklammerte Zahl = Stichgruppe.

0=0.8; 1,3 oder 1,7 mm Stichlänge, I = 1,0; 1,6 oder 1,7 mm Stichlänge, II = 1,3; 1,6 oder 2,0 mm Stichlänge, III = 1,6; 2,0 oder 2,4 mm Stichlänge,

IV = 2.0; 2.6 oder 3.4 mm Stichlänge.

- [27/7] Eingeklammerte Zahl = Übersetzungsverhältnis.
- 28 Sonderausführung
- [30] Frühere Ausführung, im Ersatzfall wieder bestellen.
- 30/40 Frühere Ausführung, ersetzt durch Nr. 91-019 619-90; 91-100 341-15; 91-100 342-15.