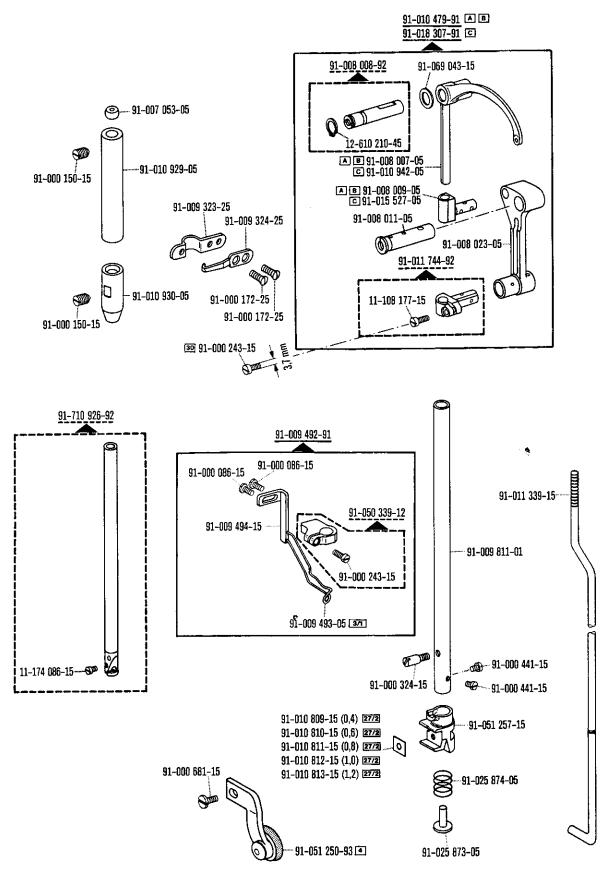

4.78

| 00-000 | 000-00 |
|--------|--------|

Hauptgruppenteil, bestehend aus: Gruppenteilen oder

Gruppenteilen und Einzelteilen oder

Gruppenteilen, Einzelteilen und Einzelteilen mit

Ergänzung.

(Siehe Einrahmungen auf den Bildseiten).

00-000 000-00

Gruppenteil, bestehend aus: Einzelteilen oder

Einzelteilen und Einzelteilen mit Ergänzung. (Siehe Einrahmungen auf den Bildseiten)

00-000 000-00

Einzelteil mit Ergänzung (siehe Einrahmungen auf den Bildseiten)

z.B. Stellring mit Schrauben, Nadelstange mit Befestigungsschraube zur Nadel, usw.

00-000 000-00

Einzelteil

- Ausführung A (für feine Materialien)
- B Ausführung B (für mittlere Materialien)
- C Ausführung C (für mittelschwere Materialien)
- S Für Stoff
- L Für Leder
- N2,5 Stichlänge 2,5 mm
- 4,5 Stichlänge 4,5 mm
  - N Stichlänge 6,0 mm
- V Vorwärtsstich
- VR Vorwärts- und Rückwärtsstich
- 0/1 Zu Unterklassen: -6/01; -725/02-944/01; -944/01.
- 0/2 Zu Unterklassen: -705/03; -705/03-725/02; -705/03-726/01.
- 0/3 Zu Unterklassen: -705/03-725/02; -725/02-944/01.
- 0/4 Zu Unterklassen: -6/01; -944/01.
- 3 Geklebt
- 3/1 Gesichert mit Loctite.
- Ausführungsart (A; B; C oder D) bei Bestellung angeben.
- 6 Nadeldicke und Spitzenform bei Bestellung angeben.
- 9 Schneidabstand bei Bestellung angeben.
- Schneidhöhe (2,7\*; 3; 3,5 oder 4 mm) bei Bestellung angeben.
- [27/2] Eingeklammerte Zahl = Stärke in mm.
- 27/6 Eingeklammerte Zahl = Stichgruppe.