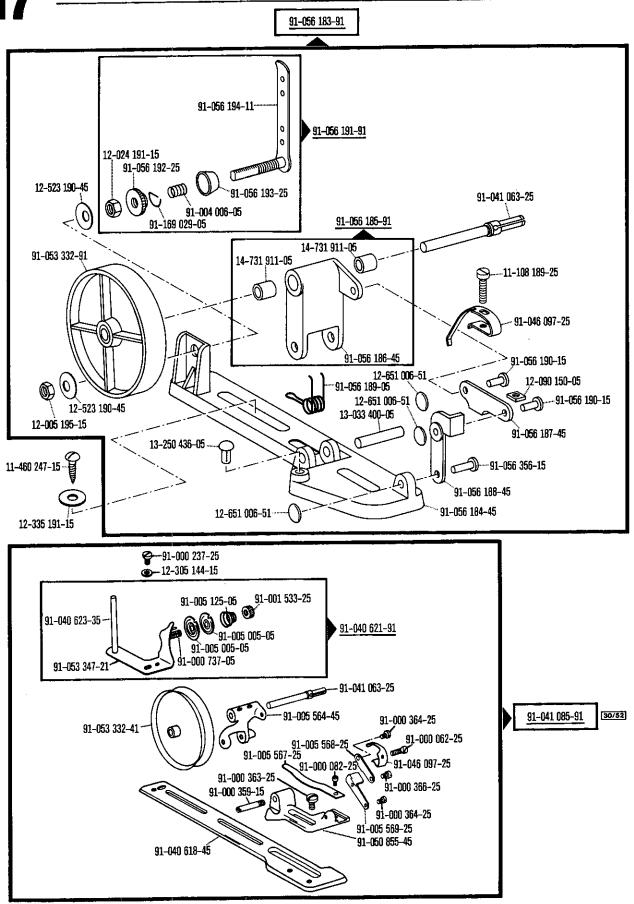

4.78

| 00-000 | 000-00 |
|--------|--------|

Hauptgruppenteil, bestehend aus: Gruppenteilen oder

Gruppenteilen und Einzelteilen oder

Gruppenteilen, Einzelteilen und Einzelteilen mit

Ergänzung.

(Siehe Einrahmungen auf den Bildseiten).

00-000 000-00

Gruppenteil, bestehend aus: Einzelteilen oder

Einzelteilen und Einzelteilen mit Ergänzung. (Siehe Einrahmungen auf den Bildseiten)

00-000 000-00

Einzelteil mit Ergänzung (siehe Einrahmungen auf den Bildseiten)

z.B. Stellring mit Schrauben, Nadelstange mit Befestigungsschraube zur Nadel, usw.

00-000 000-00

Einzelteil

- Ausführung A (für feine Materialien)
- B Ausführung B (für mittlere Materialien)
- C Ausführung C (für mittelschwere Materialien)
- S Für Stoff
- L Für Leder
- N2,5 Stichlänge 2,5 mm
- 4,5 Stichlänge 4,5 mm
  - N Stichlänge 6,0 mm
- V Vorwärtsstich
- VR Vorwärts- und Rückwärtsstich
- 0/1 Zu Unterklassen: -6/01; -725/02-944/01; -944/01.
- 0/2 Zu Unterklassen: -705/03; -705/03-725/02; -705/03-726/01.
- 0/3 Zu Unterklassen: -705/03-725/02; -725/02-944/01.
- 0/4 Zu Unterklassen: -6/01; -944/01.
- 3 Geklebt
- 3/1 Gesichert mit Loctite.
- Ausführungsart (A; B; C oder D) bei Bestellung angeben.
- 6 Nadeldicke und Spitzenform bei Bestellung angeben.
- 9 Schneidabstand bei Bestellung angeben.
- Schneidhöhe (2,7\*; 3; 3,5 oder 4 mm) bei Bestellung angeben.
- [27/2] Eingeklammerte Zahl = Stärke in mm.
- 27/6 Eingeklammerte Zahl = Stichgruppe.