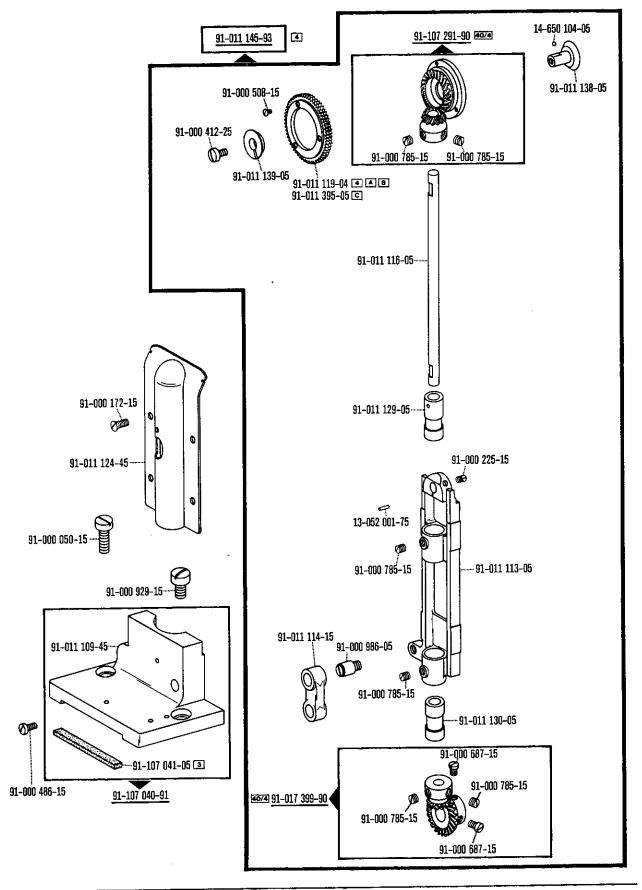

4.78

| 00-000 | 000-00 |
|--------|--------|

Hauptgruppenteil, bestehend aus: Gruppenteilen oder

Gruppenteilen und Einzelteilen oder

Gruppenteilen, Einzelteilen und Einzelteilen mit

Ergänzung.

(Siehe Einrahmungen auf den Bildseiten).

00-000 000-00

Gruppenteil, bestehend aus: Einzelteilen oder

Einzelteilen und Einzelteilen mit Ergänzung. (Siehe Einrahmungen auf den Bildseiten)

00-000 000-00

Einzelteil mit Ergänzung (siehe Einrahmungen auf den Bildseiten)

z.B. Stellring mit Schrauben, Nadelstange mit Befestigungsschraube zur Nadel, usw.

00-000 000-00

Einzelteil

- Ausführung A (für feine Materialien)
- B Ausführung B (für mittlere Materialien)
- C Ausführung C (für mittelschwere Materialien)
- S Für Stoff
- L Für Leder
- N2,5 Stichlänge 2,5 mm
- 4,5 Stichlänge 4,5 mm
  - N Stichlänge 6,0 mm
- V Vorwärtsstich
- VR Vorwärts- und Rückwärtsstich
- 0/1 Zu Unterklassen: -6/01; -725/02-944/01; -944/01.
- 0/2 Zu Unterklassen: -705/03; -705/03-725/02; -705/03-726/01.
- 0/3 Zu Unterklassen: -705/03-725/02; -725/02-944/01.
- 0/4 Zu Unterklassen: -6/01; -944/01.
- 3 Geklebt
- 3/1 Gesichert mit Loctite.
- Ausführungsart (A; B; C oder D) bei Bestellung angeben.
- 6 Nadeldicke und Spitzenform bei Bestellung angeben.
- 9 Schneidabstand bei Bestellung angeben.
- Schneidhöhe (2,7\*; 3; 3,5 oder 4 mm) bei Bestellung angeben.
- [27/2] Eingeklammerte Zahl = Stärke in mm.
- 27/6 Eingeklammerte Zahl = Stichgruppe.