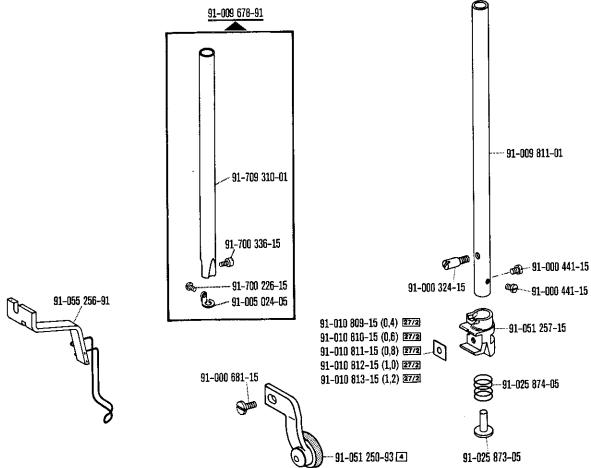

4.78

| 00-000 | 000-00 |
|--------|--------|

Hauptgruppenteil, bestehend aus: Gruppenteilen oder

Gruppenteilen und Einzelteilen oder

Gruppenteilen, Einzelteilen und Einzelteilen mit

Ergänzung.

(Siehe Einrahmungen auf den Bildseiten).

00-000 000-00

Gruppenteil, bestehend aus: Einzelteilen oder

Einzelteilen und Einzelteilen mit Ergänzung. (Siehe Einrahmungen auf den Bildseiten)

00-000 000-00

Einzelteil mit Ergänzung (siehe Einrahmungen auf den Bildseiten)

z.B. Stellring mit Schrauben, Nadelstange mit Befestigungsschraube zur Nadel, usw.

00-000 000-00

Einzelteil

- Ausführung A (für feine Materialien)
- B Ausführung B (für mittlere Materialien)
- C Ausführung C (für mittelschwere Materialien)
- S Für Stoff
- L Für Leder
- N2,5 Stichlänge 2,5 mm
- 4,5 Stichlänge 4,5 mm
  - N Stichlänge 6,0 mm
- V Vorwärtsstich
- VR Vorwärts- und Rückwärtsstich
- 0/1 Zu Unterklassen: -6/01; -725/02-944/01; -944/01.
- 0/2 Zu Unterklassen: -705/03; -705/03-725/02; -705/03-726/01.
- 0/3 Zu Unterklassen: -705/03-725/02; -725/02-944/01.
- 0/4 Zu Unterklassen: -6/01; -944/01.
- 3 Geklebt
- 3/1 Gesichert mit Loctite.
- Ausführungsart (A; B; C oder D) bei Bestellung angeben.
- 6 Nadeldicke und Spitzenform bei Bestellung angeben.
- 9 Schneidabstand bei Bestellung angeben.
- Schneidhöhe (2,7\*; 3; 3,5 oder 4 mm) bei Bestellung angeben.
- [27/2] Eingeklammerte Zahl = Stärke in mm.
- 27/6 Eingeklammerte Zahl = Stichgruppe.