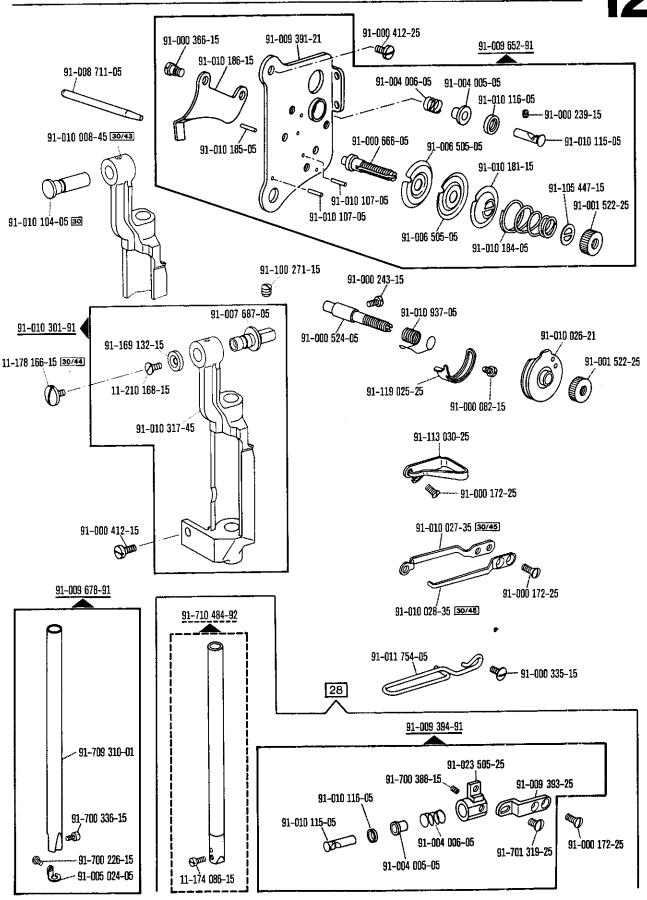

olos.

90/7 Dispositivo para costura lenta, desconectable.

90/9 Para motores con número de modelo de 8 cifras.

90/11 En lugar del № 91-018 460-90 (véase página 16).

90/12 Quite el cárter del engranaje cónico № 91-010 127-90 si existe.

90/13 En lugar del № 91-009 432-90 (véase página 23).

<u>90/14</u> En lugar del № <u>91-008 711-05</u> (véase página 15).

90/15 Para las subclases: -705/03-725/02 y -725/02-944/01. № 91-012 762-90 (véase página 35 y 39).

90/16 En lugar del № 91-011 238-05 (véase página 50).

95/1 Valor x = Largo de puntada, indiquese en los pedidos.

4.78





4.78





















Pfaff 193 A; B













































91-000 150-15

91-000 152-15

91-000 195-15

91-008 026-05

91-012 447-05



91-010 056-05 91-000 640-15

















































## 16 Pfaff 593-712/02























Keilriemenscheiben-Tabelle Table of V-belt pulleys Tableau des poulles à gorge en V Tabla de poleas para correas en "V"

| Nähgeschwindigkeit max. Stiche/min<br>Maximum sewing speed in s.p.m.<br>Nombre de points max./mn<br>Número máx. de puntadas por minuto | Motordrehzahl U/min<br>Motor speed in r.p.m.<br>Régime moteur en tours/mn<br>Régimen del motor en r.p.m. | Frequenz<br>Frequency<br>Fréquence<br>Frecuencia | Handrad-Durchmesser® in mm<br>Balance wheel diameter® in mm<br>Diametre du volant® en mm<br>Diametro del volante® en mm | Keilriemenscheiben-Durchmesser <sup>n</sup> in mm<br>V-belt pulley diameter <sup>n</sup> in mm<br>Diamètre de la poulie à gorge <sup>n</sup> en mm<br>Diámetro de la polea para correa en