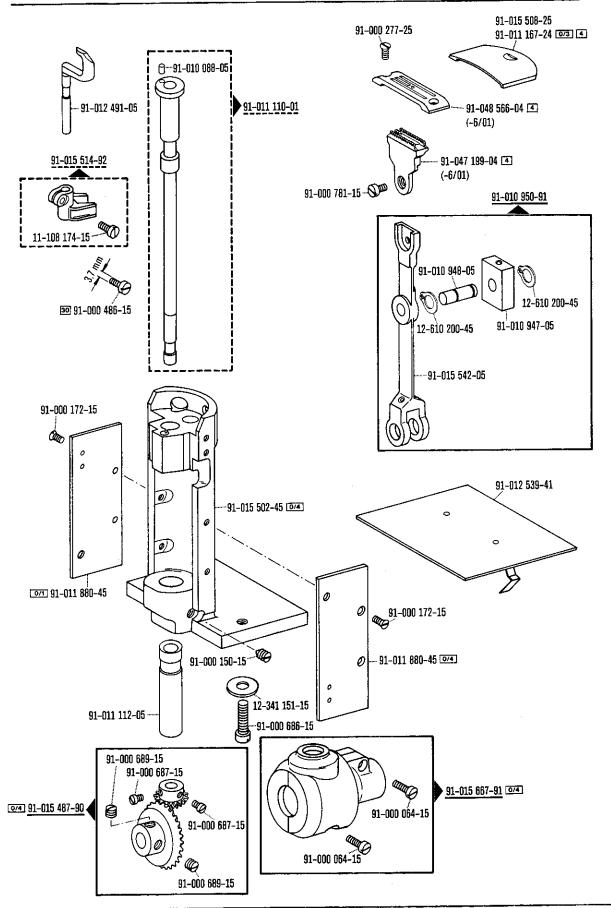

4.78

| 00-000 | 000-00 |
|--------|--------|

Hauptgruppenteil, bestehend aus: Gruppenteilen oder

Gruppenteilen und Einzelteilen oder

Gruppenteilen, Einzelteilen und Einzelteilen mit

Ergänzung.

(Siehe Einrahmungen auf den Bildseiten).

00-000 000-00

Gruppenteil, bestehend aus: Einzelteilen oder

Einzelteilen und Einzelteilen mit Ergänzung. (Siehe Einrahmungen auf den Bildseiten)

00-000 000-00

Einzelteil mit Ergänzung (siehe Einrahmungen auf den Bildseiten)

z.B. Stellring mit Schrauben, Nadelstange mit Befestigungsschraube zur Nadel, usw.

00-000 000-00

Einzelteil

- Ausführung A (für feine Materialien)
- B Ausführung B (für mittlere Materialien)
- C Ausführung C (für mittelschwere Materialien)
- S Für Stoff
- L Für Leder
- N2,5 Stichlänge 2,5 mm
- 4,5 Stichlänge 4,5 mm
  - N Stichlänge 6,0 mm
- V Vorwärtsstich
- VR Vorwärts- und Rückwärtsstich
- 0/1 Zu Unterklassen: -6/01; -725/02-944/01; -944/01.
- 0/2 Zu Unterklassen: -705/03; -705/03-725/02; -705/03-726/01.
- 0/3 Zu Unterklassen: -705/03-725/02; -725/02-944/01.
- 0/4 Zu Unterklassen: -6/01; -944/01.
- 3 Geklebt
- 3/1 Gesichert mit Loctite.
- Ausführungsart (A; B; C oder D) bei Bestellung angeben.
- 6 Nadeldicke und Spitzenform bei Bestellung angeben.
- 9 Schneidabstand bei Bestellung angeben.
- Schneidhöhe (2,7\*; 3; 3,5 oder 4 mm) bei Bestellung angeben.
- [27/2] Eingeklammerte Zahl = Stärke in mm.
- 27/6 Eingeklammerte Zahl = Stichgruppe.