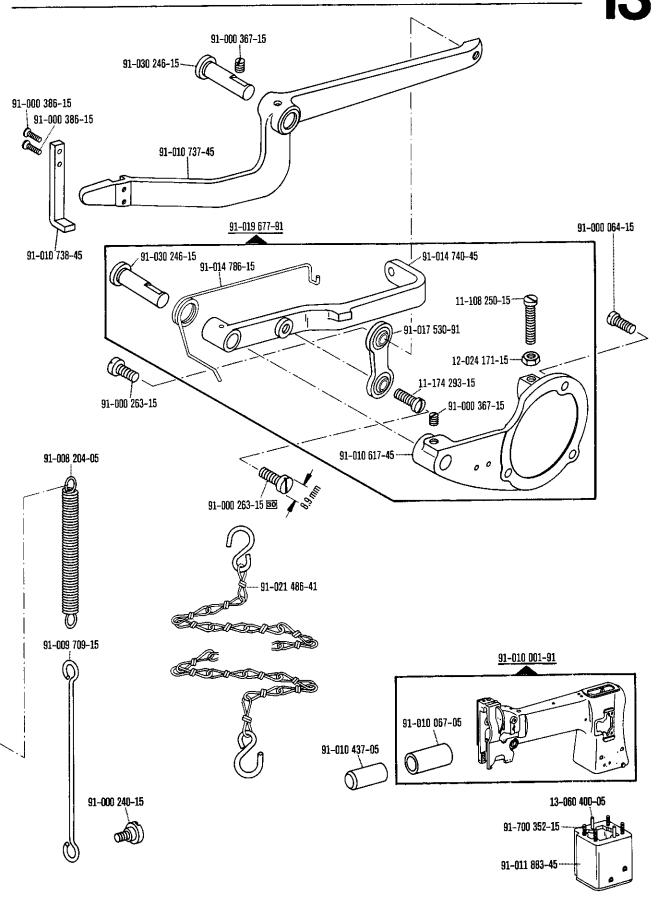

.

90/7 Dispositivo para costura lenta, desconectable.

90/9 Para motores con número de modelo de 8 cifras.

90/11 En lugar del № 91-018 460-90 (véase página 16).

90/12 Quite el cárter del engranaje cónico № 91-010 127-90 si existe.

90/13 En lugar del № 91-009 432-90 (véase página 23).

<u>90/14</u> En lugar del № <u>91-008 711-05</u> (véase página 15).

90/15 Para las subclases: -705/03-725/02 y -725/02-944/01. № 91-012 762-90 (véase página 35 y 39).

90/16 En lugar del № 91-011 238-05 (véase página 50).

95/1 Valor x = Largo de puntada, indiquese en los pedidos.

4.78





4.78





















Pfaff 193 A; B













































91-000 150-15

91-000 152-15

91-000 195-15

91-008 026-05

91-012 447-05



91-010 056-05 91-000 640-15

















































## 16 Pfaff 593-712/02























Keilriemenscheiben-Tabelle Table of V-belt pulleys Tableau des poulles à gorge en V Tabla de poleas para correas en "V"

| Nähgeschwindigkeit max. Stiche/min<br>Maximum sewing speed in s.p.m.<br>Nombre de points max./mn<br>Número máx. de puntadas por minuto | Motordrehzahl U/min<br>Motor speed in r.p.m.<br>Régime moteur en tours/mn<br>Régimen del motor en r.p.m. | Frequenz<br>Frequency<br>Fréquence<br>Frecuencia | Handrad-Durchmesser® in mm<br>Balance wheel diameter® in mm<br>Diametre du volant® en mm<br>Diametro del volante® en mm | Keilriemenscheiben-Durchmesser <sup>n</sup> in mm<br>V-belt pulley diameter <sup>n</sup> in mm<br>Diamètre de la poulie à gorge <sup>n</sup> en mm<br>Diámetro de la polea para correa en "V"