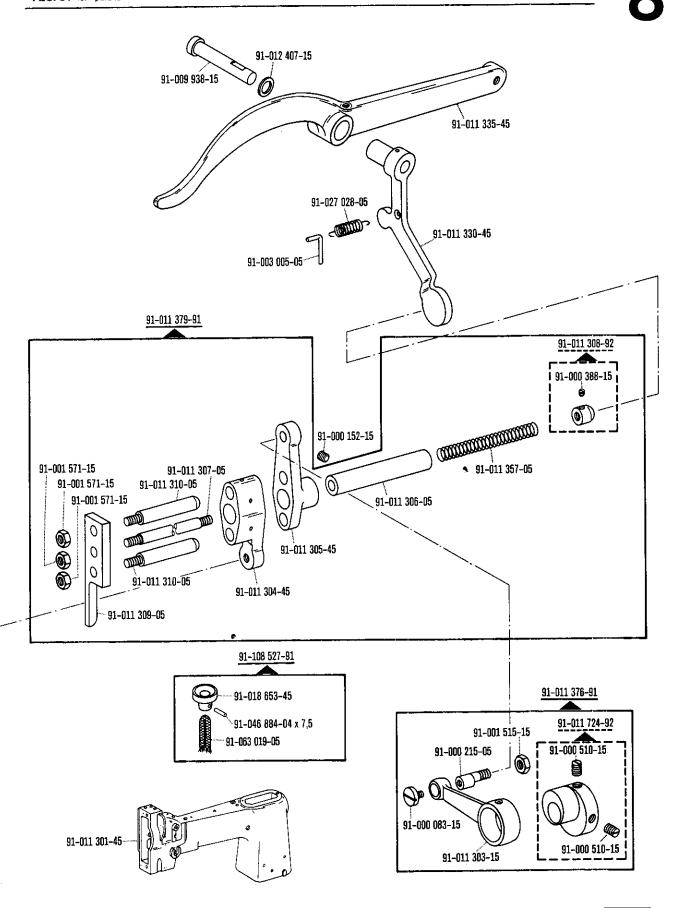

4.78

| 00-000 | 000-00 |
|--------|--------|

Hauptgruppenteil, bestehend aus: Gruppenteilen oder

Gruppenteilen und Einzelteilen oder

Gruppenteilen, Einzelteilen und Einzelteilen mit

Ergänzung.

(Siehe Einrahmungen auf den Bildseiten).

00-000 000-00

Gruppenteil, bestehend aus: Einzelteilen oder

Einzelteilen und Einzelteilen mit Ergänzung. (Siehe Einrahmungen auf den Bildseiten)

00-000 000-00

Einzelteil mit Ergänzung (siehe Einrahmungen auf den Bildseiten)

z.B. Stellring mit Schrauben, Nadelstange mit Befestigungsschraube zur Nadel, usw.

00-000 000-00

Einzelteil

- Ausführung A (für feine Materialien)
- B Ausführung B (für mittlere Materialien)
- C Ausführung C (für mittelschwere Materialien)
- S Für Stoff
- L Für Leder
- N2,5 Stichlänge 2,5 mm
- 4,5 Stichlänge 4,5 mm
  - N Stichlänge 6,0 mm
- V Vorwärtsstich
- VR Vorwärts- und Rückwärtsstich
- 0/1 Zu Unterklassen: -6/01; -725/02-944/01; -944/01.
- 0/2 Zu Unterklassen: -705/03; -705/03-725/02; -705/03-726/01.
- 0/3 Zu Unterklassen: -705/03-725/02; -725/02-944/01.
- 0/4 Zu Unterklassen: -6/01; -944/01.
- 3 Geklebt
- 3/1 Gesichert mit Loctite.
- Ausführungsart (A; B; C oder D) bei Bestellung angeben.
- 6 Nadeldicke und Spitzenform bei Bestellung angeben.
- 9 Schneidabstand bei Bestellung angeben.
- Schneidhöhe (2,7\*; 3; 3,5 oder 4 mm) bei Bestellung angeben.
- [27/2] Eingeklammerte Zahl = Stärke in mm.
- 27/6 Eingeklammerte Zahl = Stichgruppe.