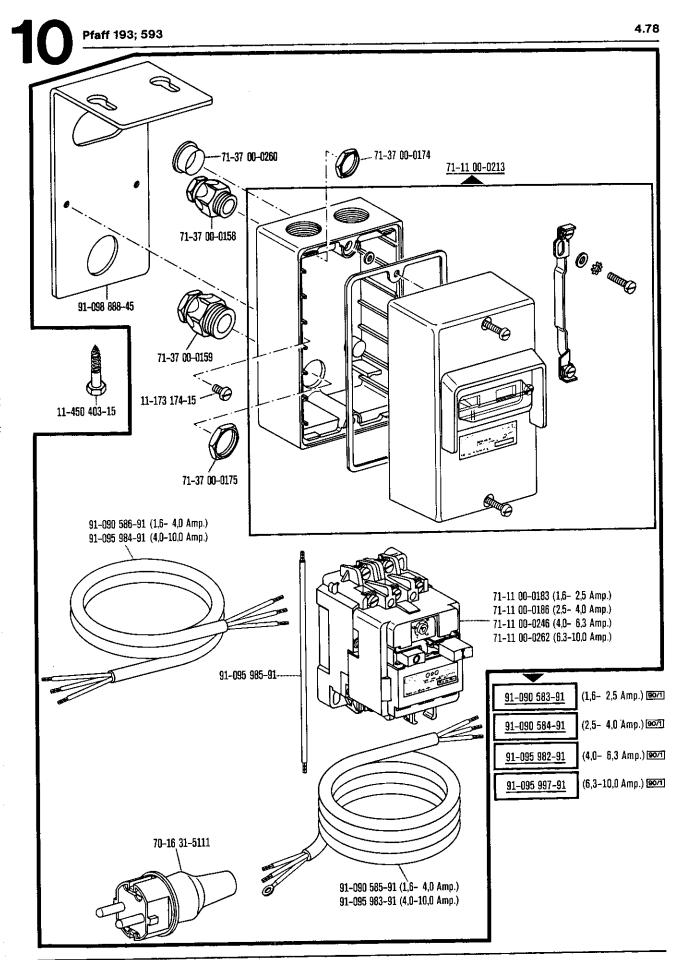

| Register<br>Section<br>Registre<br>Registro |                                                                                                                                                                                                                                                               | Seite<br>Page<br>Página |
|---------------------------------------------|---------------------------------------------------------------------------------------------------------------------------------------------------------------------------------------------------------------------------------------------------------------|-------------------------|
| 0                                           | Erläuterungen<br>Explanations<br>Légende<br>Explicaciones                                                                                                                                                                                                     | 5<br>7<br>9<br>11       |
| 1                                           | Kopfteile Front parts Pièces de tête Piezas de la cabeza                                                                                                                                                                                                      | 13                      |
| 2                                           | Armteile Arm parts Pièces de bras Piezas del brazo                                                                                                                                                                                                            | 16                      |
| 3                                           | Grundplattenteile Bedplate parts Pièces du plateau fondamental Pieza de la placa-base                                                                                                                                                                         | 20                      |
| 4                                           | Ergänzungsteile Complementary parts Pièces complémentaires Piezas especiales                                                                                                                                                                                  | 24                      |
| 5                                           | Unterklasse zu (frühere Bezeichnung -5) Subclass -705/03 for pour la (old designation -5) Subclase para la (designación antigua -5)                                                                                                                           | 27                      |
| 6                                           | Unterklasse zu (frühere Bezeichnung –425) Subclass –725/02 for pour la para la (designation –425) Subclase para la (designación antigua –425)                                                                                                                 | 33                      |
| 7                                           | Unterklasse zu (frühere Bezeichnung -4-425) Subclass -725/02-944/01 for pour la subclase para la (frühere Bezeichnung -4-425) (old designation -4-425) (ancienne désignation -4-425)                                                                          | 36                      |
| 8                                           | Unterklasse zu Subclass -726/01 for pour la Subclase para la                                                                                                                                                                                                  | 40                      |
| 9                                           | Unterklasse zu Subclass -944/01 for Pfaff 193 Sous-classe para la                                                                                                                                                                                             | 43                      |
| 10                                          | Motoranschlußsatz  Motor connection kit  Jeu de pièces à raccorder le moteur  Juego de piezas de conexión del motor  (Ausrüstung mit Motæschutzschalter)  (equipment with motor overload trip)  (avec contacteur-disjoncteur)  (con interruptor de seguridad) | 44                      |
| 11                                          | Motoranschlußsatz  Motor connection kit  Jeu de pièces à raccorder le moteur  Juego de piezas de conexión del motor  (Ausrüstung mit Motordrehschalter)  (equipment with motor turn switch)  (avec interrupteur rotatif)  (con interruptor giratorio)         | 46                      |
| 12                                          | Kopfteile Front parts Pièces de tête Piezas de la cabeza                                                                                                                                                                                                      | 47                      |
| 13                                          | Armteile Arm parts Pièces de bras Piezas del brazo                                                                                                                                                                                                            | 50                      |
| 14                                          | Grundplattenteile Bedplate parts Pièces du plateau fondamental Pieza de la placa-base                                                                                                                                                                         | 54                      |