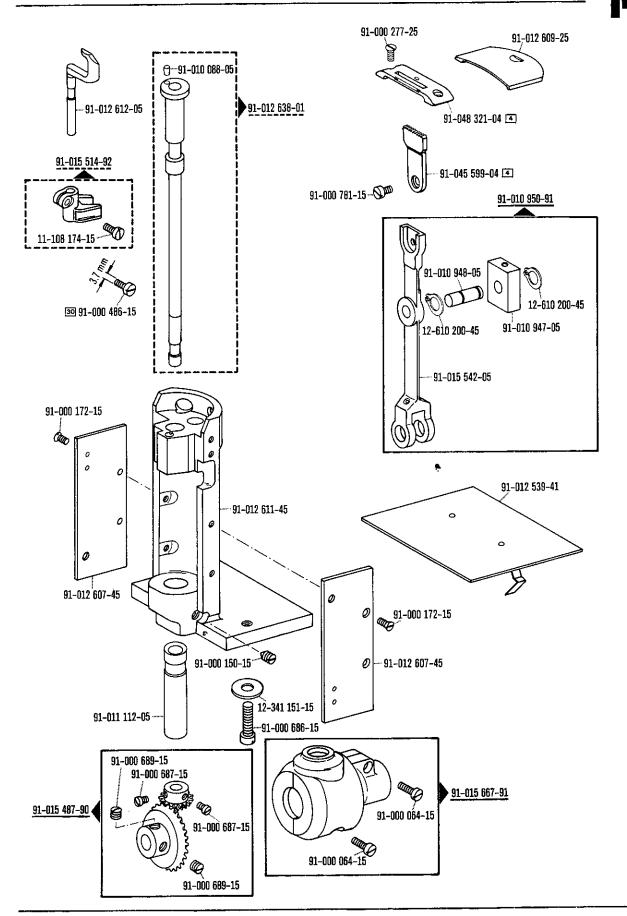

7 Dispositivo para costura lenta, desconectable.

90/9 Para motores con número de modelo de 8 cifras.

90/11 En lugar del № 91-018 460-90 (véase página 16).

90/12 Quite el cárter del engranaje cónico № 91-010 127-90 si existe.

90/13 En lugar del № 91-009 432-90 (véase página 23).

<u>90/14</u> En lugar del № <u>91-008 711-05</u> (véase página 15).

90/15 Para las subclases: -705/03-725/02 y -725/02-944/01. № 91-012 762-90 (véase página 35 y 39).

90/16 En lugar del № 91-011 238-05 (véase página 50).

95/1 Valor x = Largo de puntada, indiquese en los pedidos.

4.78





4.78





















Pfaff 193 A; B













































91-000 150-15

91-000 152-15

91-000 195-15

91-008 026-05

91-012 447-05



91-010 056-05 91-000 640-15

















































## 16 Pfaff 593-712/02























Keilriemenscheiben-Tabelle Table of V-belt pulleys Tableau des poulles à gorge en V Tabla de poleas para correas en "V"

| Nähgeschwindigkeit max. Stiche/min<br>Maximum sewing speed in s.p.m.<br>Nombre de points max./mn<br>Número máx. de puntadas por minuto | Motordrehzahl U/min<br>Motor speed in r.p.m.<br>Régime moteur en tours/mn<br>Régimen del motor en r.p.m. | Frequenz<br>Frequency<br>Fréquence<br>Frecuencia | Handrad-Durchmesser® in mm<br>Balance wheel diameter® in mm<br>Diametre du volant® en mm<br>Diametro del volante® en mm | Keilriemenscheiben-Durchmesser <sup>n</sup> in mm<br>V-belt pulley diameter <sup>n</sup> in mm<br>Diamètre de la poulie à gorge <sup>n</sup> en mm<br>Diámetro de la polea para correa en "V" <sup>n