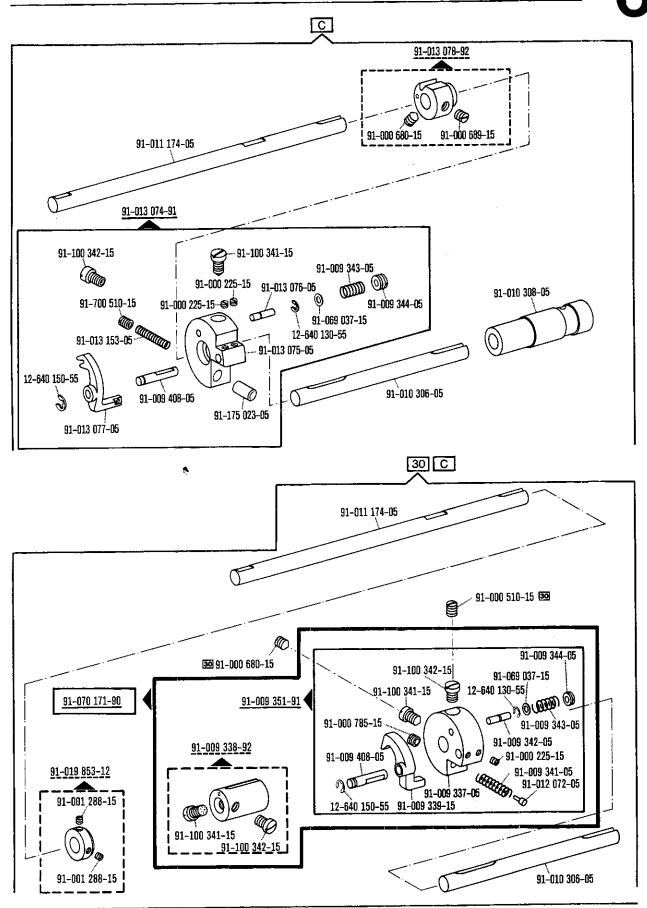

4.78

| 00-000 | 000-00 |
|--------|--------|

Hauptgruppenteil, bestehend aus: Gruppenteilen oder

Gruppenteilen und Einzelteilen oder

Gruppenteilen, Einzelteilen und Einzelteilen mit

Ergänzung.

(Siehe Einrahmungen auf den Bildseiten).

00-000 000-00

Gruppenteil, bestehend aus: Einzelteilen oder

Einzelteilen und Einzelteilen mit Ergänzung. (Siehe Einrahmungen auf den Bildseiten)

00-000 000-00

Einzelteil mit Ergänzung (siehe Einrahmungen auf den Bildseiten)

z.B. Stellring mit Schrauben, Nadelstange mit Befestigungsschraube zur Nadel, usw.

00-000 000-00

Einzelteil

- Ausführung A (für feine Materialien)
- B Ausführung B (für mittlere Materialien)
- C Ausführung C (für mittelschwere Materialien)
- S Für Stoff
- L Für Leder
- N2,5 Stichlänge 2,5 mm
- 4,5 Stichlänge 4,5 mm
  - N Stichlänge 6,0 mm
- V Vorwärtsstich
- VR Vorwärts- und Rückwärtsstich
- 0/1 Zu Unterklassen: -6/01; -725/02-944/01; -944/01.
- 0/2 Zu Unterklassen: -705/03; -705/03-725/02; -705/03-726/01.
- 0/3 Zu Unterklassen: -705/03-725/02; -725/02-944/01.
- 0/4 Zu Unterklassen: -6/01; -944/01.
- 3 Geklebt
- 3/1 Gesichert mit Loctite.
- Ausführungsart (A; B; C oder D) bei Bestellung angeben.
- 6 Nadeldicke und Spitzenform bei Bestellung angeben.
- 9 Schneidabstand bei Bestellung angeben.
- Schneidhöhe (2,7\*; 3; 3,5 oder 4 mm) bei Bestellung angeben.
- [27/2] Eingeklammerte Zahl = Stärke in mm.
- 27/6 Eingeklammerte Zahl = Stichgruppe.