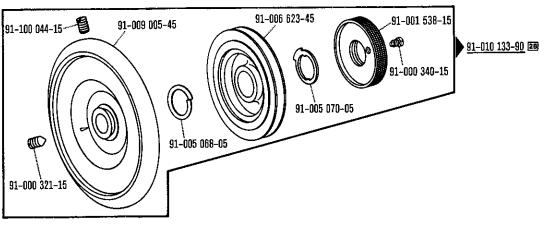

## 16 Pfaff 593-712/02

Keilriemenscheiben-Tabelle Table of V-belt pulleys Tableau des poulles à gorge en V Tabla de poleas para correas en "V"

| Nähgeschwindigkeit max. Stiche/min<br>Maximum sewing speed in s.p.m.<br>Nombre de points max./mn<br>Número máx. de puntadas por minuto | Motordrehzahl U/min<br>Motor speed in r.p.m.<br>Régime moteur en tours/mn<br>Régimen del motor en r.p.m. | Frequenz<br>Frequency<br>Fréquence<br>Frecuencia | Handrad-Durchmesser® in mm<br>Balance wheel diameter® in mm<br>Diametre du volant® en mm<br>Diametro del volante® en mm | Keilriemenscheiben-Durchmesser <sup>n</sup> in mm<br>V-belt pulley diameter <sup>n</sup> in mm<br>Diamètre de la poulie à gorge <sup>n</sup> en mm<br>Diámetro de la polea para correa en "V" <sup>n</sup><br>en mm | Teilenummer der Keilriemenscheibe<br>Part number of V-belt pulley<br>Numéro de pièce des poulies à gorge<br>en V<br>№ de las piezas de poleas para correas<br>en "V" |
|----------------------------------------------------------------------------------------------------------------------------------------|----------------------------------------------------------------------------------------------------------|--------------------------------------------------|-------------------------------------------------------------------------------------------------------------------------|---------------------------------------------------------------------------------------------------------------------------------------------------------------------------------------------------------------------|----------------------------------------------------------------------------------------------------------------------------------------------------------------------|
| Pfaff 193                                                                                                                              |                                                                                                          |                                                  |                                                                                                                         |                                                                                                                                                                                                                     |                                                                                                                                                                      |
| 2800                                                                                                                                   | 2800                                                                                                     | 50 Hz (c/s)                                      | 75                                                                                                                      | 75                                                                                                                                                                                                                  | 16-437 040-55                                                                                                                                                        |
| 2800                                                                                                                                   | 3400                                                                                                     | 60 Hz (c/s)                                      | 75                                                                                                                      | 63                                                                                                                                                                                                                  | 16-437 010-55                                                                                                                                                        |
| 2700                                                                                                                                   | 2800                                                                                                     | 50 Hz (c/s)                                      | 75                                                                                                                      | 71                                                                                                                                                                                                                  | 16-437 030-55                                                                                                                                                        |
| 2700                                                                                                                                   | 1700                                                                                                     | 60 Hz (c/s)                                      | 75                                                                                                                      | 118                                                                                                                                                                                                                 | 16-437 120-55                                                                                                                                                        |
| 2500                                                                                                                                   | 2800                                                                                                     | 50 Hz (c/s)                                      | 75                                                                                                                      | 67                                                                                                                                                                                                                  | 16-437 020-55                                                                                                                                                        |
| 2500                                                                                                                                   | 1700                                                                                                     | 60 Hz (c/s)                                      | 75                                                                                                                      | 112                                                                                                                                                                                                                 | 16-437 110-55                                                                                                                                                        |
| 2400                                                                                                                                   | 2800                                                                                                     | 50 Hz (c/s)                                      | 75                                                                                                                      | 63                                                                                                                                                                                                                  | 16-437 010-55                                                                                                                                                        |
| 2400                                                                                                                                   | 1700                                                                                                     | 60 Hz (c/s)                                      | 75                                                                                                                      | 106                                                                                                                                                                                                                 | 16-437 100-55                                                                                                                                                        |
| 2400                                                                                                                                   | 2800                                                                                                     | 50 Hz (c/s)                                      | 120                                                                                                                     | 100                                                                                                                                                                                                                 | 16-437 090-55                                                                                                                                                        |
| 2400                                                                                                                                   | 3400                                                                                                     | 60 Hz (c/s)                                      | 120                                                                                                                     | 85                                                                                                                                                                                                                  | 16-437 060-55                                                                                                                                                        |
| 2300                                                                                                                                   | 2800                                                                                                     | 50 Hz (c/s)                                      | 120                                                                                                                     | 100                                                                                                                                                                                                                 | 16-437 090-55                                                                                                                                                        |
| 2300                                                                                                                                   | 3400                                                                                                     | 60 Hz (c/s)                                      | 120                                                                                                                     | 85                                                                                                                                                                                                                  | 16-437 060-55                                                                                                                                                        |
| 2200                                                                                                                                   | 2800                                                                                                     | 50 Hz (c/s)                                      | 120                                                                                                                     | 95                                                                                                                                                                                                                  | 16-437 080-55                                                                                                                                                        |
| 2200                                                                                                                                   | 3400                                                                                                     | 60 Hz (c/s)                                      | 120                                                                                                                     | 80                                                                                                                                                                                                                  | 16-437 050-55                                                                                                                                                        |
| Pfaff 593-944/01                                                                                                                       |                                                                                                          |                                                  |                                                                                                                         |                                                                                                                                                                                                                     |                                                                                                                                                                      |
| 2300                                                                                                                                   | 2800                                                                                                     | 50 Hz (c/s)                                      | 120                                                                                                                     | 100                                                                                                                                                                                                                 | 16-437 090-55                                                                                                                                                        |
| 2300                                                                                                                                   | 3400                                                                                                     | 60 Hz (c/s)                                      | 120                                                                                                                     | 80                                                                                                                                                                                                                  | 16-437 050-55                                                                                                                                                        |
| 1800                                                                                                                                   | 2800                                                                                                     | 50 Hz (c/s)                                      | 150                                                                                                                     | 95                                                                                                                                                                                                                  | 16-437 080-55                                                                                                                                                        |
| 1800                                                                                                                                   | 3400                                                                                                     | 60 Hz (c/s)                                      | 150                                                                                                                     | 80                                                                                                                                                                                                                  | 16-437 050-55                                                                                                                                                        |
|                                                                                                                                        |                                                                                                          |                                                  |                                                                                                                         |                                                                                                                                                                                                                     | Distinct and Durchmanns                                                                                                                                              |