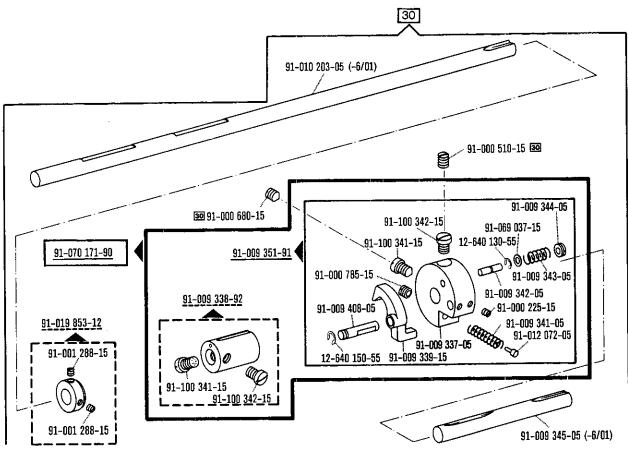

conectar el posicionador Quick B/T a la caja de mandos con enchufe de 4 polos.

90/6 Para conectar el posicionador Quick B/K a la caja de mandos con enchufe de 7 polos.

90/7 Dispositivo para costura lenta, desconectable.

90/9 Para motores con número de modelo de 8 cifras.

90/11 En lugar del № 91-018 460-90 (véase página 16).

90/12 Quite el cárter del engranaje cónico № 91-010 127-90 si existe.

90/13 En lugar del № 91-009 432-90 (véase página 23).

<u>90/14</u> En lugar del № <u>91-008 711-05</u> (véase página 15).

90/15 Para las subclases: -705/03-725/02 y -725/02-944/01. № 91-012 762-90 (véase página 35 y 39).

90/16 En lugar del № 91-011 238-05 (véase página 50).

95/1 Valor x = Largo de puntada, indiquese en los pedidos.

4.78





4.78





















Pfaff 193 A; B













































91-000 150-15

91-000 152-15

91-000 195-15

91-008 026-05

91-012 447-05



91-010 056-05 91-000 640-15

















































## 16 Pfaff 593-712/02























Keilriemenscheiben-Tabelle Table of V-belt pulleys Tableau des poulles à gorge en V Tabla de poleas para correas en "V"

| Nähgeschwindigkeit max. Stiche/min<br>Maximum sewing speed in s.p.m.<br>Nombre de points max./mn<br>Número máx. de puntadas por minuto | Motordrehzahl U/min<br>Motor speed in r.p.m.<br>Régime moteur en tours/mn<br>Régimen del motor en r.p.m. | Frequenz<br>Frequency<br>Fréquence<br>Frecuencia | Handrad-Durchmesser® in mm<br>Balance wheel diameter® in mm<br>Diametre du volant® en mm<br>Diametro del volante® en mm | Keilriemenscheiben-Dur