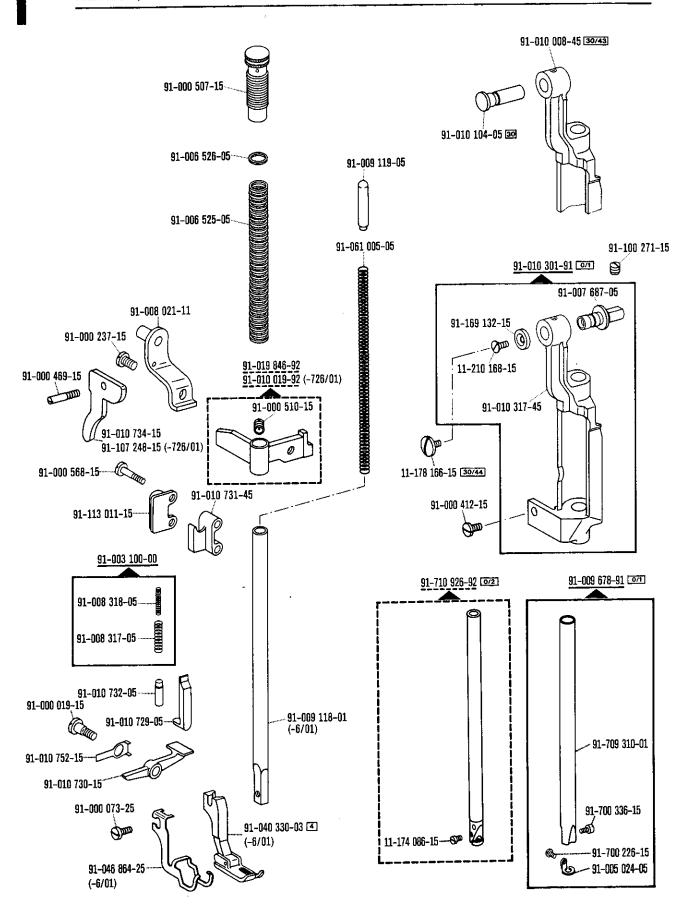

4.78

| 00-000 | 000-00 |
|--------|--------|

Hauptgruppenteil, bestehend aus: Gruppenteilen oder

Gruppenteilen und Einzelteilen oder

Gruppenteilen, Einzelteilen und Einzelteilen mit

Ergänzung.

(Siehe Einrahmungen auf den Bildseiten).

00-000 000-00

Gruppenteil, bestehend aus: Einzelteilen oder

Einzelteilen und Einzelteilen mit Ergänzung. (Siehe Einrahmungen auf den Bildseiten)

00-000 000-00

Einzelteil mit Ergänzung (siehe Einrahmungen auf den Bildseiten)

z.B. Stellring mit Schrauben, Nadelstange mit Befestigungsschraube zur Nadel, usw.

00-000 000-00

Einzelteil

- Ausführung A (für feine Materialien)
- B Ausführung B (für mittlere Materialien)
- C Ausführung C (für mittelschwere Materialien)
- S Für Stoff
- L Für Leder
- N2,5 Stichlänge 2,5 mm
- 4,5 Stichlänge 4,5 mm
  - N Stichlänge 6,0 mm
- V Vorwärtsstich
- VR Vorwärts- und Rückwärtsstich
- 0/1 Zu Unterklassen: -6/01; -725/02-944/01; -944/01.
- 0/2 Zu Unterklassen: -705/03; -705/03-725/02; -705/03-726/01.
- 0/3 Zu Unterklassen: -705/03-725/02; -725/02-944/01.
- 0/4 Zu Unterklassen: -6/01; -944/01.
- 3 Geklebt
- 3/1 Gesichert mit Loctite.
- Ausführungsart (A; B; C oder D) bei Bestellung angeben.
- 6 Nadeldicke und Spitzenform bei Bestellung angeben.
- 9 Schneidabstand bei Bestellung angeben.
- Schneidhöhe (2,7\*; 3; 3,5 oder 4 mm) bei Bestellung angeben.
- [27/2] Eingeklammerte Zahl = Stärke in mm.
- 27/6 Eingeklammerte Zahl = Stichgruppe.