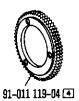

enchufe de 7 polos.

90/7 Dispositivo para costura lenta, desconectable.

90/9 Para motores con número de modelo de 8 cifras.

90/11 En lugar del № 91-018 460-90 (véase página 16).

90/12 Quite el cárter del engranaje cónico № 91-010 127-90 si existe.

90/13 En lugar del № 91-009 432-90 (véase página 23).

<u>90/14</u> En lugar del № <u>91-008 711-05</u> (véase página 15).

90/15 Para las subclases: -705/03-725/02 y -725/02-944/01. № 91-012 762-90 (véase página 35 y 39).

90/16 En lugar del № 91-011 238-05 (véase página 50).

95/1 Valor x = Largo de puntada, indiquese en los pedidos.

4.78





4.78





















Pfaff 193 A; B













































91-000 150-15

91-000 152-15

91-000 195-15

91-008 026-05

91-012 447-05



91-010 056-05 91-000 640-15

















































## 16 Pfaff 593-712/02























Keilriemenscheiben-Tabelle Table of V-belt pulleys Tableau des poulles à gorge en V Tabla de poleas para correas en "V"

| Nähgeschwindigkeit max. Stiche/min<br>Maximum sewing speed in s.p.m.<br>Nombre de points max./mn<br>Número máx. de puntadas por minuto | Motordrehzahl U/min<br>Motor speed in r.p.m.<br>Régime moteur en tours/mn<br>Régimen del motor en r.p.m. | Frequenz<br>Frequency<br>Fréquence<br>Frecuencia | Handrad-Durchmesser® in mm<br>Balance wheel diameter® in mm<br>Diametre du volant® en mm<br>Diametro del volante® en mm | Keilriemenscheiben-Durchmesser <sup>n</sup> in mm<br>V-belt pulley diameter <sup>n</sup> in mm<br>Diamètre de la poulie à gorge <sup>n</sup> en mm<br>Diámetro de la polea p