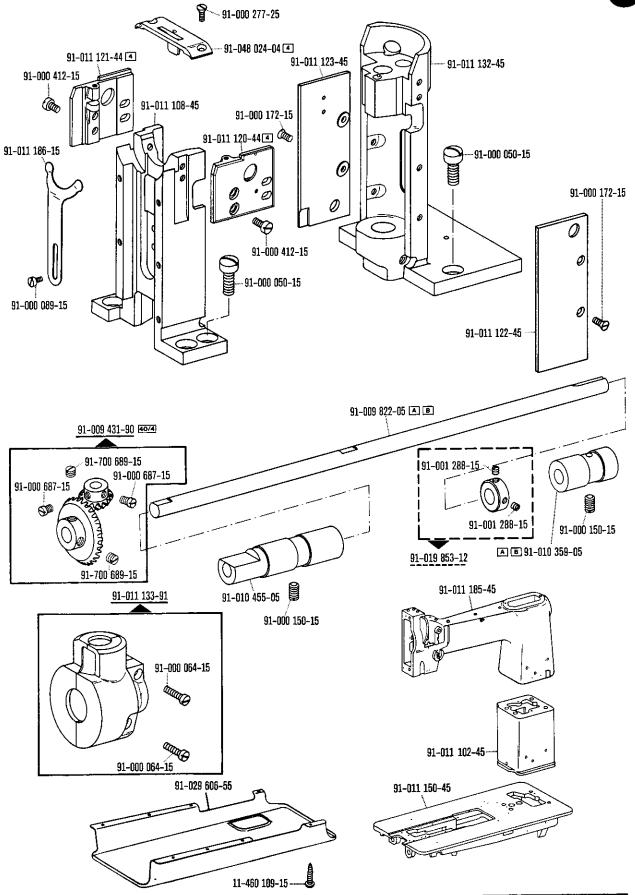

4.78

| 00-000 | 000-00 |
|--------|--------|

Hauptgruppenteil, bestehend aus: Gruppenteilen oder

Gruppenteilen und Einzelteilen oder

Gruppenteilen, Einzelteilen und Einzelteilen mit

Ergänzung.

(Siehe Einrahmungen auf den Bildseiten).

00-000 000-00

Gruppenteil, bestehend aus: Einzelteilen oder

Einzelteilen und Einzelteilen mit Ergänzung. (Siehe Einrahmungen auf den Bildseiten)

00-000 000-00

Einzelteil mit Ergänzung (siehe Einrahmungen auf den Bildseiten)

z.B. Stellring mit Schrauben, Nadelstange mit Befestigungsschraube zur Nadel, usw.

00-000 000-00

Einzelteil

- Ausführung A (für feine Materialien)
- B Ausführung B (für mittlere Materialien)
- C Ausführung C (für mittelschwere Materialien)
- S Für Stoff
- L Für Leder
- N2,5 Stichlänge 2,5 mm
- 4,5 Stichlänge 4,5 mm
  - N Stichlänge 6,0 mm
- V Vorwärtsstich
- VR Vorwärts- und Rückwärtsstich
- 0/1 Zu Unterklassen: -6/01; -725/02-944/01; -944/01.
- 0/2 Zu Unterklassen: -705/03; -705/03-725/02; -705/03-726/01.
- 0/3 Zu Unterklassen: -705/03-725/02; -725/02-944/01.
- 0/4 Zu Unterklassen: -6/01; -944/01.
- 3 Geklebt
- 3/1 Gesichert mit Loctite.
- Ausführungsart (A; B; C oder D) bei Bestellung angeben.
- 6 Nadeldicke und Spitzenform bei Bestellung angeben.
- 9 Schneidabstand bei Bestellung angeben.
- Schneidhöhe (2,7\*; 3; 3,5 oder 4 mm) bei Bestellung angeben.
- [27/2] Eingeklammerte Zahl = Stärke in mm.
- 27/6 Eingeklammerte Zahl = Stichgruppe.