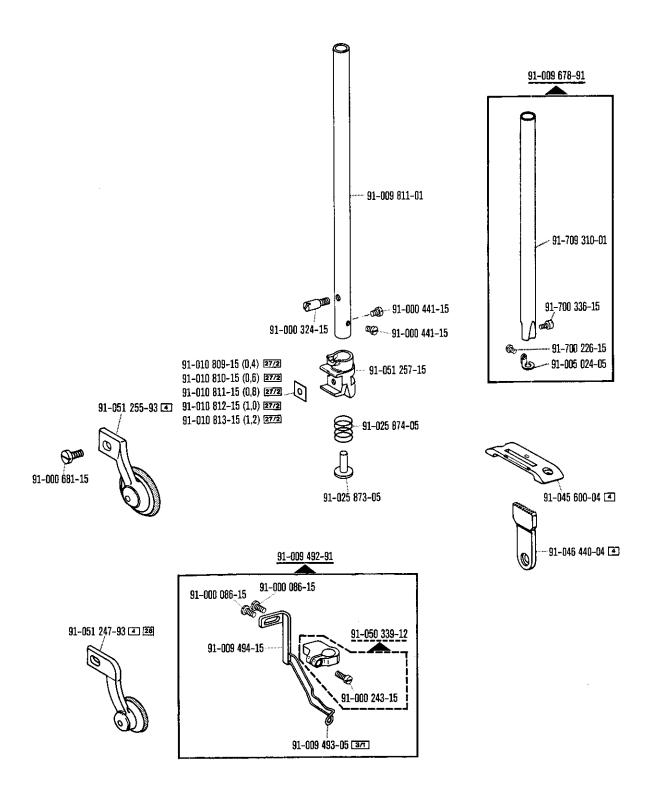

chufe de 7 polos.

90/7 Dispositivo para costura lenta, desconectable.

90/9 Para motores con número de modelo de 8 cifras.

90/11 En lugar del № 91-018 460-90 (véase página 16).

90/12 Quite el cárter del engranaje cónico № 91-010 127-90 si existe.

90/13 En lugar del № 91-009 432-90 (véase página 23).

<u>90/14</u> En lugar del № <u>91-008 711-05</u> (véase página 15).

90/15 Para las subclases: -705/03-725/02 y -725/02-944/01. № 91-012 762-90 (véase página 35 y 39).

90/16 En lugar del № 91-011 238-05 (véase página 50).

95/1 Valor x = Largo de puntada, indiquese en los pedidos.

4.78





4.78





















Pfaff 193 A; B













































91-000 150-15

91-000 152-15

91-000 195-15

91-008 026-05

91-012 447-05



91-010 056-05 91-000 640-15

















































## 16 Pfaff 593-712/02























Keilriemenscheiben-Tabelle Table of V-belt pulleys Tableau des poulles à gorge en V Tabla de poleas para correas en "V"

| Nähgeschwindigkeit max. Stiche/min<br>Maximum sewing speed in s.p.m.<br>Nombre de points max./mn<br>Número máx. de puntadas por minuto | Motordrehzahl U/min<br>Motor speed in r.p.m.<br>Régime moteur en tours/mn<br>Régimen del motor en r.p.m. | Frequenz<br>Frequency<br>Fréquence<br>Frecuencia | Handrad-Durchmesser® in mm<br>Balance wheel diameter® in mm<br>Diametre du volant® en mm<br>Diametro del volante® en mm | Keilriemenscheiben-Durchmesser <sup>n</sup> in mm<br>V-belt pulley diameter <sup>n</sup> in mm<br>Diamètre de la poulie à gorge <sup>n</sup> en mm<br>Diámetro de la polea par