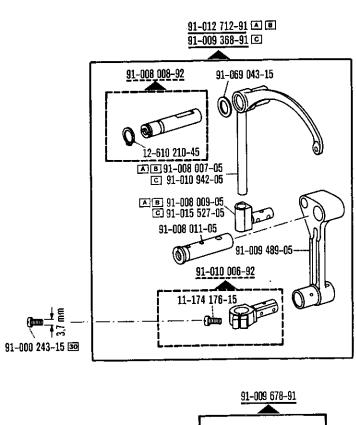

4.78

| 00-000 | 000-00 |
|--------|--------|

Hauptgruppenteil, bestehend aus: Gruppenteilen oder

Gruppenteilen und Einzelteilen oder

Gruppenteilen, Einzelteilen und Einzelteilen mit

Ergänzung.

(Siehe Einrahmungen auf den Bildseiten).

00-000 000-00

Gruppenteil, bestehend aus: Einzelteilen oder

Einzelteilen und Einzelteilen mit Ergänzung. (Siehe Einrahmungen auf den Bildseiten)

00-000 000-00

Einzelteil mit Ergänzung (siehe Einrahmungen auf den Bildseiten)

z.B. Stellring mit Schrauben, Nadelstange mit Befestigungsschraube zur Nadel, usw.

00-000 000-00

Einzelteil

- Ausführung A (für feine Materialien)
- B Ausführung B (für mittlere Materialien)
- C Ausführung C (für mittelschwere Materialien)
- S Für Stoff
- L Für Leder
- N2,5 Stichlänge 2,5 mm
- 4,5 Stichlänge 4,5 mm
  - N Stichlänge 6,0 mm
- V Vorwärtsstich
- VR Vorwärts- und Rückwärtsstich
- 0/1 Zu Unterklassen: -6/01; -725/02-944/01; -944/01.
- 0/2 Zu Unterklassen: -705/03; -705/03-725/02; -705/03-726/01.
- 0/3 Zu Unterklassen: -705/03-725/02; -725/02-944/01.
- 0/4 Zu Unterklassen: -6/01; -944/01.
- 3 Geklebt
- 3/1 Gesichert mit Loctite.
- Ausführungsart (A; B; C oder D) bei Bestellung angeben.
- 6 Nadeldicke und Spitzenform bei Bestellung angeben.
- 9 Schneidabstand bei Bestellung angeben.
- Schneidhöhe (2,7\*; 3; 3,5 oder 4 mm) bei Bestellung angeben.
- [27/2] Eingeklammerte Zahl = Stärke in mm.
- 27/6 Eingeklammerte Zahl = Stichgruppe.