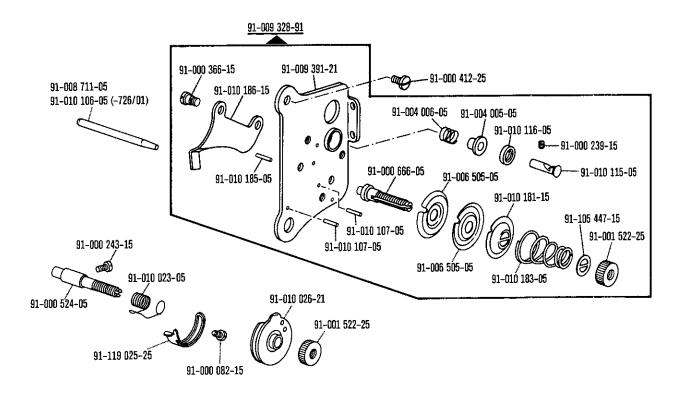

4.78

| 00-000 | 000-00 |
|--------|--------|

Hauptgruppenteil, bestehend aus: Gruppenteilen oder

Gruppenteilen und Einzelteilen oder

Gruppenteilen, Einzelteilen und Einzelteilen mit

Ergänzung.

(Siehe Einrahmungen auf den Bildseiten).

00-000 000-00

Gruppenteil, bestehend aus: Einzelteilen oder

Einzelteilen und Einzelteilen mit Ergänzung. (Siehe Einrahmungen auf den Bildseiten)

00-000 000-00

Einzelteil mit Ergänzung (siehe Einrahmungen auf den Bildseiten)

z.B. Stellring mit Schrauben, Nadelstange mit Befestigungsschraube zur Nadel, usw.

00-000 000-00

Einzelteil

- Ausführung A (für feine Materialien)
- B Ausführung B (für mittlere Materialien)
- C Ausführung C (für mittelschwere Materialien)
- S Für Stoff
- L Für Leder
- N2,5 Stichlänge 2,5 mm
- 4,5 Stichlänge 4,5 mm
  - N Stichlänge 6,0 mm
- V Vorwärtsstich
- VR Vorwärts- und Rückwärtsstich
- 0/1 Zu Unterklassen: -6/01; -725/02-944/01; -944/01.
- 0/2 Zu Unterklassen: -705/03; -705/03-725/02; -705/03-726/01.
- 0/3 Zu Unterklassen: -705/03-725/02; -725/02-944/01.
- 0/4 Zu Unterklassen: -6/01; -944/01.
- 3 Geklebt
- 3/1 Gesichert mit Loctite.
- Ausführungsart (A; B; C oder D) bei Bestellung angeben.
- 6 Nadeldicke und Spitzenform bei Bestellung angeben.
- 9 Schneidabstand bei Bestellung angeben.
- Schneidhöhe (2,7\*; 3; 3,5 oder 4 mm) bei Bestellung angeben.
- [27/2] Eingeklammerte Zahl = Stärke in mm.
- 27/6 Eingeklammerte Zahl = Stichgruppe.