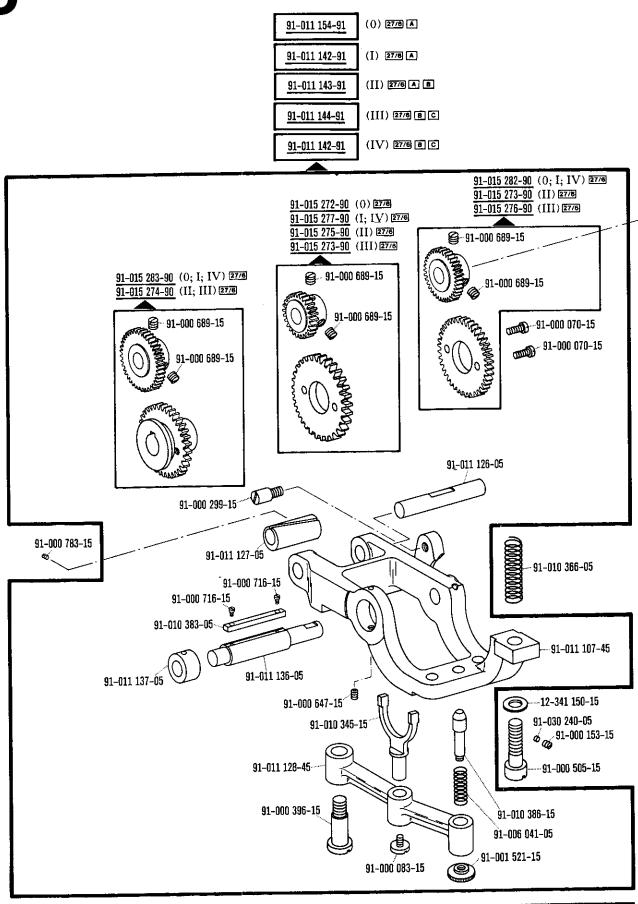

z.B. Stellring mit Schrauben, Nadelstange mit Befestigungsschraube zur Nadel, usw.

00-000 000-00

Einzelteil

- Ausführung A (für feine Materialien)
- B Ausführung B (für mittlere Materialien)
- C Ausführung C (für mittelschwere Materialien)
- S Für Stoff
- L Für Leder
- N2,5 Stichlänge 2,5 mm
- 4,5 Stichlänge 4,5 mm
  - N Stichlänge 6,0 mm
- V Vorwärtsstich
- VR Vorwärts- und Rückwärtsstich
- 0/1 Zu Unterklassen: -6/01; -725/02-944/01; -944/01.
- 0/2 Zu Unterklassen: -705/03; -705/03-725/02; -705/03-726/01.
- 0/3 Zu Unterklassen: -705/03-725/02; -725/02-944/01.
- 0/4 Zu Unterklassen: -6/01; -944/01.
- 3 Geklebt
- 3/1 Gesichert mit Loctite.
- Ausführungsart (A; B; C oder D) bei Bestellung angeben.
- 6 Nadeldicke und Spitzenform bei Bestellung angeben.
- 9 Schneidabstand bei Bestellung angeben.
- Schneidhöhe (2,7\*; 3; 3,5 oder 4 mm) bei Bestellung angeben.
- [27/2] Eingeklammerte Zahl = Stärke in mm.
- 27/6 Eingeklammerte Zahl = Stichgruppe.

0=0.8; 1,3 oder 1,7 mm Stichlänge, I = 1,0; 1,6 oder 1,7 mm Stichlänge, II = 1,3; 1,6 oder 2,0 mm Stichlänge, III = 1,6; 2,0 oder 2,4 mm Stichlänge,

IV = 2.0; 2.6 oder 3.4 mm Stichlänge.

- [27/7] Eingeklammerte Zahl = Übersetzungsverhältnis.
- 28 Sonderausführung
- [30] Frühere Ausführung, im Ersatzfall wieder bestellen.
- 30/40 Frühere Ausführung, ersetzt durch Nr. 91-019 619-90; 91-100 341-15; 91-100 342-15.