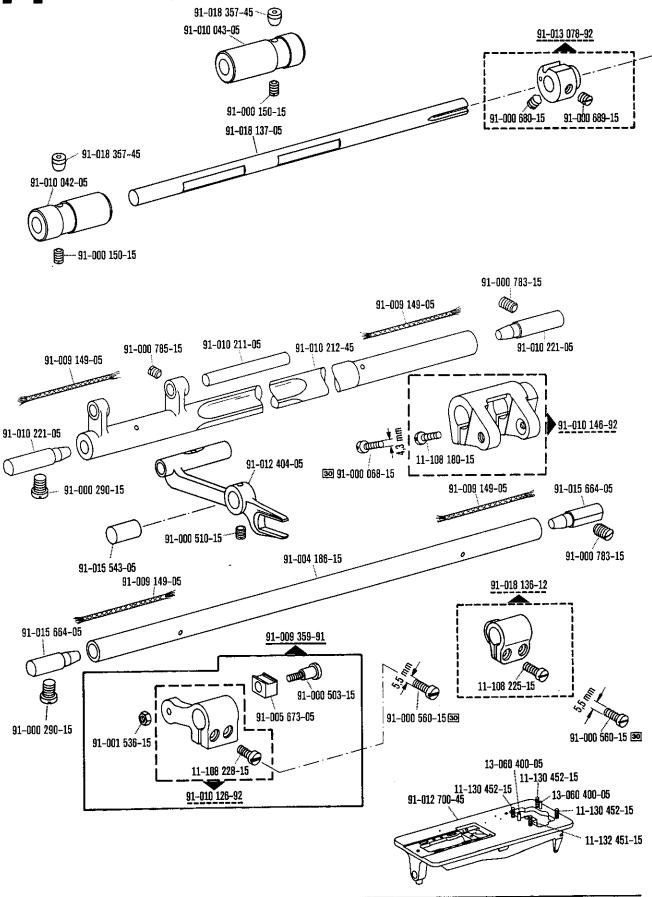

spositivo para costura lenta, desconectable.

90/9 Para motores con número de modelo de 8 cifras.

90/11 En lugar del № 91-018 460-90 (véase página 16).

90/12 Quite el cárter del engranaje cónico № 91-010 127-90 si existe.

90/13 En lugar del № 91-009 432-90 (véase página 23).

<u>90/14</u> En lugar del № <u>91-008 711-05</u> (véase página 15).

90/15 Para las subclases: -705/03-725/02 y -725/02-944/01. № 91-012 762-90 (véase página 35 y 39).

90/16 En lugar del № 91-011 238-05 (véase página 50).

95/1 Valor x = Largo de puntada, indiquese en los pedidos.

4.78





4.78





















Pfaff 193 A; B













































91-000 150-15

91-000 152-15

91-000 195-15

91-008 026-05

91-012 447-05



91-010 056-05 91-000 640-15

















































## 16 Pfaff 593-712/02























Keilriemenscheiben-Tabelle Table of V-belt pulleys Tableau des poulles à gorge en V Tabla de poleas para correas en "V"

| Nähgeschwindigkeit max. Stiche/min<br>Maximum sewing speed in s.p.m.<br>Nombre de points max./mn<br>Número máx. de puntadas por minuto | Motordrehzahl U/min<br>Motor speed in r.p.m.<br>Régime moteur en tours/mn<br>Régimen del motor en r.p.m. | Frequenz<br>Frequency<br>Fréquence<br>Frecuencia | Handrad-Durchmesser® in mm<br>Balance wheel diameter® in mm<br>Diametre du volant® en mm<br>Diametro del volante® en mm | Keilriemenscheiben-Durchmesser <sup>n</sup> in mm<br>V-belt pulley diameter <sup>n</sup> in mm<br>Diamètre de la poulie à gorge <sup>n</sup> en mm<br>Diámetro de la polea para correa en "V" <sup>n</su