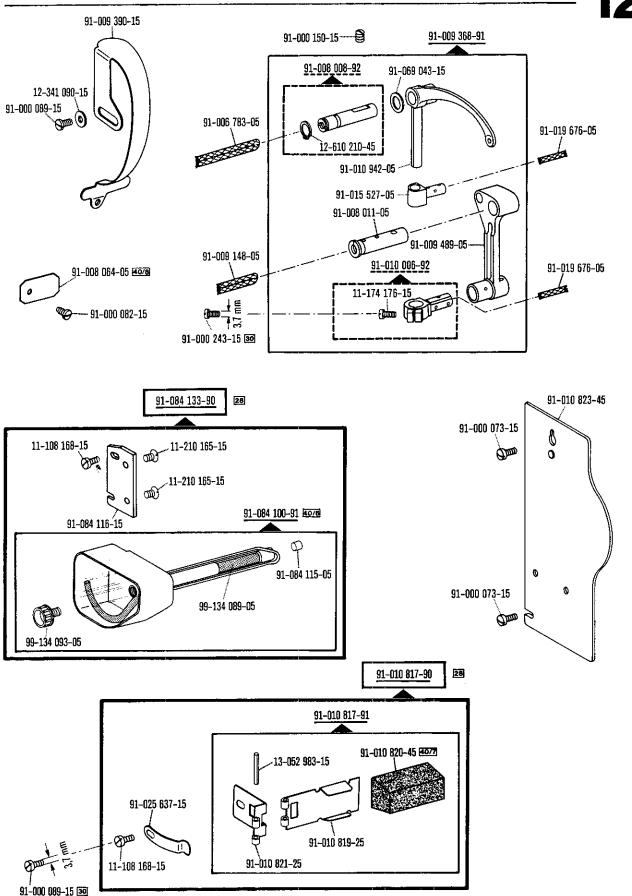

7 polos.

90/7 Dispositivo para costura lenta, desconectable.

90/9 Para motores con número de modelo de 8 cifras.

90/11 En lugar del № 91-018 460-90 (véase página 16).

90/12 Quite el cárter del engranaje cónico № 91-010 127-90 si existe.

90/13 En lugar del № 91-009 432-90 (véase página 23).

<u>90/14</u> En lugar del № <u>91-008 711-05</u> (véase página 15).

90/15 Para las subclases: -705/03-725/02 y -725/02-944/01. № 91-012 762-90 (véase página 35 y 39).

90/16 En lugar del № 91-011 238-05 (véase página 50).

95/1 Valor x = Largo de puntada, indiquese en los pedidos.

4.78





4.78





















Pfaff 193 A; B













































91-000 150-15

91-000 152-15

91-000 195-15

91-008 026-05

91-012 447-05



91-010 056-05 91-000 640-15

















































## 16 Pfaff 593-712/02























Keilriemenscheiben-Tabelle Table of V-belt pulleys Tableau des poulles à gorge en V Tabla de poleas para correas en "V"

| Nähgeschwindigkeit max. Stiche/min<br>Maximum sewing speed in s.p.m.<br>Nombre de points max./mn<br>Número máx. de puntadas por minuto | Motordrehzahl U/min<br>Motor speed in r.p.m.<br>Régime moteur en tours/mn<br>Régimen del motor en r.p.m. | Frequenz<br>Frequency<br>Fréquence<br>Frecuencia | Handrad-Durchmesser® in mm<br>Balance wheel diameter® in mm<br>Diametre du volant® en mm<br>Diametro del volante® en mm | Keilriemenscheiben-Durchmesser <sup>n</sup> in mm<br>V-belt pulley diameter <sup>n</sup> in mm<br>Diamètre de la poulie à gorge <sup>n</sup> en mm<br>Diámetro de la polea para correa