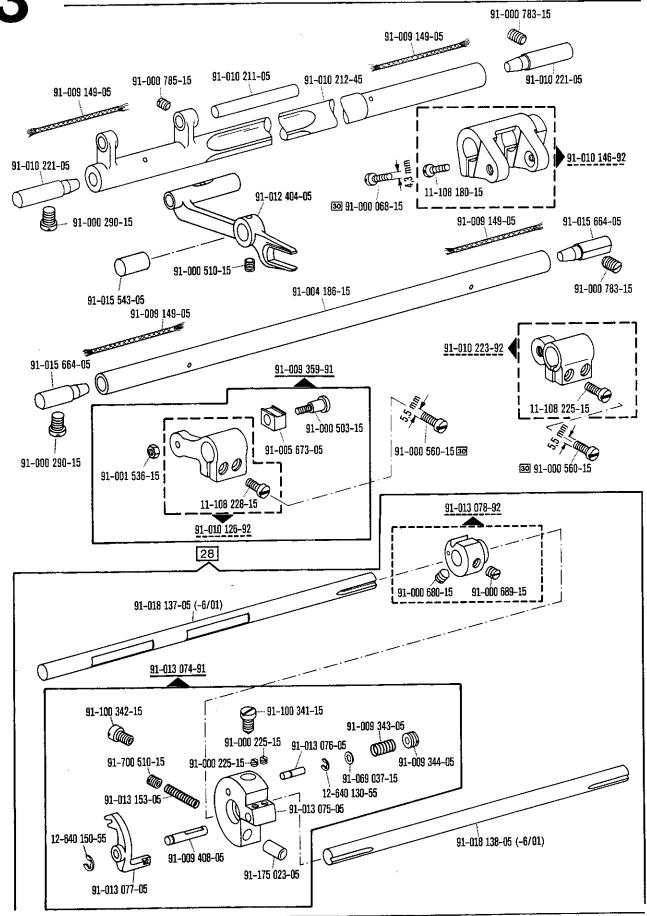

4.78

| 00-000 | 000-00 |
|--------|--------|

Hauptgruppenteil, bestehend aus: Gruppenteilen oder

Gruppenteilen und Einzelteilen oder

Gruppenteilen, Einzelteilen und Einzelteilen mit

Ergänzung.

(Siehe Einrahmungen auf den Bildseiten).

00-000 000-00

Gruppenteil, bestehend aus: Einzelteilen oder

Einzelteilen und Einzelteilen mit Ergänzung. (Siehe Einrahmungen auf den Bildseiten)

00-000 000-00

Einzelteil mit Ergänzung (siehe Einrahmungen auf den Bildseiten)

z.B. Stellring mit Schrauben, Nadelstange mit Befestigungsschraube zur Nadel, usw.

00-000 000-00

Einzelteil

- Ausführung A (für feine Materialien)
- B Ausführung B (für mittlere Materialien)
- C Ausführung C (für mittelschwere Materialien)
- S Für Stoff
- L Für Leder
- N2,5 Stichlänge 2,5 mm
- 4,5 Stichlänge 4,5 mm
  - N Stichlänge 6,0 mm
- V Vorwärtsstich
- VR Vorwärts- und Rückwärtsstich
- 0/1 Zu Unterklassen: -6/01; -725/02-944/01; -944/01.
- 0/2 Zu Unterklassen: -705/03; -705/03-725/02; -705/03-726/01.
- 0/3 Zu Unterklassen: -705/03-725/02; -725/02-944/01.
- 0/4 Zu Unterklassen: -6/01; -944/01.
- 3 Geklebt
- 3/1 Gesichert mit Loctite.
- Ausführungsart (A; B; C oder D) bei Bestellung angeben.
- 6 Nadeldicke und Spitzenform bei Bestellung angeben.
- 9 Schneidabstand bei Bestellung angeben.
- Schneidhöhe (2,7\*; 3; 3,5 oder 4 mm) bei Bestellung angeben.
- [27/2] Eingeklammerte Zahl = Stärke in mm.
- 27/6 Eingeklammerte Zahl = Stichgruppe.