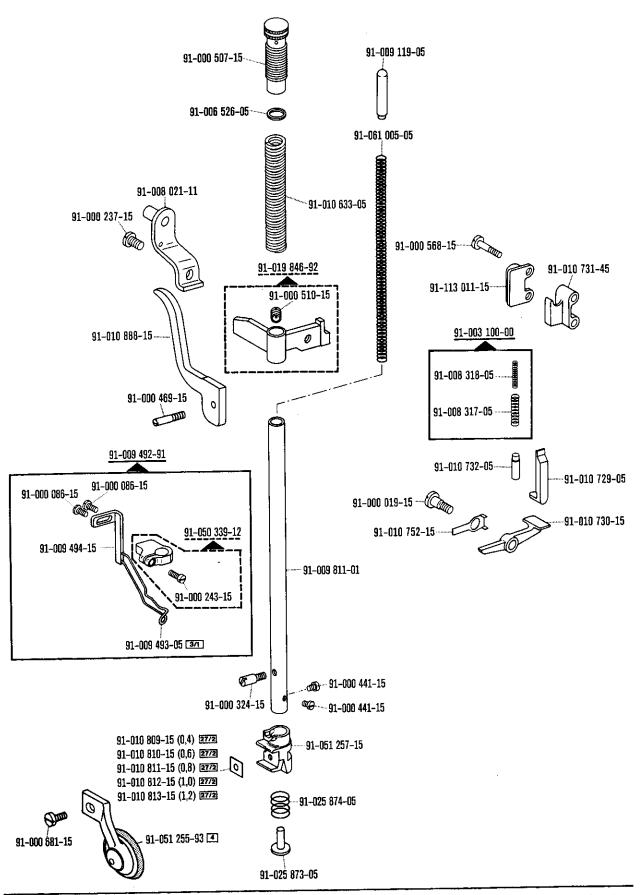

polos.

90/7 Dispositivo para costura lenta, desconectable.

90/9 Para motores con número de modelo de 8 cifras.

90/11 En lugar del № 91-018 460-90 (véase página 16).

90/12 Quite el cárter del engranaje cónico № 91-010 127-90 si existe.

90/13 En lugar del № 91-009 432-90 (véase página 23).

<u>90/14</u> En lugar del № <u>91-008 711-05</u> (véase página 15).

90/15 Para las subclases: -705/03-725/02 y -725/02-944/01. № 91-012 762-90 (véase página 35 y 39).

90/16 En lugar del № 91-011 238-05 (véase página 50).

95/1 Valor x = Largo de puntada, indiquese en los pedidos.

4.78





4.78





















Pfaff 193 A; B













































91-000 150-15

91-000 152-15

91-000 195-15

91-008 026-05

91-012 447-05



91-010 056-05 91-000 640-15

















































## 16 Pfaff 593-712/02























Keilriemenscheiben-Tabelle Table of V-belt pulleys Tableau des poulles à gorge en V Tabla de poleas para correas en "V"

| Nähgeschwindigkeit max. Stiche/min<br>Maximum sewing speed in s.p.m.<br>Nombre de points max./mn<br>Número máx. de puntadas por minuto | Motordrehzahl U/min<br>Motor speed in r.p.m.<br>Régime moteur en tours/mn<br>Régimen del motor en r.p.m. | Frequenz<br>Frequency<br>Fréquence<br>Frecuencia | Handrad-Durchmesser® in mm<br>Balance wheel diameter® in mm<br>Diametre du volant® en mm<br>Diametro del volante® en mm | Keilriemenscheiben-Durchmesser <sup>n</sup> in mm<br>V-belt pulley diameter <sup>n</sup> in mm<br>Diamètre de la poulie à gorge <sup>n</sup> en mm<br>Diámetro de la polea para correa e