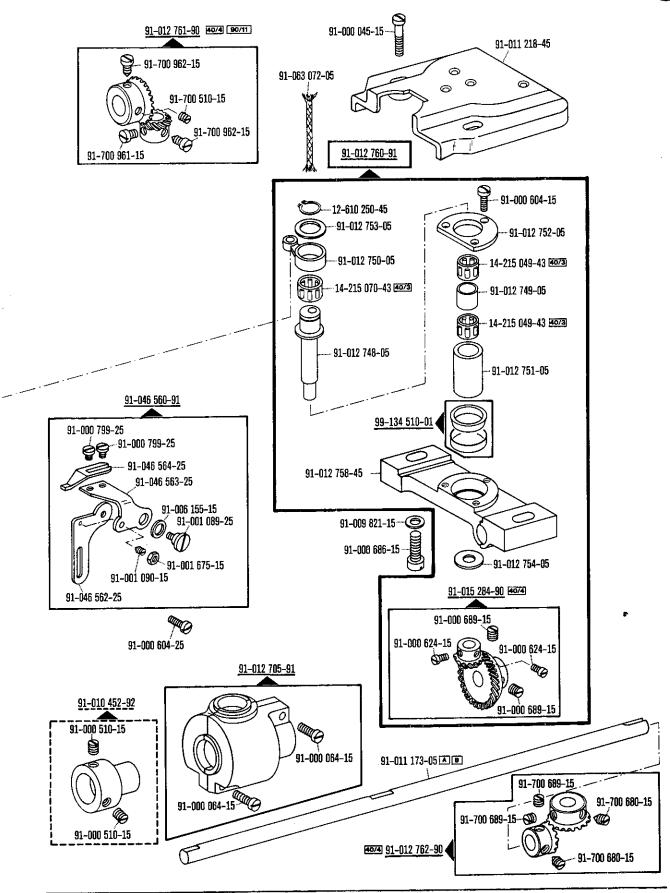

4.78

| 00-000 | 000-00 |
|--------|--------|

Hauptgruppenteil, bestehend aus: Gruppenteilen oder

Gruppenteilen und Einzelteilen oder

Gruppenteilen, Einzelteilen und Einzelteilen mit

Ergänzung.

(Siehe Einrahmungen auf den Bildseiten).

00-000 000-00

Gruppenteil, bestehend aus: Einzelteilen oder

Einzelteilen und Einzelteilen mit Ergänzung. (Siehe Einrahmungen auf den Bildseiten)

00-000 000-00

Einzelteil mit Ergänzung (siehe Einrahmungen auf den Bildseiten)

z.B. Stellring mit Schrauben, Nadelstange mit Befestigungsschraube zur Nadel, usw.

00-000 000-00

Einzelteil

- Ausführung A (für feine Materialien)
- B Ausführung B (für mittlere Materialien)
- C Ausführung C (für mittelschwere Materialien)
- S Für Stoff
- L Für Leder
- N2,5 Stichlänge 2,5 mm
- 4,5 Stichlänge 4,5 mm
  - N Stichlänge 6,0 mm
- V Vorwärtsstich
- VR Vorwärts- und Rückwärtsstich
- 0/1 Zu Unterklassen: -6/01; -725/02-944/01; -944/01.
- 0/2 Zu Unterklassen: -705/03; -705/03-725/02; -705/03-726/01.
- 0/3 Zu Unterklassen: -705/03-725/02; -725/02-944/01.
- 0/4 Zu Unterklassen: -6/01; -944/01.
- 3 Geklebt
- 3/1 Gesichert mit Loctite.
- Ausführungsart (A; B; C oder D) bei Bestellung angeben.
- 6 Nadeldicke und Spitzenform bei Bestellung angeben.
- 9 Schneidabstand bei Bestellung angeben.
- Schneidhöhe (2,7\*; 3; 3,5 oder 4 mm) bei Bestellung angeben.
- [27/2] Eingeklammerte Zahl = Stärke in mm.
- 27/6 Eingeklammerte Zahl = Stichgruppe.