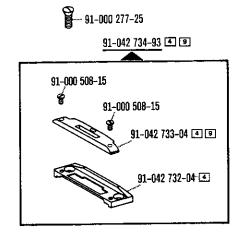

n enchufe de 7 polos.

90/7 Dispositivo para costura lenta, desconectable.

90/9 Para motores con número de modelo de 8 cifras.

90/11 En lugar del № 91-018 460-90 (véase página 16).

90/12 Quite el cárter del engranaje cónico № 91-010 127-90 si existe.

90/13 En lugar del № 91-009 432-90 (véase página 23).

<u>90/14</u> En lugar del № <u>91-008 711-05</u> (véase página 15).

90/15 Para las subclases: -705/03-725/02 y -725/02-944/01. № 91-012 762-90 (véase página 35 y 39).

90/16 En lugar del № 91-011 238-05 (véase página 50).

95/1 Valor x = Largo de puntada, indiquese en los pedidos.

4.78





4.78





















Pfaff 193 A; B













































91-000 150-15

91-000 152-15

91-000 195-15

91-008 026-05

91-012 447-05



91-010 056-05 91-000 640-15

















































## 16 Pfaff 593-712/02























Keilriemenscheiben-Tabelle Table of V-belt pulleys Tableau des poulles à gorge en V Tabla de poleas para correas en "V"

| Nähgeschwindigkeit max. Stiche/min<br>Maximum sewing speed in s.p.m.<br>Nombre de points max./mn<br>Número máx. de puntadas por minuto | Motordrehzahl U/min<br>Motor speed in r.p.m.<br>Régime moteur en tours/mn<br>Régimen del motor en r.p.m. | Frequenz<br>Frequency<br>Fréquence<br>Frecuencia | Handrad-Durchmesser® in mm<br>Balance wheel diameter® in mm<br>Diametre du volant® en mm<br>Diametro del volante® en mm | Keilriemenscheiben-Durchmesser <sup>n</sup> in mm<br>V-belt pulley diameter <sup>n</sup> in mm<br>Diamètre de la poulie à gorge <sup>n</sup> en mm<br>Diámetro de la polea