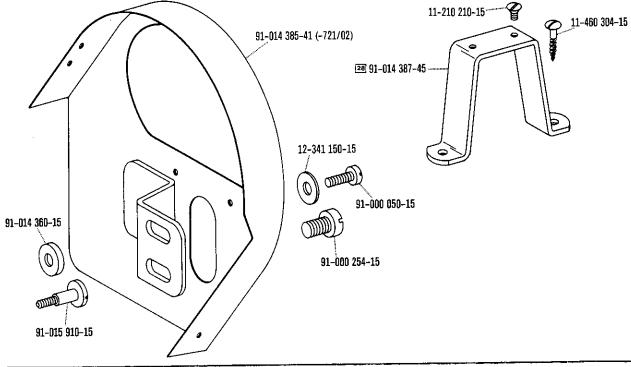

4.78

| 00-000 | 000-00 |
|--------|--------|

Hauptgruppenteil, bestehend aus: Gruppenteilen oder

Gruppenteilen und Einzelteilen oder

Gruppenteilen, Einzelteilen und Einzelteilen mit

Ergänzung.

(Siehe Einrahmungen auf den Bildseiten).

00-000 000-00

Gruppenteil, bestehend aus: Einzelteilen oder

Einzelteilen und Einzelteilen mit Ergänzung. (Siehe Einrahmungen auf den Bildseiten)

00-000 000-00

Einzelteil mit Ergänzung (siehe Einrahmungen auf den Bildseiten)

z.B. Stellring mit Schrauben, Nadelstange mit Befestigungsschraube zur Nadel, usw.

00-000 000-00

Einzelteil

- Ausführung A (für feine Materialien)
- B Ausführung B (für mittlere Materialien)
- C Ausführung C (für mittelschwere Materialien)
- S Für Stoff
- L Für Leder
- N2,5 Stichlänge 2,5 mm
- 4,5 Stichlänge 4,5 mm
  - N Stichlänge 6,0 mm
- V Vorwärtsstich
- VR Vorwärts- und Rückwärtsstich
- 0/1 Zu Unterklassen: -6/01; -725/02-944/01; -944/01.
- 0/2 Zu Unterklassen: -705/03; -705/03-725/02; -705/03-726/01.
- 0/3 Zu Unterklassen: -705/03-725/02; -725/02-944/01.
- 0/4 Zu Unterklassen: -6/01; -944/01.
- 3 Geklebt
- 3/1 Gesichert mit Loctite.
- Ausführungsart (A; B; C oder D) bei Bestellung angeben.
- 6 Nadeldicke und Spitzenform bei Bestellung angeben.
- 9 Schneidabstand bei Bestellung angeben.
- Schneidhöhe (2,7\*; 3; 3,5 oder 4 mm) bei Bestellung angeben.
- [27/2] Eingeklammerte Zahl = Stärke in mm.
- 27/6 Eingeklammerte Zahl = Stichgruppe.