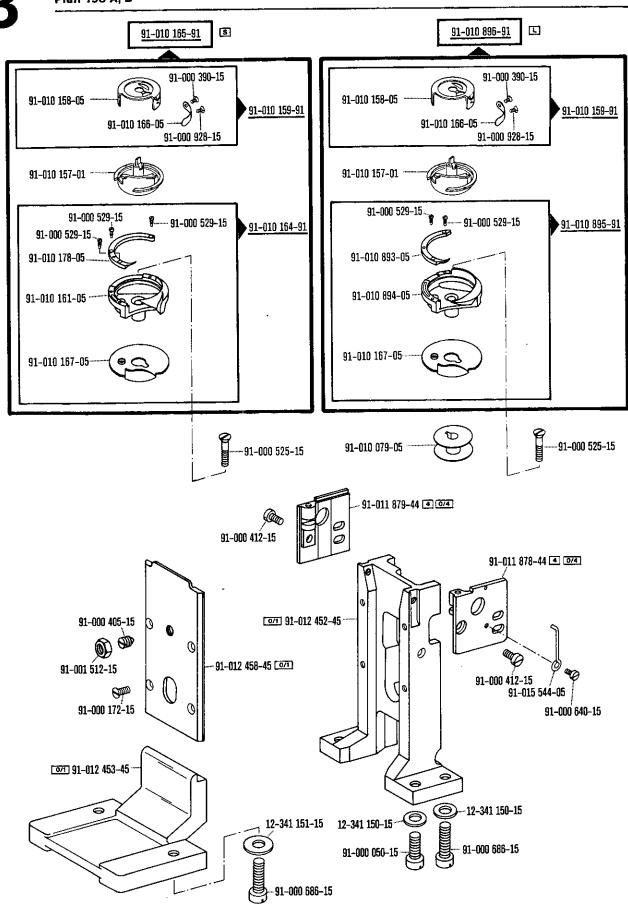

4.78

| 00-000 | 000-00 |
|--------|--------|

Hauptgruppenteil, bestehend aus: Gruppenteilen oder

Gruppenteilen und Einzelteilen oder

Gruppenteilen, Einzelteilen und Einzelteilen mit

Ergänzung.

(Siehe Einrahmungen auf den Bildseiten).

00-000 000-00

Gruppenteil, bestehend aus: Einzelteilen oder

Einzelteilen und Einzelteilen mit Ergänzung. (Siehe Einrahmungen auf den Bildseiten)

00-000 000-00

Einzelteil mit Ergänzung (siehe Einrahmungen auf den Bildseiten)

z.B. Stellring mit Schrauben, Nadelstange mit Befestigungsschraube zur Nadel, usw.

00-000 000-00

Einzelteil

- Ausführung A (für feine Materialien)
- B Ausführung B (für mittlere Materialien)
- C Ausführung C (für mittelschwere Materialien)
- S Für Stoff
- L Für Leder
- N2,5 Stichlänge 2,5 mm
- 4,5 Stichlänge 4,5 mm
  - N Stichlänge 6,0 mm
- V Vorwärtsstich
- VR Vorwärts- und Rückwärtsstich
- 0/1 Zu Unterklassen: -6/01; -725/02-944/01; -944/01.
- 0/2 Zu Unterklassen: -705/03; -705/03-725/02; -705/03-726/01.
- 0/3 Zu Unterklassen: -705/03-725/02; -725/02-944/01.
- 0/4 Zu Unterklassen: -6/01; -944/01.
- 3 Geklebt
- 3/1 Gesichert mit Loctite.
- Ausführungsart (A; B; C oder D) bei Bestellung angeben.
- 6 Nadeldicke und Spitzenform bei Bestellung angeben.
- 9 Schneidabstand bei Bestellung angeben.
- Schneidhöhe (2,7\*; 3; 3,5 oder 4 mm) bei Bestellung angeben.
- [27/2] Eingeklammerte Zahl = Stärke in mm.
- 27/6 Eingeklammerte Zahl = Stichgruppe.