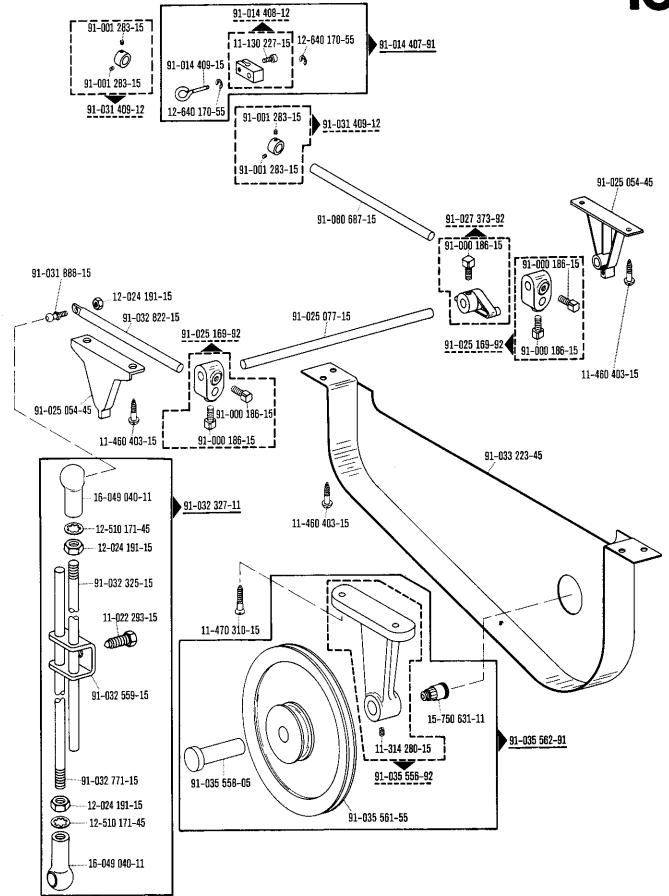

| Register<br>Section<br>Registre<br>Registro |                                                                                                                                                                                                                                                               | Seite<br>Page<br>Página |
|---------------------------------------------|---------------------------------------------------------------------------------------------------------------------------------------------------------------------------------------------------------------------------------------------------------------|-------------------------|
| 0                                           | Erläuterungen<br>Explanations<br>Légende<br>Explicaciones                                                                                                                                                                                                     | 5<br>7<br>9<br>11       |
| 1                                           | Kopfteile Front parts Pièces de tête Piezas de la cabeza                                                                                                                                                                                                      | 13                      |
| 2                                           | Armteile Arm parts Pièces de bras Piezas del brazo                                                                                                                                                                                                            | 16                      |
| 3                                           | Grundplattenteile Bedplate parts Pièces du plateau fondamental Pieza de la placa-base                                                                                                                                                                         | 20                      |
| 4                                           | Ergänzungsteile Complementary parts Pièces complémentaires Piezas especiales                                                                                                                                                                                  | 24                      |
| 5                                           | Unterklasse zu (frühere Bezeichnung -5) Subclass -705/03 for pour la (old designation -5) Subclase para la (designación antigua -5)                                                                                                                           | 27                      |
| 6                                           | Unterklasse zu (frühere Bezeichnung –425) Subclass –725/02 for pour la para la (designation –425) Subclase para la (designación antigua –425)                                                                                                                 | 33                      |
| 7                                           | Unterklasse zu (frühere Bezeichnung -4-425) Subclass -725/02-944/01 for pour la subclase para la (frühere Bezeichnung -4-425) (old designation -4-425) (ancienne désignation -4-425)                                                                          | 36                      |
| 8                                           | Unterklasse zu Subclass -726/01 for pour la Subclase para la                                                                                                                                                                                                  | 40                      |
| 9                                           | Unterklasse zu Subclass -944/01 for Pfaff 193 Sous-classe para la                                                                                                                                                                                             | 43                      |
| 10                                          | Motoranschlußsatz  Motor connection kit  Jeu de pièces à raccorder le moteur  Juego de piezas de conexión del motor  (Ausrüstung mit Motæschutzschalter)  (equipment with motor overload trip)  (avec contacteur-disjoncteur)  (con interruptor de seguridad) | 44                      |
| 11                                          | Motoranschlußsatz  Motor connection kit  Jeu de pièces à raccorder le moteur  Juego de piezas de conexión del motor  (Ausrüstung mit Motordrehschalter)  (equipment with motor turn switch)  (avec interrupteur rotatif)  (con interruptor giratorio)         | 46                      |
| 12                                          | Kopfteile Front parts Pièces de tête Piezas de la cabeza                                                                                                                                                                                                      | 47                      |
| 13                                          | Armteile Arm parts Pièces de bras Piezas del brazo                                                                                                                                                                                                            | 50                      |
| 14                                          | Grundplattenteile Bedplate parts Pièces du plateau fondamental Pieza de la placa-base                                                                                                                                                                         | 54                      |