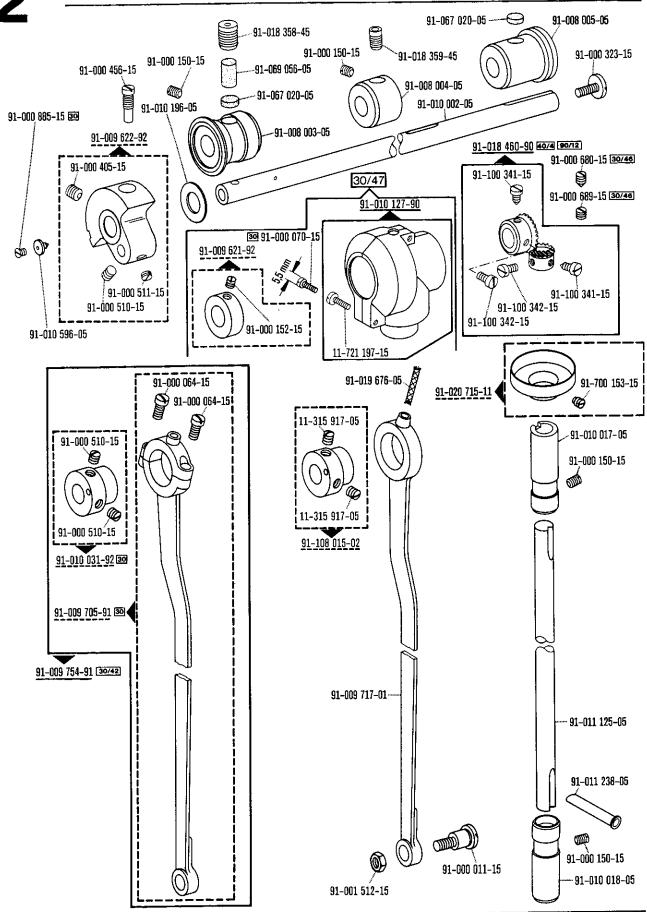

00-000 000-00

| 193; 593                            | 4.78 |  |
|-------------------------------------|------|--|
|                                     |      |  |
| Accomply, consisting of authorocomp |      |  |

| <u>00-000 000-00</u> | sub-assemblies or<br>sub-assemblies and component parts or<br>sub-assemblies, component parts and component plus<br>complementary parts. |
|----------------------|------------------------------------------------------------------------------------------------------------------------------------------|
|                      | (See the framed-in sections on the illustration pages).                                                                                  |

Sub-assembly, consisting of: component parts or 00-000 000-00

component parts and component plus complementary parts. (See the framed-in sections on the illustration pages).

Component part with complementary parts (see the framed-in sections on the illustration pages).