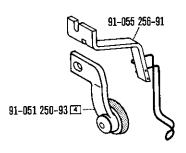

con enchufe de 7 polos.

90/7 Dispositivo para costura lenta, desconectable.

90/9 Para motores con número de modelo de 8 cifras.

90/11 En lugar del № 91-018 460-90 (véase página 16).

90/12 Quite el cárter del engranaje cónico № 91-010 127-90 si existe.

90/13 En lugar del № 91-009 432-90 (véase página 23).

<u>90/14</u> En lugar del № <u>91-008 711-05</u> (véase página 15).

90/15 Para las subclases: -705/03-725/02 y -725/02-944/01. № 91-012 762-90 (véase página 35 y 39).

90/16 En lugar del № 91-011 238-05 (véase página 50).

95/1 Valor x = Largo de puntada, indiquese en los pedidos.

4.78





4.78





















Pfaff 193 A; B













































91-000 150-15

91-000 152-15

91-000 195-15

91-008 026-05

91-012 447-05



91-010 056-05 91-000 640-15

















































## 16 Pfaff 593-712/02























Keilriemenscheiben-Tabelle Table of V-belt pulleys Tableau des poulles à gorge en V Tabla de poleas para correas en "V"

| Nähgeschwindigkeit max. Stiche/min<br>Maximum sewing speed in s.p.m.<br>Nombre de points max./mn<br>Número máx. de puntadas por minuto | Motordrehzahl U/min<br>Motor speed in r.p.m.<br>Régime moteur en tours/mn<br>Régimen del motor en r.p.m. | Frequenz<br>Frequency<br>Fréquence<br>Frecuencia | Handrad-Durchmesser® in mm<br>Balance wheel diameter® in mm<br>Diametre du volant® en mm<br>Diametro del volante® en mm | Keilriemenscheiben-Durchmesser <sup>n</sup> in mm<br>V-belt pulley diameter <sup>n</sup> in mm<br>Diamètre de la poulie à gorge <sup>n</sup> en mm<br>Diámetro de la pol