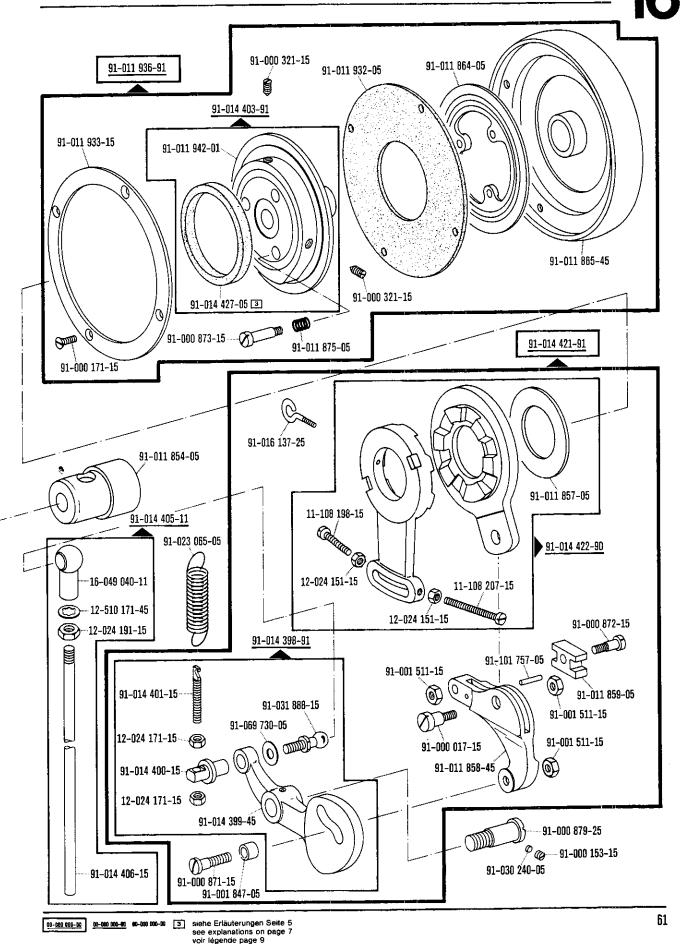

4.78

| 00-000 | 000-00 |
|--------|--------|

Hauptgruppenteil, bestehend aus: Gruppenteilen oder

Gruppenteilen und Einzelteilen oder

Gruppenteilen, Einzelteilen und Einzelteilen mit

Ergänzung.

(Siehe Einrahmungen auf den Bildseiten).

00-000 000-00

Gruppenteil, bestehend aus: Einzelteilen oder

Einzelteilen und Einzelteilen mit Ergänzung. (Siehe Einrahmungen auf den Bildseiten)

00-000 000-00

Einzelteil mit Ergänzung (siehe Einrahmungen auf den Bildseiten)

z.B. Stellring mit Schrauben, Nadelstange mit Befestigungsschraube zur Nadel, usw.

00-000 000-00

Einzelteil

- Ausführung A (für feine Materialien)
- B Ausführung B (für mittlere Materialien)
- C Ausführung C (für mittelschwere Materialien)
- S Für Stoff
- L Für Leder
- N2,5 Stichlänge 2,5 mm
- 4,5 Stichlänge 4,5 mm
  - N Stichlänge 6,0 mm
- V Vorwärtsstich
- VR Vorwärts- und Rückwärtsstich
- 0/1 Zu Unterklassen: -6/01; -725/02-944/01; -944/01.
- 0/2 Zu Unterklassen: -705/03; -705/03-725/02; -705/03-726/01.
- 0/3 Zu Unterklassen: -705/03-725/02; -725/02-944/01.
- 0/4 Zu Unterklassen: -6/01; -944/01.
- 3 Geklebt
- 3/1 Gesichert mit Loctite.
- Ausführungsart (A; B; C oder D) bei Bestellung angeben.
- 6 Nadeldicke und Spitzenform bei Bestellung angeben.
- 9 Schneidabstand bei Bestellung angeben.
- Schneidhöhe (2,7\*; 3; 3,5 oder 4 mm) bei Bestellung angeben.
- [27/2] Eingeklammerte Zahl = Stärke in mm.
- 27/6 Eingeklammerte Zahl = Stichgruppe.