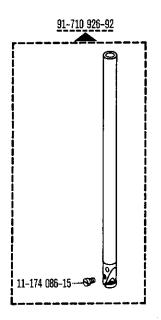

s con enchufe de 7 polos.

90/7 Dispositivo para costura lenta, desconectable.

90/9 Para motores con número de modelo de 8 cifras.

90/11 En lugar del № 91-018 460-90 (véase página 16).

90/12 Quite el cárter del engranaje cónico № 91-010 127-90 si existe.

90/13 En lugar del № 91-009 432-90 (véase página 23).

<u>90/14</u> En lugar del № <u>91-008 711-05</u> (véase página 15).

90/15 Para las subclases: -705/03-725/02 y -725/02-944/01. № 91-012 762-90 (véase página 35 y 39).

90/16 En lugar del № 91-011 238-05 (véase página 50).

95/1 Valor x = Largo de puntada, indiquese en los pedidos.

4.78





4.78





















Pfaff 193 A; B













































91-000 150-15

91-000 152-15

91-000 195-15

91-008 026-05

91-012 447-05



91-010 056-05 91-000 640-15

















































## 16 Pfaff 593-712/02























Keilriemenscheiben-Tabelle Table of V-belt pulleys Tableau des poulles à gorge en V Tabla de poleas para correas en "V"

| Nähgeschwindigkeit max. Stiche/min<br>Maximum sewing speed in s.p.m.<br>Nombre de points max./mn<br>Número máx. de puntadas por minuto | Motordrehzahl U/min<br>Motor speed in r.p.m.<br>Régime moteur en tours/mn<br>Régimen del motor en r.p.m. | Frequenz<br>Frequency<br>Fréquence<br>Frecuencia | Handrad-Durchmesser® in mm<br>Balance wheel diameter® in mm<br>Diametre du volant® en mm<br>Diametro del volante® en mm | Keilriemenscheiben-Durchmesser <sup>n</sup> in mm<br>V-belt pulley diameter <sup>n</sup> in mm<br>Diamètre de la poulie à gorge <sup>n</sup> en mm<br>Diámetro de la p