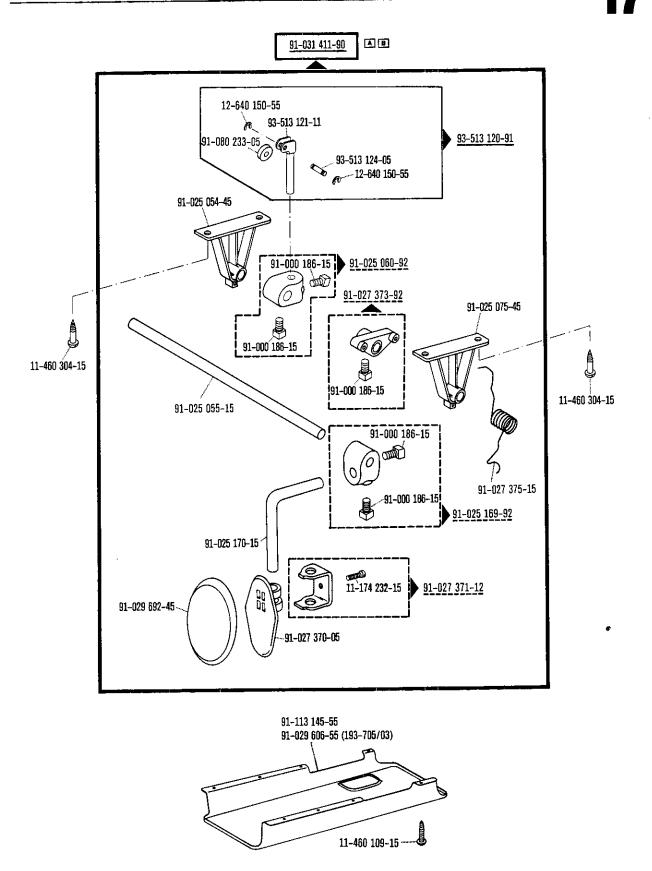

4.78

| 00-000 | 000-00 |
|--------|--------|

Hauptgruppenteil, bestehend aus: Gruppenteilen oder

Gruppenteilen und Einzelteilen oder

Gruppenteilen, Einzelteilen und Einzelteilen mit

Ergänzung.

(Siehe Einrahmungen auf den Bildseiten).

00-000 000-00

Gruppenteil, bestehend aus: Einzelteilen oder

Einzelteilen und Einzelteilen mit Ergänzung. (Siehe Einrahmungen auf den Bildseiten)

00-000 000-00

Einzelteil mit Ergänzung (siehe Einrahmungen auf den Bildseiten)

z.B. Stellring mit Schrauben, Nadelstange mit Befestigungsschraube zur Nadel, usw.

00-000 000-00

Einzelteil

- Ausführung A (für feine Materialien)
- B Ausführung B (für mittlere Materialien)
- C Ausführung C (für mittelschwere Materialien)
- S Für Stoff
- L Für Leder
- N2,5 Stichlänge 2,5 mm
- 4,5 Stichlänge 4,5 mm
  - N Stichlänge 6,0 mm
- V Vorwärtsstich
- VR Vorwärts- und Rückwärtsstich
- 0/1 Zu Unterklassen: -6/01; -725/02-944/01; -944/01.
- 0/2 Zu Unterklassen: -705/03; -705/03-725/02; -705/03-726/01.
- 0/3 Zu Unterklassen: -705/03-725/02; -725/02-944/01.
- 0/4 Zu Unterklassen: -6/01; -944/01.
- 3 Geklebt
- 3/1 Gesichert mit Loctite.
- Ausführungsart (A; B; C oder D) bei Bestellung angeben.
- 6 Nadeldicke und Spitzenform bei Bestellung angeben.
- 9 Schneidabstand bei Bestellung angeben.
- Schneidhöhe (2,7\*; 3; 3,5 oder 4 mm) bei Bestellung angeben.
- [27/2] Eingeklammerte Zahl = Stärke in mm.
- 27/6 Eingeklammerte Zahl = Stichgruppe.