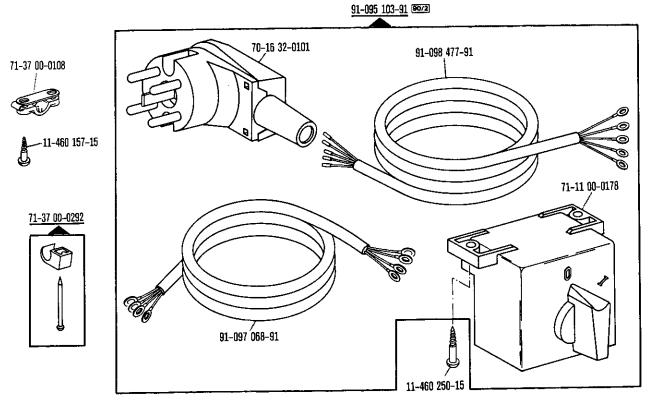

| Register<br>Section<br>Registre<br>Registro |                                                                                                                                                                                                                                                               | Seite<br>Page<br>Página |
|---------------------------------------------|---------------------------------------------------------------------------------------------------------------------------------------------------------------------------------------------------------------------------------------------------------------|-------------------------|
| 0                                           | Erläuterungen<br>Explanations<br>Légende<br>Explicaciones                                                                                                                                                                                                     | 5<br>7<br>9<br>11       |
| 1                                           | Kopfteile Front parts Pièces de tête Piezas de la cabeza                                                                                                                                                                                                      | 13                      |
| 2                                           | Armteile Arm parts Pièces de bras Piezas del brazo                                                                                                                                                                                                            | 16                      |
| 3                                           | Grundplattenteile Bedplate parts Pièces du plateau fondamental Pieza de la placa-base                                                                                                                                                                         | 20                      |
| 4                                           | Ergänzungsteile Complementary parts Pièces complémentaires Piezas especiales                                                                                                                                                                                  | 24                      |
| 5                                           | Unterklasse zu (frühere Bezeichnung -5) Subclass -705/03 for pour la (old designation -5) Subclase para la (designación antigua -5)                                                                                                                           | 27                      |
| 6                                           | Unterklasse zu (frühere Bezeichnung –425) Subclass –725/02 for pour la para la (designation –425) Subclase para la (designación antigua –425)                                                                                                                 | 33                      |
| 7                                           | Unterklasse zu (frühere Bezeichnung -4-425) Subclass -725/02-944/01 for pour la subclase para la (frühere Bezeichnung -4-425) (old designation -4-425) (ancienne désignation -4-425)                                                                          | 36                      |
| 8                                           | Unterklasse zu Subclass -726/01 for pour la Subclase para la                                                                                                                                                                                                  | 40                      |
| 9                                           | Unterklasse zu Subclass -944/01 for Pfaff 193 Sous-classe para la                                                                                                                                                                                             | 43                      |
| 10                                          | Motoranschlußsatz  Motor connection kit  Jeu de pièces à raccorder le moteur  Juego de piezas de conexión del motor  (Ausrüstung mit Motæschutzschalter)  (equipment with motor overload trip)  (avec contacteur-disjoncteur)  (con interruptor de seguridad) | 44                      |
| 11                                          | Motoranschlußsatz  Motor connection kit  Jeu de pièces à raccorder le moteur  Juego de piezas de conexión del motor  (Ausrüstung mit Motordrehschalter)  (equipment with motor turn switch)  (avec interrupteur rotatif)  (con interruptor giratorio)         | 46                      |
| 12                                          | Kopfteile Front parts Pièces de tête Piezas de la cabeza                                                                                                                                                                                                      | 47                      |
| 13                                          | Armteile Arm parts Pièces de bras Piezas del brazo                                                                                                                                                                                                            | 50                      |
| 14                                          | Grundplattenteile Bedplate parts Pièces du plateau fondamental Pieza de la placa-base                                                                                                                                                                         | 54                      |