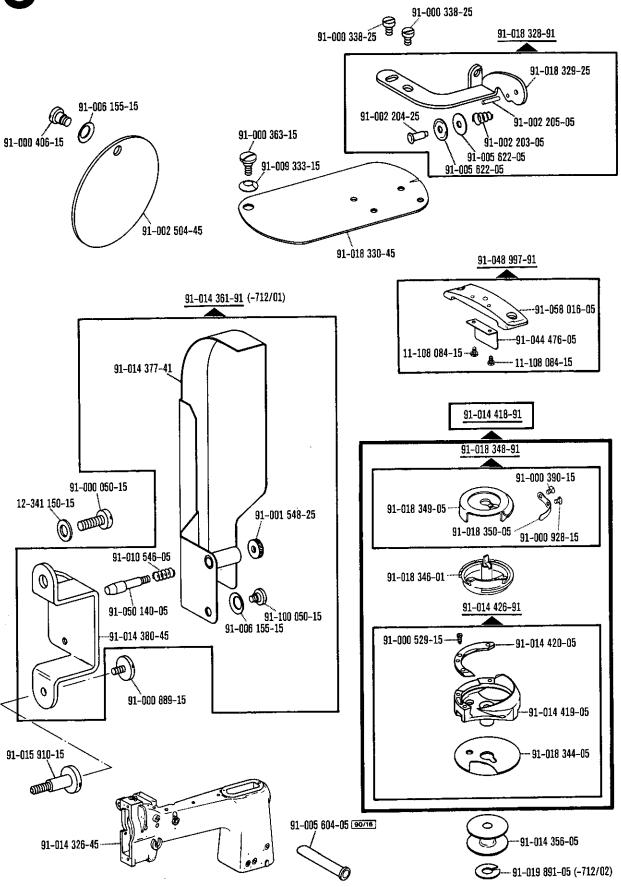

| Register<br>Section<br>Registre<br>Registro |                                                                                                                                                                                                                                                               | Seite<br>Page<br>Página |
|---------------------------------------------|---------------------------------------------------------------------------------------------------------------------------------------------------------------------------------------------------------------------------------------------------------------|-------------------------|
| 0                                           | Erläuterungen<br>Explanations<br>Légende<br>Explicaciones                                                                                                                                                                                                     | 5<br>7<br>9<br>11       |
| 1                                           | Kopfteile Front parts Pièces de tête Piezas de la cabeza                                                                                                                                                                                                      | 13                      |
| 2                                           | Armteile Arm parts Pièces de bras Piezas del brazo                                                                                                                                                                                                            | 16                      |
| 3                                           | Grundplattenteile Bedplate parts Pièces du plateau fondamental Pieza de la placa-base                                                                                                                                                                         | 20                      |
| 4                                           | Ergänzungsteile Complementary parts Pièces complémentaires Piezas especiales                                                                                                                                                                                  | 24                      |
| 5                                           | Unterklasse zu (frühere Bezeichnung -5) Subclass -705/03 for pour la (old designation -5) Subclase para la (designación antigua -5)                                                                                                                           | 27                      |
| 6                                           | Unterklasse zu (frühere Bezeichnung –425) Subclass –725/02 for pour la para la (designation –425) Subclase para la (designación antigua –425)                                                                                                                 | 33                      |
| 7                                           | Unterklasse zu (frühere Bezeichnung -4-425) Subclass -725/02-944/01 for pour la subclase para la (frühere Bezeichnung -4-425) (old designation -4-425) (ancienne désignation -4-425)                                                                          | 36                      |
| 8                                           | Unterklasse zu Subclass -726/01 for pour la Subclase para la                                                                                                                                                                                                  | 40                      |
| 9                                           | Unterklasse zu Subclass -944/01 for Pfaff 193 Sous-classe para la                                                                                                                                                                                             | 43                      |
| 10                                          | Motoranschlußsatz  Motor connection kit  Jeu de pièces à raccorder le moteur  Juego de piezas de conexión del motor  (Ausrüstung mit Motæschutzschalter)  (equipment with motor overload trip)  (avec contacteur-disjoncteur)  (con interruptor de seguridad) | 44                      |
| 11                                          | Motoranschlußsatz  Motor connection kit  Jeu de pièces à raccorder le moteur  Juego de piezas de conexión del motor  (Ausrüstung mit Motordrehschalter)  (equipment with motor turn switch)  (avec interrupteur rotatif)  (con interruptor giratorio)         | 46                      |
| 12                                          | Kopfteile Front parts Pièces de tête Piezas de la cabeza                                                                                                                                                                                                      | 47                      |
| 13                                          | Armteile Arm parts Pièces de bras Piezas del brazo                                                                                                                                                                                                            | 50                      |
| 14                                          | Grundplattenteile Bedplate parts Pièces du plateau fondamental Pieza de la placa-base                                                                                                                                                                         | 54                      |