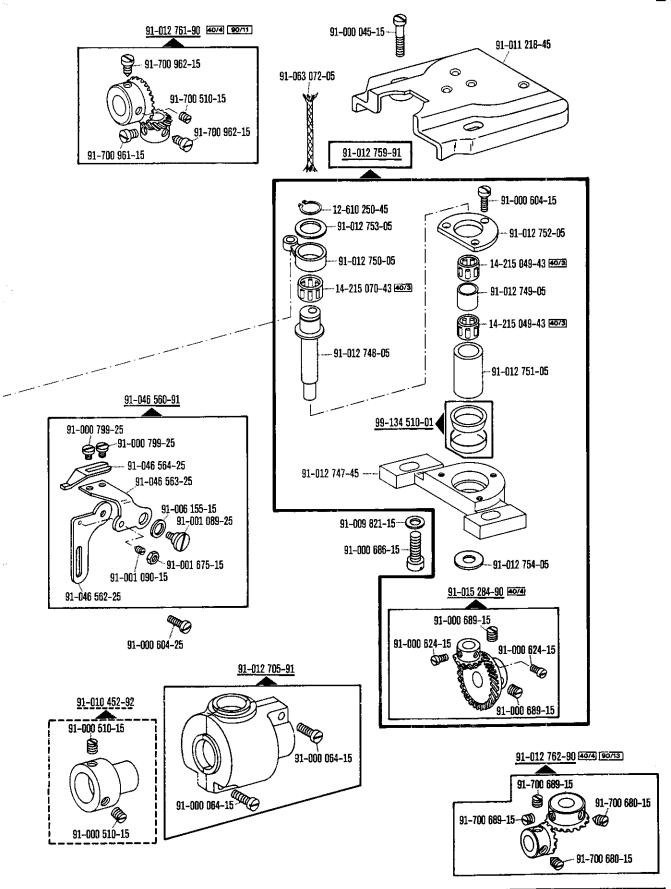

k B/T a la caja de mandos con enchufe de 4 polos.

90/6 Para conectar el posicionador Quick B/K a la caja de mandos con enchufe de 7 polos.

90/7 Dispositivo para costura lenta, desconectable.

90/9 Para motores con número de modelo de 8 cifras.

90/11 En lugar del № 91-018 460-90 (véase página 16).

90/12 Quite el cárter del engranaje cónico № 91-010 127-90 si existe.

90/13 En lugar del № 91-009 432-90 (véase página 23).

<u>90/14</u> En lugar del № <u>91-008 711-05</u> (véase página 15).

90/15 Para las subclases: -705/03-725/02 y -725/02-944/01. № 91-012 762-90 (véase página 35 y 39).

90/16 En lugar del № 91-011 238-05 (véase página 50).

95/1 Valor x = Largo de puntada, indiquese en los pedidos.

4.78





4.78





















Pfaff 193 A; B













































91-000 150-15

91-000 152-15

91-000 195-15

91-008 026-05

91-012 447-05



91-010 056-05 91-000 640-15

















































## 16 Pfaff 593-712/02























Keilriemenscheiben-Tabelle Table of V-belt pulleys Tableau des poulles à gorge en V Tabla de poleas para correas en "V"

| Nähgeschwindigkeit max. Stiche/min<br>Maximum sewing speed in s.p.m.<br>Nombre de points max./mn<br>Número máx. de puntadas por minuto | Motordrehzahl U/min<br>Motor speed in r.p.m.<br>Régime moteur en tours/mn<br>Régimen del motor en r.p.m. | Frequenz<br>Frequency<br>Fréquence<br>Frecuencia | Handrad-Durchmesser® in mm<br>Balance wheel diameter® in mm<br>Diametre du volant® en mm<br>Diametro del volante® en mm | Keilriemenscheiben-Durchmesser <sup>n</sup> in mm<br