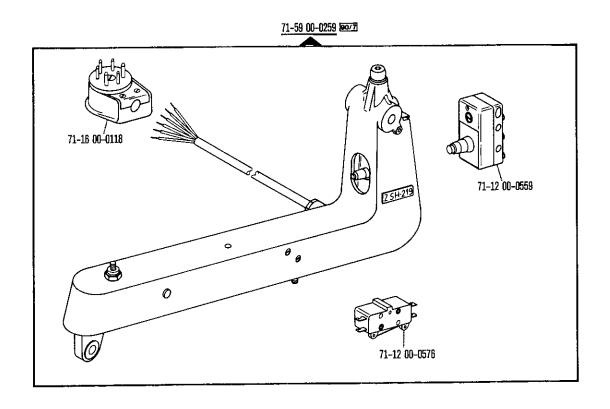

Para motores con número de modelo de 8 cifras.

90/11 En lugar del № 91-018 460-90 (véase página 16).

90/12 Quite el cárter del engranaje cónico № 91-010 127-90 si existe.

90/13 En lugar del № 91-009 432-90 (véase página 23).

<u>90/14</u> En lugar del № <u>91-008 711-05</u> (véase página 15).

90/15 Para las subclases: -705/03-725/02 y -725/02-944/01. № 91-012 762-90 (véase página 35 y 39).

90/16 En lugar del № 91-011 238-05 (véase página 50).

95/1 Valor x = Largo de puntada, indiquese en los pedidos.

4.78





4.78





















Pfaff 193 A; B













































91-000 150-15

91-000 152-15

91-000 195-15

91-008 026-05

91-012 447-05



91-010 056-05 91-000 640-15

















































## 16 Pfaff 593-712/02























Keilriemenscheiben-Tabelle Table of V-belt pulleys Tableau des poulles à gorge en V Tabla de poleas para correas en "V"

| Nähgeschwindigkeit max. Stiche/min<br>Maximum sewing speed in s.p.m.<br>Nombre de points max./mn<br>Número máx. de puntadas por minuto | Motordrehzahl U/min<br>Motor speed in r.p.m.<br>Régime moteur en tours/mn<br>Régimen del motor en r.p.m. | Frequenz<br>Frequency<br>Fréquence<br>Frecuencia | Handrad-Durchmesser® in mm<br>Balance wheel diameter® in mm<br>Diametre du volant® en mm<br>Diametro del volante® en mm | Keilriemenscheiben-Durchmesser <sup>n</sup> in mm<br>V-belt pulley diameter <sup>n</sup> in mm<br>Diamètre de la poulie à gorge <sup>n</sup> en mm<br>Diámetro de la polea para correa en "V" <sup>n</sup><br>en mm | Teilenummer der Keilriemenscheibe<br