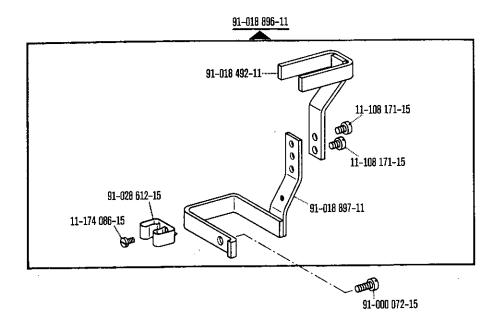

a motores con número de modelo de 8 cifras.

90/11 En lugar del № 91-018 460-90 (véase página 16).

90/12 Quite el cárter del engranaje cónico № 91-010 127-90 si existe.

90/13 En lugar del № 91-009 432-90 (véase página 23).

<u>90/14</u> En lugar del № <u>91-008 711-05</u> (véase página 15).

90/15 Para las subclases: -705/03-725/02 y -725/02-944/01. № 91-012 762-90 (véase página 35 y 39).

90/16 En lugar del № 91-011 238-05 (véase página 50).

95/1 Valor x = Largo de puntada, indiquese en los pedidos.

4.78





4.78





















Pfaff 193 A; B













































91-000 150-15

91-000 152-15

91-000 195-15

91-008 026-05

91-012 447-05



91-010 056-05 91-000 640-15

















































## 16 Pfaff 593-712/02























Keilriemenscheiben-Tabelle Table of V-belt pulleys Tableau des poulles à gorge en V Tabla de poleas para correas en "V"

| Nähgeschwindigkeit max. Stiche/min<br>Maximum sewing speed in s.p.m.<br>Nombre de points max./mn<br>Número máx. de puntadas por minuto | Motordrehzahl U/min<br>Motor speed in r.p.m.<br>Régime moteur en tours/mn<br>Régimen del motor en r.p.m. | Frequenz<br>Frequency<br>Fréquence<br>Frecuencia | Handrad-Durchmesser® in mm<br>Balance wheel diameter® in mm<br>Diametre du volant® en mm<br>Diametro del volante® en mm | Keilriemenscheiben-Durchmesser <sup>n</sup> in mm<br>V-belt pulley diameter <sup>n</sup> in mm<br>Diamètre de la poulie à gorge <sup>n</sup> en mm<br>Diámetro de la polea para correa en "V" <sup>n</sup><br>en mm | Teilenummer der Keilriemenscheibe<br>Par