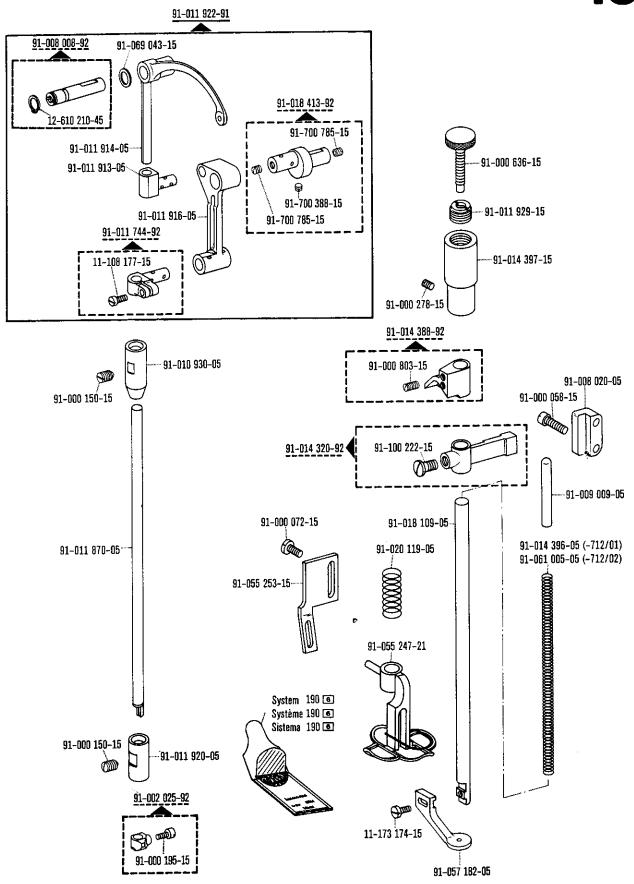

4.78

| 00-000 | 000-00 |
|--------|--------|

Hauptgruppenteil, bestehend aus: Gruppenteilen oder

Gruppenteilen und Einzelteilen oder

Gruppenteilen, Einzelteilen und Einzelteilen mit

Ergänzung.

(Siehe Einrahmungen auf den Bildseiten).

00-000 000-00

Gruppenteil, bestehend aus: Einzelteilen oder

Einzelteilen und Einzelteilen mit Ergänzung. (Siehe Einrahmungen auf den Bildseiten)

00-000 000-00

Einzelteil mit Ergänzung (siehe Einrahmungen auf den Bildseiten)

z.B. Stellring mit Schrauben, Nadelstange mit Befestigungsschraube zur Nadel, usw.

00-000 000-00

Einzelteil

- Ausführung A (für feine Materialien)
- B Ausführung B (für mittlere Materialien)
- C Ausführung C (für mittelschwere Materialien)
- S Für Stoff
- L Für Leder
- N2,5 Stichlänge 2,5 mm
- 4,5 Stichlänge 4,5 mm
  - N Stichlänge 6,0 mm
- V Vorwärtsstich
- VR Vorwärts- und Rückwärtsstich
- 0/1 Zu Unterklassen: -6/01; -725/02-944/01; -944/01.
- 0/2 Zu Unterklassen: -705/03; -705/03-725/02; -705/03-726/01.
- 0/3 Zu Unterklassen: -705/03-725/02; -725/02-944/01.
- 0/4 Zu Unterklassen: -6/01; -944/01.
- 3 Geklebt
- 3/1 Gesichert mit Loctite.
- Ausführungsart (A; B; C oder D) bei Bestellung angeben.
- 6 Nadeldicke und Spitzenform bei Bestellung angeben.
- 9 Schneidabstand bei Bestellung angeben.
- Schneidhöhe (2,7\*; 3; 3,5 oder 4 mm) bei Bestellung angeben.
- [27/2] Eingeklammerte Zahl = Stärke in mm.
- 27/6 Eingeklammerte Zahl = Stichgruppe.