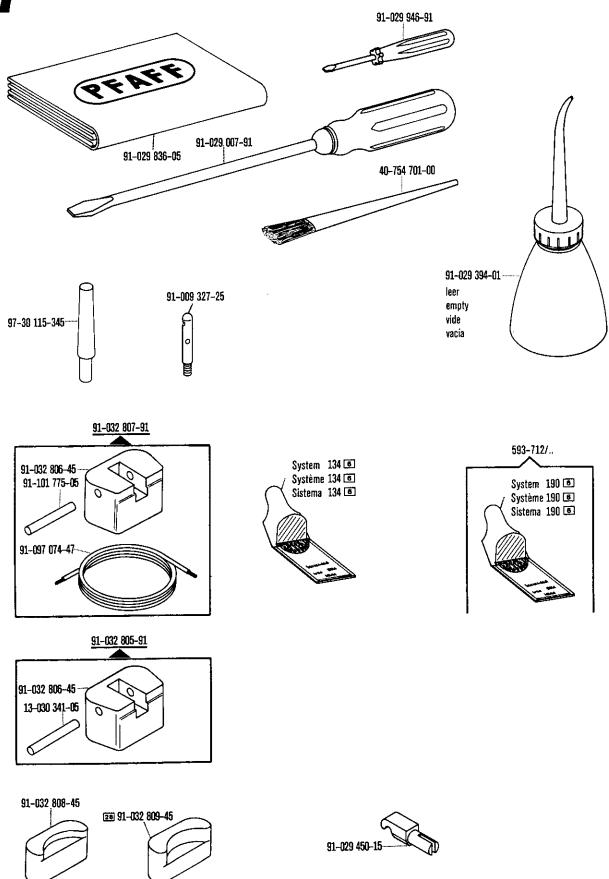

## 16 Pfaff 593-712/02

Keilriemenscheiben-Tabelle Table of V-belt pulleys Tableau des poulles à gorge en V Tabla de poleas para correas en "V"

| Nähgeschwindigkeit max. Stiche/min<br>Maximum sewing speed in s.p.m.<br>Nombre de points max./mn<br>Número máx. de puntadas por minuto | Motordrehzahl U/min<br>Motor speed in r.p.m.<br>Régime moteur en tours/mn<br>Régimen del motor en r.p.m. | Frequenz<br>Frequency<br>Fréquence<br>Frecuencia | Handrad-Durchmesser® in mm<br>Balance wheel diameter® in mm<br>Diametre du volant® en mm<br>Diametro del volante® en mm | Keilriemenscheiben-Durchmesser <sup>n</sup> in mm<br>V-belt pulley diameter <sup>n</sup> in mm<br>Diamètre de la poulie à gorge <sup>n</sup> en mm<br>Diámetro de la polea para correa en "V" <sup>n</sup><br>en mm | Teilenummer der Keilriemenscheibe<br>Part number of V-belt pulley<br>Numéro de pièce des poulies à gorge<br>en V<br>№ de las piezas de poleas para correas<br>en "V" |
|----------------------------------------------------------------------------------------------------------------------------------------|----------------------------------------------------------------------------------------------------------|--------------------------------------------------|-------------------------------------------------------------------------------------------------------------------------|---------------------------------------------------------------------------------------------------------------------------------------------------------------------------------------------------------------------|----------------------------------------------------------------------------------------------------------------------------------------------------------------------|
| Pfaff 193                                                                                                                              |                                                                                                          |                                                  |                                                                                                                         |                                                                                                                                                                                                                     |                                                                                                                                                                      |
| 2800                                                                                                                                   | 2800                                                                                                     | 50 Hz (c/s)                                      | 75                                                                                                                      | 75                                                                                                                                                                                                                  | 16-437 040-55                                                                                                                                                        |
| 2800                                                                                                                                   | 3400                                                                                                     | 60 Hz (c/s)                                      | 75                                                                                                                      | 63                                                                                                                                                                                                                  | 16-437 010-55                                                                                                                                                        |
| 2700                                                                                                                                   | 2800                                                                                                     | 50 Hz (c/s)                                      | 75                                                                                                                      | 71                                                                                                                                                                                                                  | 16-437 030-55                                                                                                                                                        |
| 2700                                                                                                                                   | 1700                                                                                                     | 60 Hz (c/s)                                      | 75                                                                                                                      | 118                                                                                                                                                                                                                 | 16-437 120-55                                                                                                                                                        |
| 2500                                                                                                                                   | 2800                                                                                                     | 50 Hz (c/s)                                      | 75                                                                                                                      | 67                                                                                                                                                                                                                  | 16-437 020-55                                                                                                                                                        |
| 2500                                                                                                                                   | 1700                                                                                                     | 60 Hz (c/s)                                      | 75                                                                                                                      | 112                                                                                                                                                                                                                 | 16-437 110-55                                                                                                                                                        |
| 2400                                                                                                                                   | 2800                                                                                                     | 50 Hz (c/s)                                      | 75                                                                                                                      | 63                                                                                                                                                                                                                  | 16-437 010-55                                                                                                                                                        |
| 2400                                                                                                                                   | 1700                                                                                                     | 60 Hz (c/s)                                      | 75                                                                                                                      | 106                                                                                                                                                                                                                 | 16-437 100-55                                                                                                                                                        |
| 2400                                                                                                                                   | 2800                                                                                                     | 50 Hz (c/s)                                      | 120                                                                                                                     | 100                                                                                                                                                                                                                 | 16-437 090-55                                                                                                                                                        |
| 2400                                                                                                                                   | 3400                                                                                                     | 60 Hz (c/s)                                      | 120                                                                                                                     | 85                                                                                                                                                                                                                  | 16-437 060-55                                                                                                                                                        |
| 2300                                                                                                                                   | 2800                                                                                                     | 50 Hz (c/s)                                      | 120                                                                                                                     | 100                                                                                                                                                                                                                 | 16-437 090-55                                                                                                                                                        |
| 2300                                                                                                                                   | 3400                                                                                                     | 60 Hz (c/s)                                      | 120                                                                                                                     | 85                                                                                                                                                                                                                  | 16-437 060-55                                                                                                                                                        |
| 2200                                                                                                                                   | 2800                                                                                                     | 50 Hz (c/s)                                      | 120                                                                                                                     | 95                                                                                                                                                                                                                  | 16-437 080-55                                                                                                                                                        |
| 2200                                                                                                                                   | 3400                                                                                                     | 60 Hz (c/s)                                      | 120                                                                                                                     | 80                                                                                                                                                                                                                  | 16-437 050-55                                                                                                                                                        |
| Pfaff 593-944/01                                                                                                                       |                                                                                                          |                                                  |                                                                                                                         |                                                                                                                                                                                                                     |                                                                                                                                                                      |
| 2300                                                                                                                                   | 2800                                                                                                     | 50 Hz (c/s)                                      | 120                                                                                                                     | 100                                                                                                                                                                                                                 | 16-437 090-55                                                                                                                                                        |
| 2300                                                                                                                                   | 3400                                                                                                     | 60 Hz (c/s)                                      | 120                                                                                                                     | 80                                                                                                                                                                                                                  | 16-437 050-55                                                                                                                                                        |
| 1800                                                                                                                                   | 2800                                                                                                     | 50 Hz (c/s)                                      | 150                                                                                                                     | 95                                                                                                                                                                                                                  | 16-437 080-55                                                                                                                                                        |
| 1800                                                                                                                                   | 3400                                                                                                     | 60 Hz (c/s)                                      | 150                                                                                                                     | 80                                                                                                                                                                                                                  | 16-437 050-55                                                                                                                                                        |
|                                                                                                                                        |                                                                                                          |                                                  |                                                                                                                         |                                                                                                                                                                                                                     | Distinct and Durchmanns                                                                                                                                              |

Bestellnummer für Behälter mit:

Ordering number for can containing:

Numéro de commande pour récipients avec:

Número de pedido para recipientes con:

|                |                         |     | Humoro de                                                    | pedido para rossp |            |                    |                    |
|----------------|-------------------------|-----|--------------------------------------------------------------|-------------------|------------|--------------------|--------------------|
|                | Liter<br>Litre<br>Litro | Kg  | Techn. Weißöl<br>White oil<br>Huile blanche<br>Aceite blanco | Sewtrol EL        | Ursolin II | Shell-Alvania<br>3 | Shell-Retinax<br>G |
|                | 0,09                    |     | 91-129 569-91                                                |                   |            |                    |                    |
|                | 0,25                    |     |                                                              |                   |            |                    |                    |
|                | 1                       |     | 91-129 452-91                                                | 91-129 941-91     |            |                    |                    |
|                | 5                       |     | 91-129 456-91                                                |                   |            | •                  |                    |
|                | 10                      |     | 91-129 541-91                                                |                   |            |                    |                    |
|                |                         |     |                                                              |                   |            |                    |                    |
|                |                         |     |                                                              | 6                 |            |                    |                    |
|                |                         |     | <u> </u>                                                     |                   |            |                    |                    |
|                |                         | 1   |                                                              |                   |            | 280-1-120 247      |                    |
| ( A Relingue 6 |                         | 0,5 |                                                              |                   |            |                    | 280-1-120 243      |