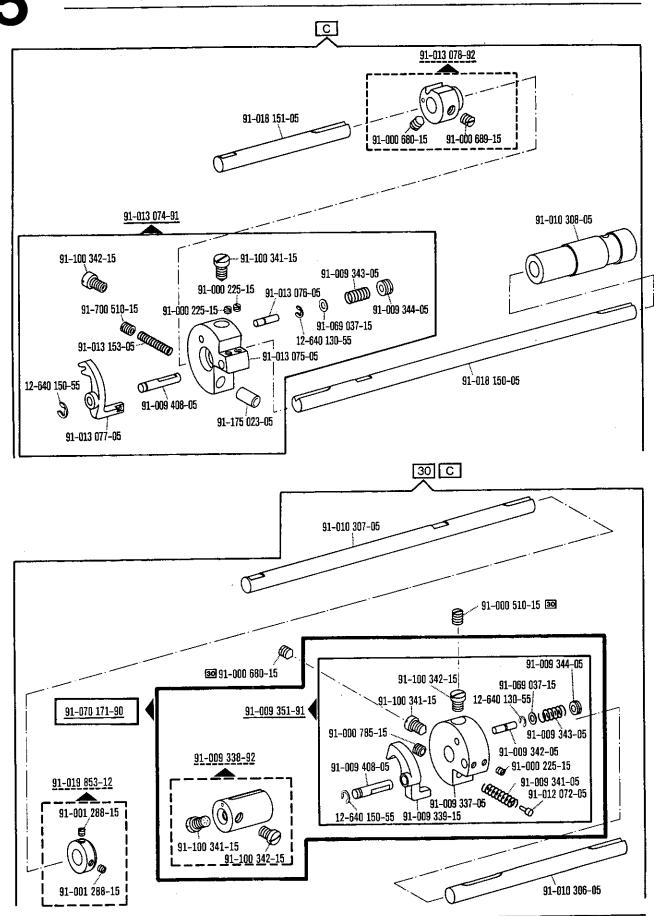

4.78

| 00-000 | 000-00 |
|--------|--------|

Hauptgruppenteil, bestehend aus: Gruppenteilen oder

Gruppenteilen und Einzelteilen oder

Gruppenteilen, Einzelteilen und Einzelteilen mit

Ergänzung.

(Siehe Einrahmungen auf den Bildseiten).

00-000 000-00

Gruppenteil, bestehend aus: Einzelteilen oder

Einzelteilen und Einzelteilen mit Ergänzung. (Siehe Einrahmungen auf den Bildseiten)

00-000 000-00

Einzelteil mit Ergänzung (siehe Einrahmungen auf den Bildseiten)

z.B. Stellring mit Schrauben, Nadelstange mit Befestigungsschraube zur Nadel, usw.

00-000 000-00

Einzelteil

- Ausführung A (für feine Materialien)
- B Ausführung B (für mittlere Materialien)
- C Ausführung C (für mittelschwere Materialien)
- S Für Stoff
- L Für Leder
- N2,5 Stichlänge 2,5 mm
- 4,5 Stichlänge 4,5 mm
  - N Stichlänge 6,0 mm
- V Vorwärtsstich
- VR Vorwärts- und Rückwärtsstich
- 0/1 Zu Unterklassen: -6/01; -725/02-944/01; -944/01.
- 0/2 Zu Unterklassen: -705/03; -705/03-725/02; -705/03-726/01.
- 0/3 Zu Unterklassen: -705/03-725/02; -725/02-944/01.
- 0/4 Zu Unterklassen: -6/01; -944/01.
- 3 Geklebt
- 3/1 Gesichert mit Loctite.
- Ausführungsart (A; B; C oder D) bei Bestellung angeben.
- 6 Nadeldicke und Spitzenform bei Bestellung angeben.
- 9 Schneidabstand bei Bestellung angeben.
- Schneidhöhe (2,7\*; 3; 3,5 oder 4 mm) bei Bestellung angeben.
- [27/2] Eingeklammerte Zahl = Stärke in mm.
- 27/6 Eingeklammerte Zahl = Stichgruppe.