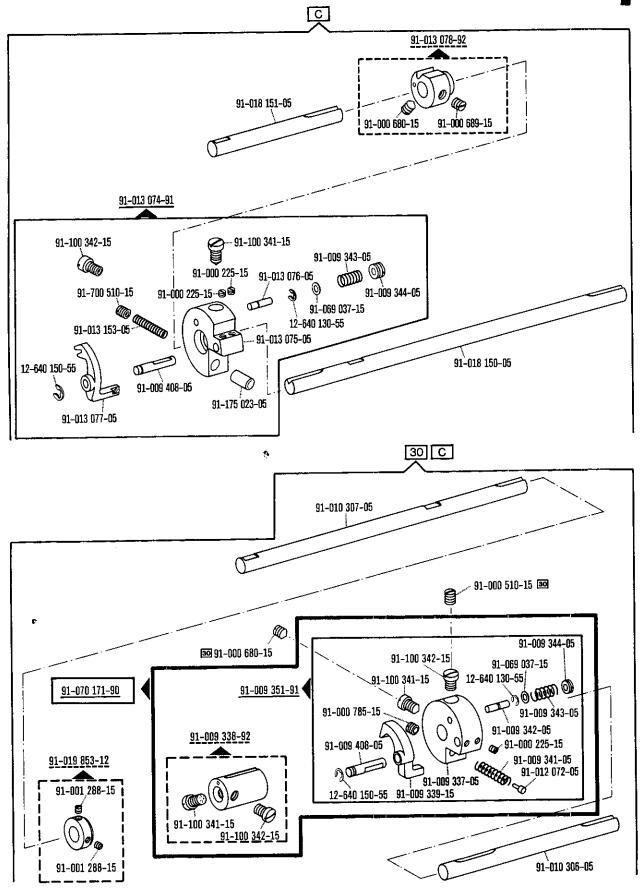

Quick B/T a la caja de mandos con enchufe de 4 polos.

90/6 Para conectar el posicionador Quick B/K a la caja de mandos con enchufe de 7 polos.

90/7 Dispositivo para costura lenta, desconectable.

90/9 Para motores con número de modelo de 8 cifras.

90/11 En lugar del № 91-018 460-90 (véase página 16).

90/12 Quite el cárter del engranaje cónico № 91-010 127-90 si existe.

90/13 En lugar del № 91-009 432-90 (véase página 23).

<u>90/14</u> En lugar del № <u>91-008 711-05</u> (véase página 15).

90/15 Para las subclases: -705/03-725/02 y -725/02-944/01. № 91-012 762-90 (véase página 35 y 39).

90/16 En lugar del № 91-011 238-05 (véase página 50).

95/1 Valor x = Largo de puntada, indiquese en los pedidos.

4.78





4.78





















Pfaff 193 A; B













































91-000 150-15

91-000 152-15

91-000 195-15

91-008 026-05

91-012 447-05



91-010 056-05 91-000 640-15

















































## 16 Pfaff 593-712/02























Keilriemenscheiben-Tabelle Table of V-belt pulleys Tableau des poulles à gorge en V Tabla de poleas para correas en "V"

| Nähgeschwindigkeit max. Stiche/min<br>Maximum sewing speed in s.p.m.<br>Nombre de points max./mn<br>Número máx. de puntadas por minuto | Motordrehzahl U/min<br>Motor speed in r.p.m.<br>Régime moteur en tours/mn<br>Régimen del motor en r.p.m. | Frequenz<br>Frequency<br>Fréquence<br>Frecuencia | Handrad-Durchmesser® in mm<br>Balance wheel diameter® in mm<br>Diametre du volant® en mm<br>Diametro del volante® en mm | Keilriemenscheiben-Durchmesser <sup>n</sup> in m