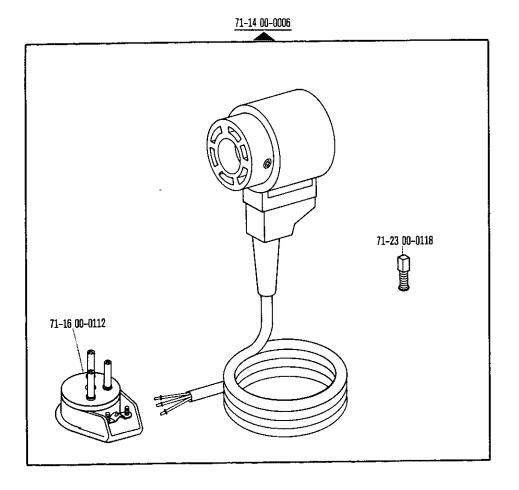

motores con número de modelo de 8 cifras.

90/11 En lugar del № 91-018 460-90 (véase página 16).

90/12 Quite el cárter del engranaje cónico № 91-010 127-90 si existe.

90/13 En lugar del № 91-009 432-90 (véase página 23).

<u>90/14</u> En lugar del № <u>91-008 711-05</u> (véase página 15).

90/15 Para las subclases: -705/03-725/02 y -725/02-944/01. № 91-012 762-90 (véase página 35 y 39).

90/16 En lugar del № 91-011 238-05 (véase página 50).

95/1 Valor x = Largo de puntada, indiquese en los pedidos.

4.78





4.78





















Pfaff 193 A; B













































91-000 150-15

91-000 152-15

91-000 195-15

91-008 026-05

91-012 447-05



91-010 056-05 91-000 640-15

















































## 16 Pfaff 593-712/02























Keilriemenscheiben-Tabelle Table of V-belt pulleys Tableau des poulles à gorge en V Tabla de poleas para correas en "V"

| Nähgeschwindigkeit max. Stiche/min<br>Maximum sewing speed in s.p.m.<br>Nombre de points max./mn<br>Número máx. de puntadas por minuto | Motordrehzahl U/min<br>Motor speed in r.p.m.<br>Régime moteur en tours/mn<br>Régimen del motor en r.p.m. | Frequenz<br>Frequency<br>Fréquence<br>Frecuencia | Handrad-Durchmesser® in mm<br>Balance wheel diameter® in mm<br>Diametre du volant® en mm<br>Diametro del volante® en mm | Keilriemenscheiben-Durchmesser <sup>n</sup> in mm<br>V-belt pulley diameter <sup>n</sup> in mm<br>Diamètre de la poulie à gorge <sup>n</sup> en mm<br>Diámetro de la polea para correa en "V" <sup>n</sup><br>en mm | Teilenummer der Keilriemenscheibe<br>Part