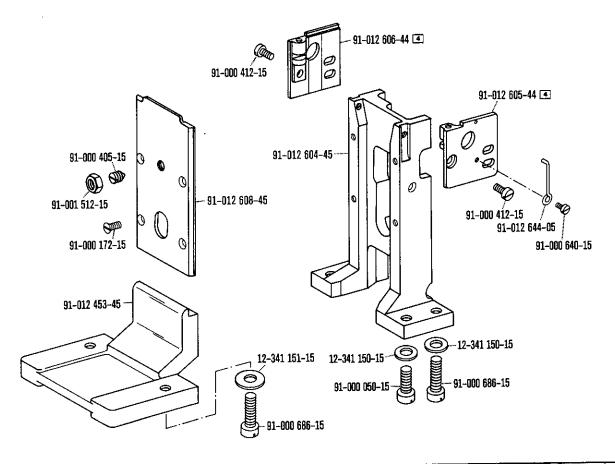

0/7 Dispositivo para costura lenta, desconectable.

90/9 Para motores con número de modelo de 8 cifras.

90/11 En lugar del № 91-018 460-90 (véase página 16).

90/12 Quite el cárter del engranaje cónico № 91-010 127-90 si existe.

90/13 En lugar del № 91-009 432-90 (véase página 23).

<u>90/14</u> En lugar del № <u>91-008 711-05</u> (véase página 15).

90/15 Para las subclases: -705/03-725/02 y -725/02-944/01. № 91-012 762-90 (véase página 35 y 39).

90/16 En lugar del № 91-011 238-05 (véase página 50).

95/1 Valor x = Largo de puntada, indiquese en los pedidos.

4.78





4.78





















Pfaff 193 A; B













































91-000 150-15

91-000 152-15

91-000 195-15

91-008 026-05

91-012 447-05



91-010 056-05 91-000 640-15

















































## 16 Pfaff 593-712/02























Keilriemenscheiben-Tabelle Table of V-belt pulleys Tableau des poulles à gorge en V Tabla de poleas para correas en "V"

| Nähgeschwindigkeit max. Stiche/min<br>Maximum sewing speed in s.p.m.<br>Nombre de points max./mn<br>Número máx. de puntadas por minuto | Motordrehzahl U/min<br>Motor speed in r.p.m.<br>Régime moteur en tours/mn<br>Régimen del motor en r.p.m. | Frequenz<br>Frequency<br>Fréquence<br>Frecuencia | Handrad-Durchmesser® in mm<br>Balance wheel diameter® in mm<br>Diametre du volant® en mm<br>Diametro del volante® en mm | Keilriemenscheiben-Durchmesser <sup>n</sup> in mm<br>V-belt pulley diameter <sup>n</sup> in mm<br>Diamètre de la poulie à gorge <sup>n</sup> en mm<br>Diámetro de la polea para correa en "V" <sup