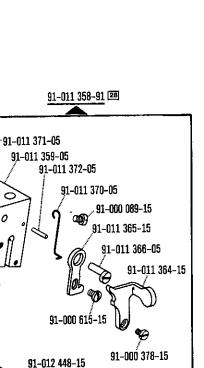

or Quick B/K a la caja de mandos con enchufe de 7 polos.

90/7 Dispositivo para costura lenta, desconectable.

90/9 Para motores con número de modelo de 8 cifras.

90/11 En lugar del № 91-018 460-90 (véase página 16).

90/12 Quite el cárter del engranaje cónico № 91-010 127-90 si existe.

90/13 En lugar del № 91-009 432-90 (véase página 23).

<u>90/14</u> En lugar del № <u>91-008 711-05</u> (véase página 15).

90/15 Para las subclases: -705/03-725/02 y -725/02-944/01. № 91-012 762-90 (véase página 35 y 39).

90/16 En lugar del № 91-011 238-05 (véase página 50).

95/1 Valor x = Largo de puntada, indiquese en los pedidos.

4.78





4.78





















Pfaff 193 A; B













































91-000 150-15

91-000 152-15

91-000 195-15

91-008 026-05

91-012 447-05



91-010 056-05 91-000 640-15

















































## 16 Pfaff 593-712/02























Keilriemenscheiben-Tabelle Table of V-belt pulleys Tableau des poulles à gorge en V Tabla de poleas para correas en "V"

| Nähgeschwindigkeit max. Stiche/min<br>Maximum sewing speed in s.p.m.<br>Nombre de points max./mn<br>Número máx. de puntadas por minuto | Motordrehzahl U/min<br>Motor speed in r.p.m.<br>Régime moteur en tours/mn<br>Régimen del motor en r.p.m. | Frequenz<br>Frequency<br>Fréquence<br>Frecuencia | Handrad-Durchmesser® in mm<br>Balance wheel diameter® in mm<br>Diametre du volant® en mm<br>Diametro del volante® en mm | Keilriemenscheiben-Durchmesser <sup>n</sup> in mm<br>V-belt pulley diameter <sup>n</sup> in mm<br>Diamètre de la poulie à gorge <sup>n<