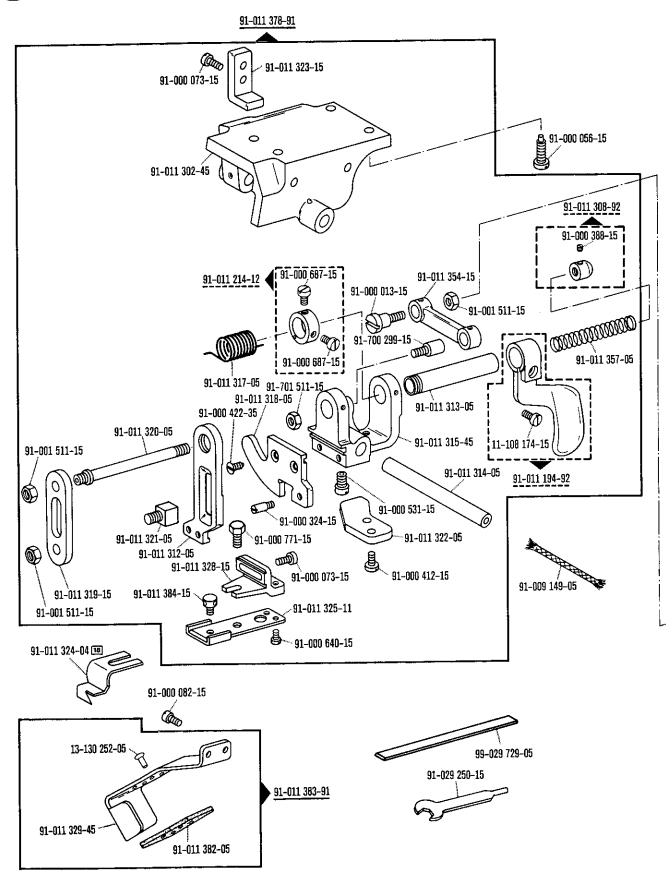

B/T a la caja de mandos con enchufe de 4 polos.

90/6 Para conectar el posicionador Quick B/K a la caja de mandos con enchufe de 7 polos.

90/7 Dispositivo para costura lenta, desconectable.

90/9 Para motores con número de modelo de 8 cifras.

90/11 En lugar del № 91-018 460-90 (véase página 16).

90/12 Quite el cárter del engranaje cónico № 91-010 127-90 si existe.

90/13 En lugar del № 91-009 432-90 (véase página 23).

<u>90/14</u> En lugar del № <u>91-008 711-05</u> (véase página 15).

90/15 Para las subclases: -705/03-725/02 y -725/02-944/01. № 91-012 762-90 (véase página 35 y 39).

90/16 En lugar del № 91-011 238-05 (véase página 50).

95/1 Valor x = Largo de puntada, indiquese en los pedidos.

4.78





4.78





















Pfaff 193 A; B













































91-000 150-15

91-000 152-15

91-000 195-15

91-008 026-05

91-012 447-05



91-010 056-05 91-000 640-15

















































## 16 Pfaff 593-712/02























Keilriemenscheiben-Tabelle Table of V-belt pulleys Tableau des poulles à gorge en V Tabla de poleas para correas en "V"

| Nähgeschwindigkeit max. Stiche/min<br>Maximum sewing speed in s.p.m.<br>Nombre de points max./mn<br>Número máx. de puntadas por minuto | Motordrehzahl U/min<br>Motor speed in r.p.m.<br>Régime moteur en tours/mn<br>Régimen del motor en r.p.m. | Frequenz<br>Frequency<br>Fréquence<br>Frecuencia | Handrad-Durchmesser® in mm<br>Balance wheel diameter® in mm<br>Diametre du volant® en mm<br>Diametro del volante® en mm | Keilriemenscheiben-Durchmesser <sup>n</sup> in mm<br>V