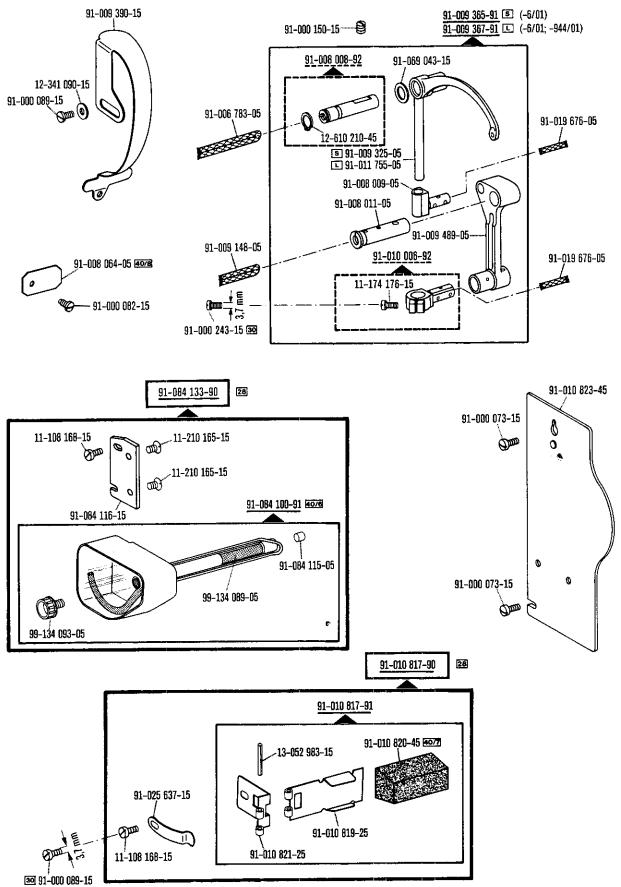

4.78

| 00-000 | 000-00 |
|--------|--------|

Hauptgruppenteil, bestehend aus: Gruppenteilen oder

Gruppenteilen und Einzelteilen oder

Gruppenteilen, Einzelteilen und Einzelteilen mit

Ergänzung.

(Siehe Einrahmungen auf den Bildseiten).

00-000 000-00

Gruppenteil, bestehend aus: Einzelteilen oder

Einzelteilen und Einzelteilen mit Ergänzung. (Siehe Einrahmungen auf den Bildseiten)

00-000 000-00

Einzelteil mit Ergänzung (siehe Einrahmungen auf den Bildseiten)

z.B. Stellring mit Schrauben, Nadelstange mit Befestigungsschraube zur Nadel, usw.

00-000 000-00

Einzelteil

- Ausführung A (für feine Materialien)
- B Ausführung B (für mittlere Materialien)
- C Ausführung C (für mittelschwere Materialien)
- S Für Stoff
- L Für Leder
- N2,5 Stichlänge 2,5 mm
- 4,5 Stichlänge 4,5 mm
  - N Stichlänge 6,0 mm
- V Vorwärtsstich
- VR Vorwärts- und Rückwärtsstich
- 0/1 Zu Unterklassen: -6/01; -725/02-944/01; -944/01.
- 0/2 Zu Unterklassen: -705/03; -705/03-725/02; -705/03-726/01.
- 0/3 Zu Unterklassen: -705/03-725/02; -725/02-944/01.
- 0/4 Zu Unterklassen: -6/01; -944/01.
- 3 Geklebt
- 3/1 Gesichert mit Loctite.
- Ausführungsart (A; B; C oder D) bei Bestellung angeben.
- 6 Nadeldicke und Spitzenform bei Bestellung angeben.
- 9 Schneidabstand bei Bestellung angeben.
- Schneidhöhe (2,7\*; 3; 3,5 oder 4 mm) bei Bestellung angeben.
- [27/2] Eingeklammerte Zahl = Stärke in mm.
- 27/6 Eingeklammerte Zahl = Stichgruppe.