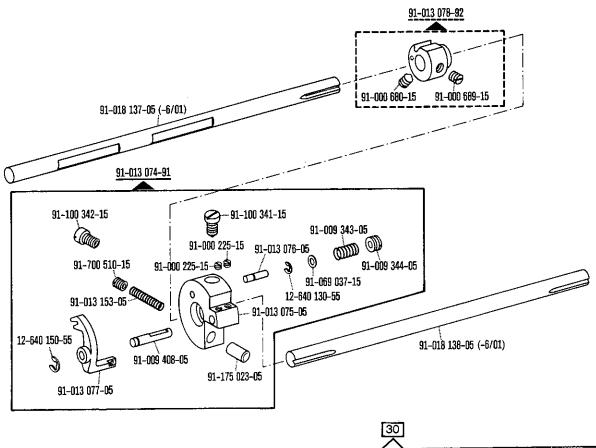

ra conectar el posicionador Quick B/T a la caja de mandos con enchufe de 4 polos.

90/6 Para conectar el posicionador Quick B/K a la caja de mandos con enchufe de 7 polos.

90/7 Dispositivo para costura lenta, desconectable.

90/9 Para motores con número de modelo de 8 cifras.

90/11 En lugar del № 91-018 460-90 (véase página 16).

90/12 Quite el cárter del engranaje cónico № 91-010 127-90 si existe.

90/13 En lugar del № 91-009 432-90 (véase página 23).

<u>90/14</u> En lugar del № <u>91-008 711-05</u> (véase página 15).

90/15 Para las subclases: -705/03-725/02 y -725/02-944/01. № 91-012 762-90 (véase página 35 y 39).

90/16 En lugar del № 91-011 238-05 (véase página 50).

95/1 Valor x = Largo de puntada, indiquese en los pedidos.

4.78





4.78





















Pfaff 193 A; B













































91-000 150-15

91-000 152-15

91-000 195-15

91-008 026-05

91-012 447-05



91-010 056-05 91-000 640-15

















































## 16 Pfaff 593-712/02























Keilriemenscheiben-Tabelle Table of V-belt pulleys Tableau des poulles à gorge en V Tabla de poleas para correas en "V"

| Nähgeschwindigkeit max. Stiche/min<br>Maximum sewing speed in s.p.m.<br>Nombre de points max./mn<br>Número máx. de puntadas por minuto | Motordrehzahl U/min<br>Motor speed in r.p.m.<br>Régime moteur en tours/mn<br>Régimen del motor en r.p.m. | Frequenz<br>Frequency<br>Fréquence<br>Frecuencia | Handrad-Durchmesser® in mm<br>Balance wheel diameter® in mm<br>Diametre du volant® en mm<br>Diametro del volante® en mm | Keilriemenscheiben-D