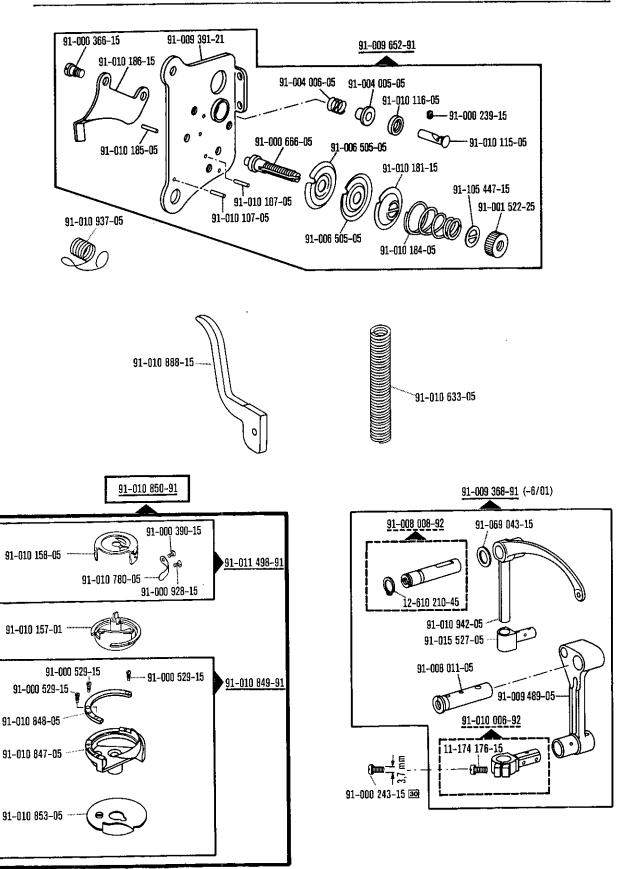

Para conectar el posicionador Quick B/T a la caja de mandos con enchufe de 4 polos.

90/6 Para conectar el posicionador Quick B/K a la caja de mandos con enchufe de 7 polos.

90/7 Dispositivo para costura lenta, desconectable.

90/9 Para motores con número de modelo de 8 cifras.

90/11 En lugar del № 91-018 460-90 (véase página 16).

90/12 Quite el cárter del engranaje cónico № 91-010 127-90 si existe.

90/13 En lugar del № 91-009 432-90 (véase página 23).

<u>90/14</u> En lugar del № <u>91-008 711-05</u> (véase página 15).

90/15 Para las subclases: -705/03-725/02 y -725/02-944/01. № 91-012 762-90 (véase página 35 y 39).

90/16 En lugar del № 91-011 238-05 (véase página 50).

95/1 Valor x = Largo de puntada, indiquese en los pedidos.

4.78





4.78





















Pfaff 193 A; B













































91-000 150-15

91-000 152-15

91-000 195-15

91-008 026-05

91-012 447-05



91-010 056-05 91-000 640-15

















































## 16 Pfaff 593-712/02























Keilriemenscheiben-Tabelle Table of V-belt pulleys Tableau des poulles à gorge en V Tabla de poleas para correas en "V"

| Nähgeschwindigkeit max. Stiche/min<br>Maximum sewing speed in s.p.m.<br>Nombre de points max./mn<br>Número máx. de puntadas por minuto | Motordrehzahl U/min<br>Motor speed in r.p.m.<br>Régime moteur en tours/mn<br>Régimen del motor en r.p.m. | Frequenz<br>Frequency<br>Fréquence<br>Frecuencia | Handrad-Durchmesser® in mm<br>Balance wheel diameter® in mm<br>Diametre du volant® en mm<br>Diametro del volante® en mm | Keilriemenscheiben