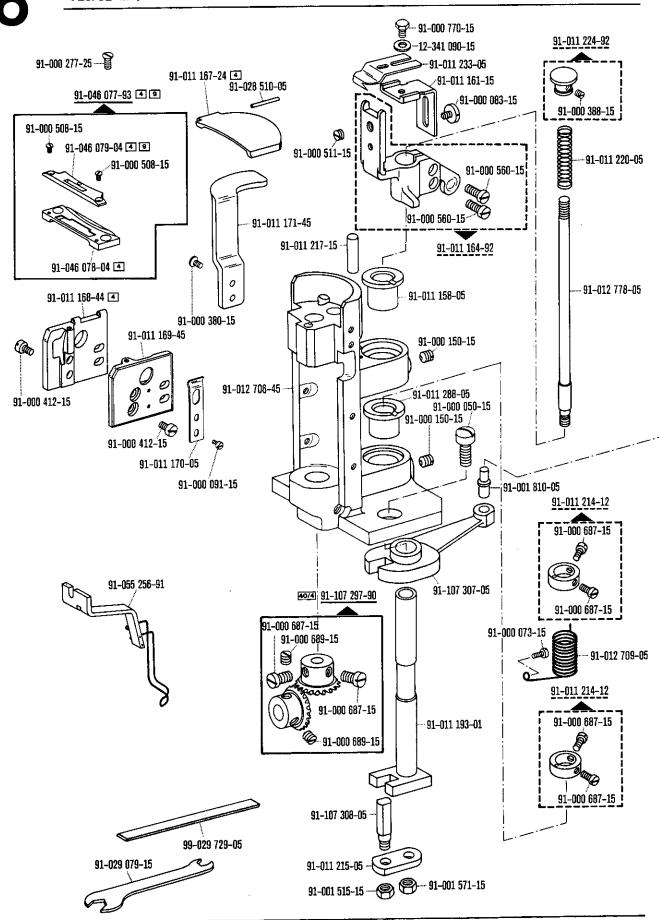

4.78

| 00-000 | 000-00 |
|--------|--------|

Hauptgruppenteil, bestehend aus: Gruppenteilen oder

Gruppenteilen und Einzelteilen oder

Gruppenteilen, Einzelteilen und Einzelteilen mit

Ergänzung.

(Siehe Einrahmungen auf den Bildseiten).

00-000 000-00

Gruppenteil, bestehend aus: Einzelteilen oder

Einzelteilen und Einzelteilen mit Ergänzung. (Siehe Einrahmungen auf den Bildseiten)

00-000 000-00

Einzelteil mit Ergänzung (siehe Einrahmungen auf den Bildseiten)

z.B. Stellring mit Schrauben, Nadelstange mit Befestigungsschraube zur Nadel, usw.

00-000 000-00

Einzelteil

- Ausführung A (für feine Materialien)
- B Ausführung B (für mittlere Materialien)
- C Ausführung C (für mittelschwere Materialien)
- S Für Stoff
- L Für Leder
- N2,5 Stichlänge 2,5 mm
- 4,5 Stichlänge 4,5 mm
  - N Stichlänge 6,0 mm
- V Vorwärtsstich
- VR Vorwärts- und Rückwärtsstich
- 0/1 Zu Unterklassen: -6/01; -725/02-944/01; -944/01.
- 0/2 Zu Unterklassen: -705/03; -705/03-725/02; -705/03-726/01.
- 0/3 Zu Unterklassen: -705/03-725/02; -725/02-944/01.
- 0/4 Zu Unterklassen: -6/01; -944/01.
- 3 Geklebt
- 3/1 Gesichert mit Loctite.
- Ausführungsart (A; B; C oder D) bei Bestellung angeben.
- 6 Nadeldicke und Spitzenform bei Bestellung angeben.
- 9 Schneidabstand bei Bestellung angeben.
- Schneidhöhe (2,7\*; 3; 3,5 oder 4 mm) bei Bestellung angeben.
- [27/2] Eingeklammerte Zahl = Stärke in mm.
- 27/6 Eingeklammerte Zahl = Stichgruppe.