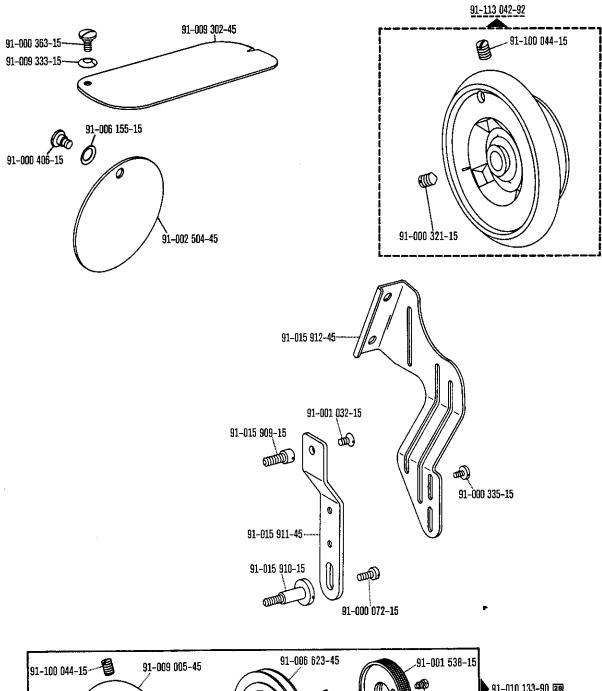

riente alterna trifásica.

90/5 Para conectar el posicionador Quick B/T a la caja de mandos con enchufe de 4 polos.

90/6 Para conectar el posicionador Quick B/K a la caja de mandos con enchufe de 7 polos.

90/7 Dispositivo para costura lenta, desconectable.

90/9 Para motores con número de modelo de 8 cifras.

90/11 En lugar del № 91-018 460-90 (véase página 16).

90/12 Quite el cárter del engranaje cónico № 91-010 127-90 si existe.

90/13 En lugar del № 91-009 432-90 (véase página 23).

<u>90/14</u> En lugar del № <u>91-008 711-05</u> (véase página 15).

90/15 Para las subclases: -705/03-725/02 y -725/02-944/01. № 91-012 762-90 (véase página 35 y 39).

90/16 En lugar del № 91-011 238-05 (véase página 50).

95/1 Valor x = Largo de puntada, indiquese en los pedidos.

4.78





4.78





















Pfaff 193 A; B













































91-000 150-15

91-000 152-15

91-000 195-15

91-008 026-05

91-012 447-05



91-010 056-05 91-000 640-15

















































## 16 Pfaff 593-712/02























Keilriemenscheiben-Tabelle Table of V-belt pulleys Tableau des poulles à gorge en V Tabla de poleas para correas en "V"

| Nähgeschwindigkeit max. Stiche/min<br>Maximum sewing speed in s.p.m.<br>Nombre de points max./mn<br>Número máx. de puntadas por minuto | Motordrehzahl U/min<br>Motor speed in r.p.m.<br>Régime moteur en tours/mn<br>Régimen del motor en r.p.m. | Frequenz<br>Frequency<br>Fréquence<br>Frecuencia | Handrad-Durchmesser® in mm<br>Balance wheel diameter® in mm<br>Diametre du volant® en mm<br>Diametro del vol