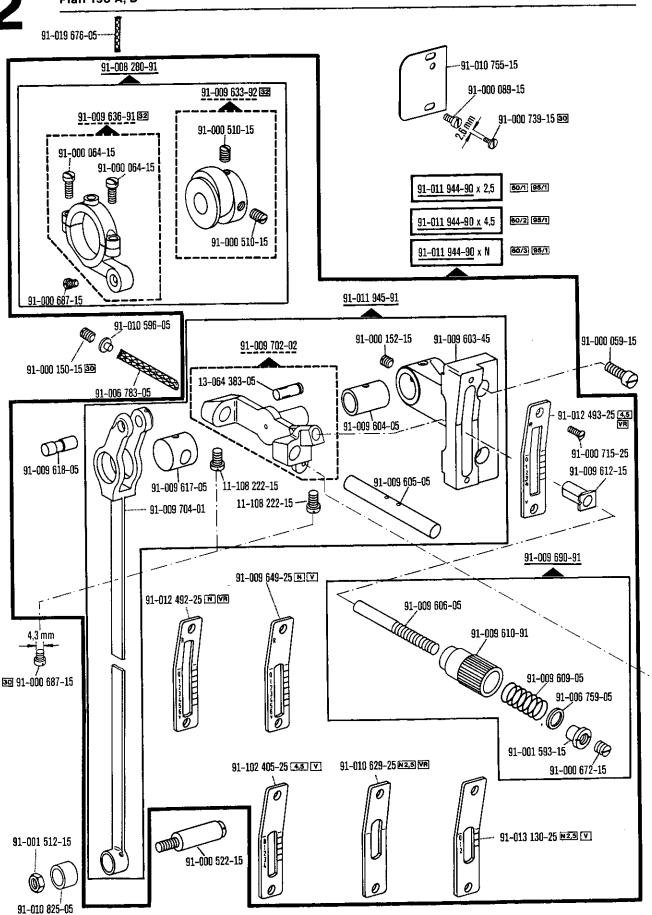

te alterna trifásica.

90/5 Para conectar el posicionador Quick B/T a la caja de mandos con enchufe de 4 polos.

90/6 Para conectar el posicionador Quick B/K a la caja de mandos con enchufe de 7 polos.

90/7 Dispositivo para costura lenta, desconectable.

90/9 Para motores con número de modelo de 8 cifras.

90/11 En lugar del № 91-018 460-90 (véase página 16).

90/12 Quite el cárter del engranaje cónico № 91-010 127-90 si existe.

90/13 En lugar del № 91-009 432-90 (véase página 23).

<u>90/14</u> En lugar del № <u>91-008 711-05</u> (véase página 15).

90/15 Para las subclases: -705/03-725/02 y -725/02-944/01. № 91-012 762-90 (véase página 35 y 39).

90/16 En lugar del № 91-011 238-05 (véase página 50).

95/1 Valor x = Largo de puntada, indiquese en los pedidos.

4.78





4.78





















Pfaff 193 A; B













































91-000 150-15

91-000 152-15

91-000 195-15

91-008 026-05

91-012 447-05



91-010 056-05 91-000 640-15

















































## 16 Pfaff 593-712/02























Keilriemenscheiben-Tabelle Table of V-belt pulleys Tableau des poulles à gorge en V Tabla de poleas para correas en "V"

| Nähgeschwindigkeit max. Stiche/min<br>Maximum sewing speed in s.p.m.<br>Nombre de points max./mn<br>Número máx. de puntadas por minuto | Motordrehzahl U/min<br>Motor speed in r.p.m.<br>Régime moteur en tours/mn<br>Régimen del motor en r.p.m. | Frequenz<br>Frequency<br>Fréquence<br>Frecuencia | Handrad-Durchmesser® in mm<br>Balance wheel diameter® in mm<br>Diametre du volant® en mm<br>Diametro del volante