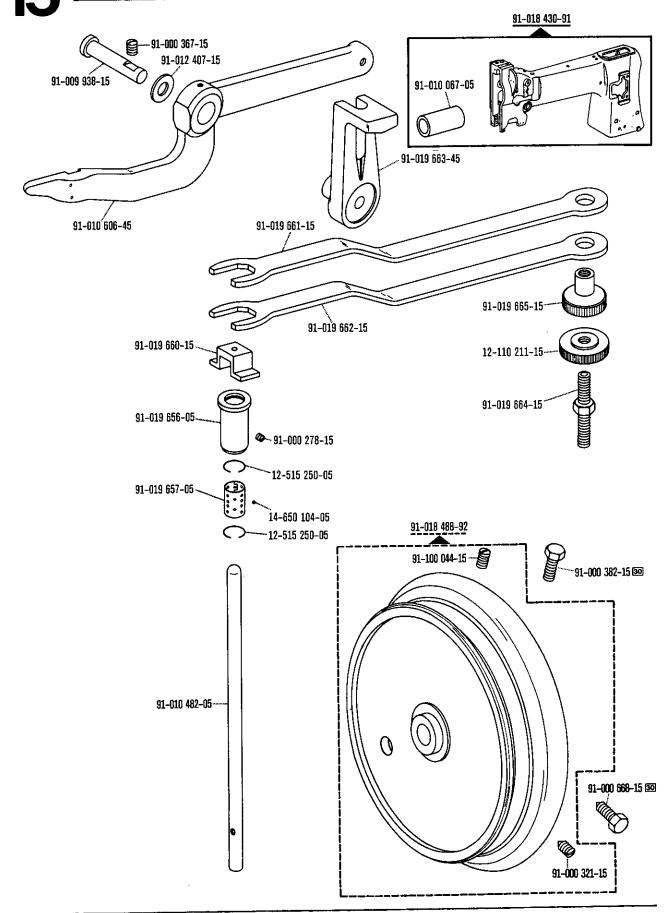

4.78

| 00-000 | 000-00 |
|--------|--------|

Hauptgruppenteil, bestehend aus: Gruppenteilen oder

Gruppenteilen und Einzelteilen oder

Gruppenteilen, Einzelteilen und Einzelteilen mit

Ergänzung.

(Siehe Einrahmungen auf den Bildseiten).

00-000 000-00

Gruppenteil, bestehend aus: Einzelteilen oder

Einzelteilen und Einzelteilen mit Ergänzung. (Siehe Einrahmungen auf den Bildseiten)

00-000 000-00

Einzelteil mit Ergänzung (siehe Einrahmungen auf den Bildseiten)

z.B. Stellring mit Schrauben, Nadelstange mit Befestigungsschraube zur Nadel, usw.

00-000 000-00

Einzelteil

- Ausführung A (für feine Materialien)
- B Ausführung B (für mittlere Materialien)
- C Ausführung C (für mittelschwere Materialien)
- S Für Stoff
- L Für Leder
- N2,5 Stichlänge 2,5 mm
- 4,5 Stichlänge 4,5 mm
  - N Stichlänge 6,0 mm
- V Vorwärtsstich
- VR Vorwärts- und Rückwärtsstich
- 0/1 Zu Unterklassen: -6/01; -725/02-944/01; -944/01.
- 0/2 Zu Unterklassen: -705/03; -705/03-725/02; -705/03-726/01.
- 0/3 Zu Unterklassen: -705/03-725/02; -725/02-944/01.
- 0/4 Zu Unterklassen: -6/01; -944/01.
- 3 Geklebt
- 3/1 Gesichert mit Loctite.
- Ausführungsart (A; B; C oder D) bei Bestellung angeben.
- 6 Nadeldicke und Spitzenform bei Bestellung angeben.
- 9 Schneidabstand bei Bestellung angeben.
- Schneidhöhe (2,7\*; 3; 3,5 oder 4 mm) bei Bestellung angeben.
- [27/2] Eingeklammerte Zahl = Stärke in mm.
- 27/6 Eingeklammerte Zahl = Stichgruppe.