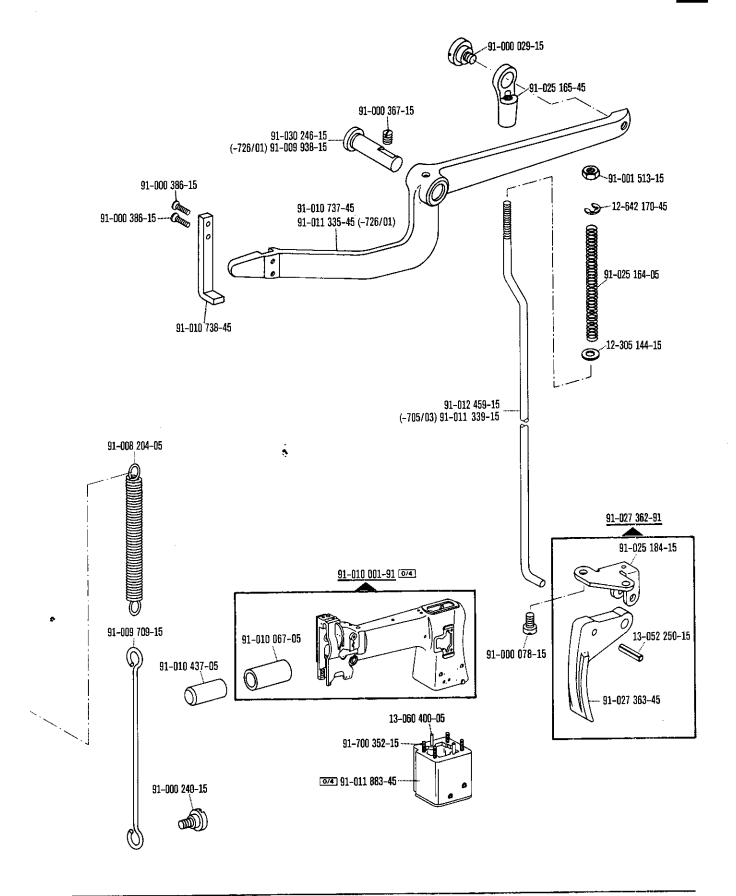

4.78

| 00-000 | 000-00 |
|--------|--------|

Hauptgruppenteil, bestehend aus: Gruppenteilen oder

Gruppenteilen und Einzelteilen oder

Gruppenteilen, Einzelteilen und Einzelteilen mit

Ergänzung.

(Siehe Einrahmungen auf den Bildseiten).

00-000 000-00

Gruppenteil, bestehend aus: Einzelteilen oder

Einzelteilen und Einzelteilen mit Ergänzung. (Siehe Einrahmungen auf den Bildseiten)

00-000 000-00

Einzelteil mit Ergänzung (siehe Einrahmungen auf den Bildseiten)

z.B. Stellring mit Schrauben, Nadelstange mit Befestigungsschraube zur Nadel, usw.

00-000 000-00

Einzelteil

- Ausführung A (für feine Materialien)
- B Ausführung B (für mittlere Materialien)
- C Ausführung C (für mittelschwere Materialien)
- S Für Stoff
- L Für Leder
- N2,5 Stichlänge 2,5 mm
- 4,5 Stichlänge 4,5 mm
  - N Stichlänge 6,0 mm
- V Vorwärtsstich
- VR Vorwärts- und Rückwärtsstich
- 0/1 Zu Unterklassen: -6/01; -725/02-944/01; -944/01.
- 0/2 Zu Unterklassen: -705/03; -705/03-725/02; -705/03-726/01.
- 0/3 Zu Unterklassen: -705/03-725/02; -725/02-944/01.
- 0/4 Zu Unterklassen: -6/01; -944/01.
- 3 Geklebt
- 3/1 Gesichert mit Loctite.
- Ausführungsart (A; B; C oder D) bei Bestellung angeben.
- 6 Nadeldicke und Spitzenform bei Bestellung angeben.
- 9 Schneidabstand bei Bestellung angeben.
- Schneidhöhe (2,7\*; 3; 3,5 oder 4 mm) bei Bestellung angeben.
- [27/2] Eingeklammerte Zahl = Stärke in mm.
- 27/6 Eingeklammerte Zahl = Stichgruppe.